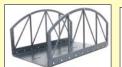

# **Modular Bridge Kits**

Suitable for Gauge 1, G Scale, Gauge 3 and 16mm Narrow Gauge railways

Flexible "Mix & Match" modular bridges to allow you to design and fit to your requirements. "Flat Pack" Kits, ready to build as required. Manufactured in steel with a powder coated anthracite finish. Modules are available for both under truss and over truss bridges as well as walkways as required.

High Quality - Low price - Easy Build - Approx. 20 minute build time per module

TIE125 Over truss module

TIE 128 Over truss

TIE125 Over truss module

Dimensions: Modules are 400mm long x 230mm wide, 330mm wide with walkway. There is 216mm clear width on the deck

Photographs above show 3 modules + 3 walkway modules - 1200mm x 330mm

25 Over/Under Truss Module **£80.00** 

TIE 126 Under Truss Arch Module £80.00

TIE 128 Over Truss Arch Module £80.00

TIE129 2 x Walkway Modules £30.00