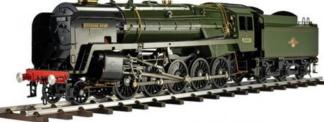

# **KINGSCALE**

# 5" Coal-fired Live Steam **Ride-on Locos**

Jinty  $I \times BR$ ,  $I \times LMS$ £5495.00 (ScglINTY)

GW 4575 Prairie £6995.00 (SCg5Prairie)

A4 Apple Green £14,995.00 (SCgA4)

9F 2-10-0 £13,995.00 (SCg5EveningStar9F)

Streamlined Coronation £14,995.00 (SC-DUCH)

A4 LNER Blue £14,995.00 (SCgA4)

| nd          | Description                                             | Prod. Code | Price     |
|-------------|---------------------------------------------------------|------------|-----------|
| Accucraft   | Accucraft 4 Tons Box Van 45mm unboxed                   | SEC15739   | £49.00    |
|             | Accucraft L&B Box Van 45mm #4 unboxed                   | SEC15741   | £49.00    |
|             | Accucraft L&B Open Wagon unboxed                        | SEC15209   | £49.00    |
|             | Accucraft SR 4 Tons Box Van 45mm unboxed                | SEC15740   | £49.00    |
|             | Live steam Mason Bogie 2-6-6T DSP&P 'Tenmile'45mm       | SEC14650   | £2,799.00 |
|             | Tasmanian K1 Garratt Live Steam R/C in Grey             | SEC15073   | £3,499.00 |
| Aristocraft | 22113 U25-B UP/Union Pacific digital /sound             | SEC13438   | £599.00   |
|             | 42233 Bobber Caboose BP #275                            | SEC15606   | £59.00    |
|             | 81401 Coal Hopper D&RGW                                 | SEC15607   | £59.00    |
|             | Aristocraft Alco A+B+A analogue                         | SEC13571   | £899.00   |
|             | Aristocraft Brown Open wagon #72122 Unboxed             | SEC15189   | £29.00    |
|             | Aristocraft D&RGW Caboose #0587 Unboxed                 | SEC15103   | £99.00    |
|             | Aristocraft Flat+Stake unboxed                          | SEC15803   | £29.00    |
|             | Aristocraft Lil Critter UP US#621 analogue              | SEC13502   | £149.00   |
|             | Aristocraft Lil-Criter unboxed                          | SEC14466   | £199.00   |
|             | Aristocraft Little Critter #612 unboxed analogue        | SEC15619   | £199.00   |
|             | Aristocraft Pennsy Critter #57 analogue unboxed         | SEC15183   | £199.00   |
|             | Aristocraft Pennsy Open Gondola 20ft 2axle unboxed      | SEC14684   | £39.00    |
|             | Aristocraft Southern Pacific RDC Budd Railcar analogue  | SEC15388   | £399.00   |
|             | Aristocraft Union Pacific GE-U25B Diesel analogue       | SEC15378   | £299.00   |
|             | Aristocraft UP Caboose Unboxed                          | SEC15196   | £49.00    |
|             | Aristocraft UP Critter analogue D.S.621 unboxed         | SEC15184   | £199.00   |
|             | ART-21002 D&RGW 2-4-2 Loco 'Rogers' analogue            | SEC15621   | £249.00   |
|             | ART-31605 SR/Southern Railway                           | SEC11481   | £249.00   |
|             | ART22318 Alco FA-1&FB-1 New Haven/Analogue              | SEC11941   | £499.00   |
|             | ART22505C A.T.S.F Bobber Caboose                        | SEC14663   | £49.00    |
|             | ART22605C Bobber Caboose ATFS                           | SEC14680   | £49.00    |
|             | ART32406 Amtrak Observation Car                         | SEC10340   | £249.00   |
|             | ART40301 Pennsy 2 Axle Box Car                          | SEC14678   | £39.00    |
|             | ART46950 Aristocraft Track Cleaning Car                 | SEC14677   | £59.00    |
|             | Observation Car ART-31411                               | SEC7011    | £249.00   |
|             | REA Alco FA1-FB1-FA1 analogue                           | SEC15413   | £699.00   |
|             | Rogers 2-4-2 Loco&Tender #201 A21001                    | SEC7595    | £249.00   |
|             | Set of 'PENNSYLVANIA' Heavyweight Passenger coach       | SEC11943   | £1,499.00 |
| Bachmann    | 2 Bay Hopper SP #675056 unboxed                         | SEC13555   | £40.00    |
| Dacimiam    | 3 Bay Hopper PEABODY unboxed                            | SEC13549   | £40.00    |
|             | 81394 4-4-0 Centennial Loco Painted Unlettered analogue | SEC15664   | £399.00   |
|             | 81494 ET&WNC 2-6-0 Mogul 45mm                           | SEC14651   | £399.00   |
|             | 81496 Yellow Pine Mogul 45mm                            | SEC14652   | £399.00   |
|             | 82195 38 Ton Two-Truck Shay W.M.Ritter                  | SEC14244   | £499.00   |
|             | 91196(in wrong box) 2-4-2 Southern Baldwin'Lyn'         | SEC14294   | £249.00   |
|             | 91242 4-6-0 10 Wheeler/Smoke LAFAYETTE&LAKE ARTHUR      | SEC11976   | £199.00   |
|             | 92502 Side Dump Ore Car - Brown                         | SEC14289   | £49.00    |
|             | 93114 PRR Bober Caboose                                 | SEC14267   | £49.00    |
|             | 93142 Bobber Caboose Rio Grande Southern Railroad       | SEC14667   | £40.00    |
|             | 13174 DODDEL CADOOSE NIO GLATIGE SOUTHELL VAIILOAU      | JLC I JTTO | L40.00    |