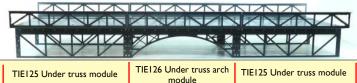

# **Modular Bridge Kits**

Suitable for Gauge 1, G Scale, Gauge 3 and 16mm Narrow Gauge railways

Flexible "Mix & Match" modular bridges to allow you to design and fit to your requirements. "Flat Pack" Kits, ready to build as required. Manufactured in steel with a powder coated anthracite finish. Modules are available for both under truss and over truss bridges as well as walkways as required.

High Quality - Low price - Easy Build - Approx. 20 minute build time per module

TIE125 Over truss module

TIE 128 Over truss

TIE125 Over truss module

Dimensions: Modules are 400mm long x 230mm wide, 330mm wide with walkway. There is 216mm clear width on the deck

Photographs above show 3 modules + 3 walkway modules - 1200mm x 330mm

25 Over/Under Truss Module **£80.00** 

TIE 126 Under Truss Arch Module £80.00

TIE 128 Over Truss Arch Module £80.00

TIE129 2 x Walkway Modules £30.00