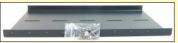

# **Modular Bridge Kits**

Suitable for Gauge 1, G Scale, Gauge 3 and 16mm Narrow Gauge railways

Flexible "Mix & Match" modular bridges to allow you to design and fit to your requirements. "Flat Pack" Kits, ready to build as required. Manufactured in steel with a powder coated anthracite finish. Modules are available for both under truss and over truss bridges as well as walkways as required.

High Quality - Low price - Easy Build - Approx. 20 minute build time per module

TIE125 Over truss module

TIE 128 Over truss

TIE125 Over truss module

Dimensions: Modules are 400mm long x 230mm wide, 330mm wide with walkway. There is 216mm clear width on the deck

Photographs above show 3 modules + 3 walkway modules - 1200mm x 330mm

25 Over/Under Truss Module **£80.00** 

TIE 126 Under Truss Arch Module £80.00

TIE 128 Over Truss Arch Module £80.00

TIE129 2 x Walkway Modules £30.00

TIE127 Double Width Fixing Kit