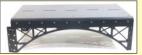

# **Modular Bridge Kits**

Suitable for Gauge 1, G Scale, Gauge 3 and 16mm Narrow Gauge railways

Flexible "Mix & Match" modular bridges to allow you to design and fit to your requirements. "Flat Pack" Kits, ready to build as required. Manufactured in steel with a powder coated anthracite finish. Modules are available for both under truss and over truss bridges as well as walkways as required.

High Quality - Low price - Easy Build - Approx. 20 minute build time per module

TIE125 Over truss module

TIE 128 Over truss

TIE125 Over truss module

Dimensions: Modules are 400mm long x 230mm wide, 330mm wide with walkway. There is 216mm clear width on the deck

Photographs above show 3 modules + 3 walkway modules - 1200mm x 330mm

25 Over/Under Truss Module **£80.00** 

TIE 126 Under Truss Arch Module £80.00

TIE 128 Over Truss Arch Module £80.00

TIE129 2 x Walkway Modules £30.00