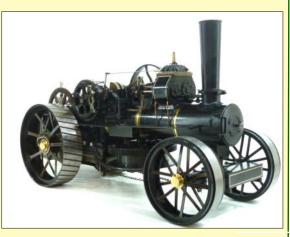

## **Coal-fired Commission** Sale Accucraft Fowler Ploughing Engine

Length 550mm, Width 220mm, Height 305mm

SECOM2605 **£4000.00** 