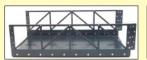

# **Modular Bridge Kits**

Suitable for Gauge 1, G Scale, Gauge 3 and 16mm Narrow Gauge railways

Flexible "Mix & Match" modular bridges to allow you to design and fit to your requirements. "Flat Pack" Kits, ready to build as required. Manufactured in steel with a powder coated anthracite finish. Modules are available for both under truss and over truss bridges as well as walkways as required.

High Quality - Low price - Easy Build - Approx. 20 minute build time per module

TIE125 Over truss module

TIE 128 Over truss

TIE125 Over truss module

Dimensions: Modules are 400mm long x 230mm wide, 330mm wide with walkway. There is 216mm clear width on the deck

Photographs above show 3 modules + 3 walkway modules - 1200mm x 330mm

25 Over/Under Truss Module **£80.00** 

TIE 126 Under Truss Arch Module £80.00

TIE 128 Over Truss Arch Module £80.00

TIE129 2 x Walkway Modules £30.00