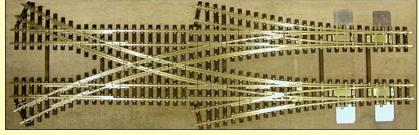

#### **CUSTOM MADETRACK & POINT WORK**

We offer a range of hand made Trackwork in 32mm, 45mm, and 63.5mm gauges. Constructed in either Peco code 250 or LGB code 332 rail. The range of Points, in radii not offered by other manufacturers, gives our customers a greatly increased choice in determining their track layout.

The track features hardwood sleepers, saturated in preservative, to which the rail is fixed using staples and solder. The resulting structure is strong, employs no nonconductive rail sections, i.e. frogs, and will give many years of trouble free service in the great British climate.

As well as our standard range of GRS track-work we can also make bespoke items for those difficult situations, Curved turnouts, Slips-double or single, Crossovers, in fact just about anything that is geometrically possible - see our website for full details or ring and ask us to give you a quote.