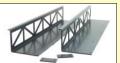

# **Modular Bridge Kits**

Suitable for Gauge 1, G Scale, Gauge 3 and 16mm Narrow Gauge railways

Flexible "Mix & Match" modular bridges to allow you to design and fit to your requirements. "Flat Pack" Kits, ready to build as required. Manufactured in steel with a powder coated anthracite finish. Modules are available for both under truss and over truss bridges as well as walkways as required.

High Quality - Low price - Easy Build - Approx. 20 minute build time per module

TIE125 Over truss module

TIE 128 Over truss

TIE125 Over truss module

Dimensions: Modules are 400mm long x 230mm wide, 330mm wide with walkway. There is 216mm clear width on the deck

Photographs above show 3 modules + 3 walkway modules - 1200mm x 330mm

25 Over/Under Truss Module **£80.00** 

TIE 126 Under Truss Arch Module £80.00

TIE 128 Over Truss Arch Module £80.00

TIE129 2 x Walkway Modules £30.00