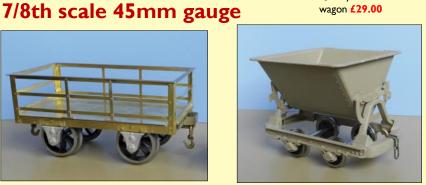

16W03 Ffestiniog 2 ton braked slate wagon £31.20

22W04 Ffestiniog 2 ton unbraked slate wagon £68.00

22W06 WDLR Hudson skip wagon £57.80

| nd          | Description                                            | Prod. Code | Price     |
|-------------|--------------------------------------------------------|------------|-----------|
| Accucraft   | Accucraft L&B Open Wagon unboxed                       | SEC15209   | £49.00    |
|             | Live steam Mason Bogie 2-6-6T DSP&P 'Tenmile'45mm      | SEC14650   | £2,799.00 |
|             | Tasmanian K1 Garratt Live Steam R/C in Grey            | SEC15073   | £3,499.00 |
| Aristocraft | 22113 U25-B UP/Union Pacific digital /sound            | SEC13438   | £599.00   |
|             | 42233 Bobber Caboose BP #275                           | SEC15606   | £59.00    |
|             | 81401 Coal Hopper D&RGW                                | SEC15607   | £59.00    |
|             | Aristocraft 4 wheel Tanker 'BP Silver' unboxed         | SEC15442   | £29.00    |
|             | Aristocraft Alco A+B+A analogue                        | SEC13571   | £899.00   |
|             | Aristocraft Brown Open wagon #72122 Unboxed            | SEC15189   | £29.00    |
|             | Aristocraft Caboose unboxed                            | SEC15207   | £49.00    |
|             | Aristocraft D&RGW Caboose #0587 Unboxed                | SEC15103   | £99.00    |
|             | Aristocraft Hopper Black #PRR 180255 Unboxed           | SEC15104   | £79.00    |
|             | Aristocraft Hopper Truck Brown #481 025 unboxed        | SEC15112   | £79.00    |
|             | Aristocraft Lil Critter UP US#621 analogue             | SEC13502   | £149.00   |
|             | Aristocraft Lil-Criter unboxed                         | SEC14466   | £199.00   |
|             | Aristocraft Little Critter #612 unboxed analogue       | SEC15619   | £199.00   |
|             | Aristocraft Pennsy Critter #57 analogue unboxed        | SEC15183   | £199.00   |
|             | Aristocraft Pennsy Open Gondola 20ft 2axle unboxed     | SEC14684   | £39.00    |
|             | Aristocraft Snow Plough Unboxed                        | SEC15102   | £149.00   |
|             | Aristocraft Southern Pacific RDC Budd Railcar analogue | SEC15388   | £399.00   |
|             | Aristocraft Union Pacific GE-U25B Diesel analogue      | SEC15378   | £299.00   |
|             | Aristocraft UP Caboose Unboxed                         | SEC15196   | £49.00    |
|             | Aristocraft UP Critter analogue D.S.621 unboxed        | SEC15184   | £199.00   |
|             | ART-21002 D&RGW 2-4-2 Loco 'Rogers' analogue           | SEC15621   | £249.00   |
|             | ART-22176 GE U25-B DELAWARE & AMP HUDSON DIESEL        | SEC13440   | £199.00   |
|             | ART-31605 SR/Southern Railway                          | SEC11481   | £249.00   |
|             | ART22318 Alco FA-1&FB-1 New Haven/Analogue             | SEC11941   | £499.00   |
|             | ART22505C A.T.S.F Bobber Caboose                       | SEC14663   | £49.00    |
|             | ART22605C Bobber Caboose ATFS                          | SEC14680   | £49.00    |
|             | ART32406 Amtrak Observation Car                        | SEC10340   | £249.00   |
|             | ART4001 Pennsy 20ft 2 Axle Gondola                     | SEC14679   | £39.00    |
|             | ART40301 Pennsy 2 Axle Box Car                         | SEC14678   | £39.00    |
|             | ART46950 Aristocraft Track Cleaning Car                | SEC14677   | £59.00    |
|             | Observation Car ART-31411                              | SEC7011    | £249.00   |
|             | REA Alco FAI-FBI-FAI analogue                          | SEC15413   | £699.00   |
|             | Rogers 2-4-2 Loco&Tender #201 A21001                   | SEC7595    | £249.00   |
|             | Set of 'PENNSYLVANIA' Heavyweight Passenger coach      | SEC11943   | £1,499.00 |
| Bachmann    | 2 Bay Hopper SP #675056 unboxed                        | SEC13555   | £40.00    |
| Dacimam     | 3 Bay Hopper PEABODY unboxed                           | SEC13549   | £40.00    |
|             | 81494 ET&WNC 2-6-0 Mogul 45mm                          | SEC14651   | £399.00   |
|             | 81496 Yellow Pine Mogul 45mm                           | SEC14652   | £399.00   |
|             | 82195 38 Ton Two-Truck Shay W.M.Ritter                 | SEC14032   | £499.00   |
|             | 91196(in wrong box) 2-4-2 Southern Baldwin'Lyn'        | SEC14294   | £249.00   |
|             | 91242 4-6-0 10 Wheeler/Smoke LAFAYETTE&LAKE ARTHUR     | SEC14274   | £199.00   |
|             | 92502 Side Dump Ore Car - Brown                        | SEC11776   | £49.00    |
|             | 72302 Side Dunip Ore Car - Brown                       | JEC 14207  | £47.00    |