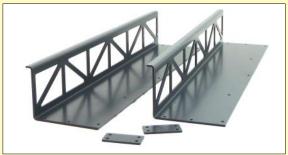

### Modular Bridge Kits now in stock

#### Suitable for Gauge 1, G Scale, Gauge 3 and 16mm Narrow Gauge railways

Flexible "Mix & Match" modular bridges to allow you to design and fit to your requirements. "Flat Pack" Kits, ready to build as required. Manufactured in steel with a powder coated anthracite finish. Modules are available for both under truss and over truss bridges as well as walkways as required.

## High Quality - Low price Easy Build - Approx. 20 minute build time per module

TIE125 Under truss module

TIE126 Under truss arch module

TIE125 Under truss module

TIE125 Over truss module

TIE 128 Over truss arch module

TIE125 Over truss module

Dimensions: Modules are 400mm long  $\times$  230mm wide, 330mm wide with walkway

There is 216mm clear width on the deck

Photographs above show 3 modules + 3 walkway modules - 1200mm x 330mm

TIE125 Over/Under Truss Module £80.00

TIE128 Over Truss Arch Module £80.00

TIE126 Under Truss Arch Module £80.00

TIE129 2 x Walkway Modules £30.00

TIE127 Double Width Fixing Kit £20.00