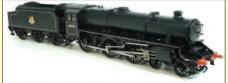

### New Roundhouse Locos in stock All with Radio Control and Insulated Wheels

RHLARM Lady Anne, 45mm, Maroon £1906.00

RHLARC Lady Anne, 32mm Grey £1906.00

RHSLRC Silver Lady, Grey £2389.00 RHBRC Billy, Maroon £1891.00 RHDRC DarjB, Blue £2475.00

RHDGRC Darjeeling Garratt, WD Grey £4594.00

RHTAL Taliesin, 32mm £2545.00 RHLRC Lilla, Grey £2239.00 RHHRCG Hercules Diesel £635.00 RHBUD Bulldog, Maroon £730.00 RHNDMWS NDM-6, Sound £1560.00 RHHRCY Hercules, Yellow £635.00