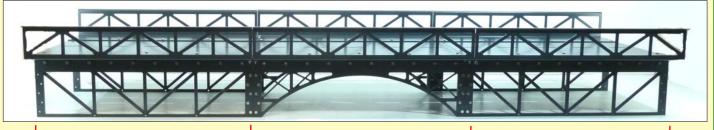

### Modular Bridge Kits now in stock

#### Suitable for Gauge 1, G Scale, Gauge 3 and 16mm Narrow Gauge railways

Flexible "Mix & Match" modular bridges to allow you to design and fit to your requirements. "Flat Pack" Kits, ready to build as required. Manufactured in steel with a powder coated anthracite finish. Modules are available for both under truss and over truss bridges as well as walkways as required.

## High Quality - Low price Easy Build - Approx. 20 minute build time per module

TIE125 Under truss module

TIE126 Under truss arch module

TIE125 Under truss module

TIE125 Over truss module

TIE 128 Over truss arch module

TIE125 Over truss module

Dimensions: Modules are 400mm long  $\times$  230mm wide, 330mm wide with walkway

There is 216mm clear width on the deck

Photographs above show 3 modules + 3 walkway modules - 1200mm x 330mm

TIE125 Over/Under Truss Module £80.00

TIE128 Over Truss Arch Module £80.00

TIE126 Under Truss Arch Module £80.00

TIE129 2 x Walkway Modules £30.00

TIE127 Double Width Fixing Kit £20.00