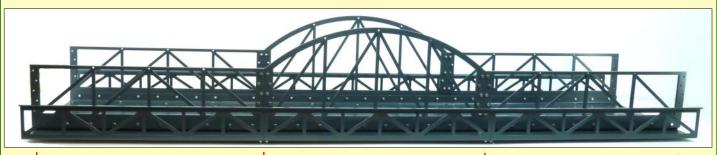

### Modular Bridge Kits now in stock

#### Suitable for Gauge 1, G Scale, Gauge 3 and 16mm Narrow Gauge railways

Flexible "Mix & Match" modular bridges to allow you to design and fit to your requirements. "Flat Pack" Kits, ready to build as required. Manufactured in steel with a powder coated anthracite finish. Modules are available for both under truss and over truss bridges as well as walkways as required.

## High Quality - Low price Easy Build - Approx. 20 minute build time per module

TIE125 Under truss module

TIE126 Under truss arch module

TIE125 Under truss module

TIE125 Over truss module

TIE 128 Over truss arch module

TIE125 Over truss module

Dimensions: Modules are 400mm long  $\times$  230mm wide, 330mm wide with walkway

There is 216mm clear width on the deck

Photographs above show 3 modules + 3 walkway modules - 1200mm x 330mm

TIE125 Over/Under Truss Module £80.00

TIE128 Over Truss Arch Module £80.00

TIE126 Under Truss Arch Module £80.00

TIE129 2 x Walkway Modules £30.00

TIE127 Double Width Fixing Kit £20.00