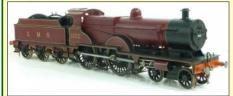

### Second-hand and Commission Sales Gauge One items in stock

SEC15316 Finescale LMS 4P, Track Powered, £1799.00

SEC15317 Finescale Great Western Hall, Battery Radio Controlled £1799.00

SEC13458 Black 5, plain black ,track powered £1595.00