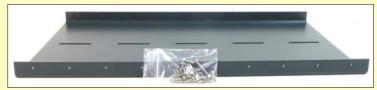

### Modular Bridge Kits now in stock

#### Suitable for Gauge 1, G Scale, Gauge 3 and 16mm Narrow Gauge railways

Flexible "Mix & Match" modular bridges to allow you to design and fit to your requirements. "Flat Pack" Kits, ready to build as required. Manufactured in steel with a powder coated anthracite finish. Modules are available for both under truss and over truss bridges as well as walkways as required.

## High Quality - Low price Easy Build - Approx. 20 minute build time per module

TIE125 Under truss module

TIE126 Under truss arch module

TIE125 Under truss module

TIE125 Over truss module

TIE 128 Over truss arch module

TIE125 Over truss module

Dimensions: Modules are 400mm long  $\times$  230mm wide, 330mm wide with walkway

There is 216mm clear width on the deck

Photographs above show 3 modules + 3 walkway modules - 1200mm x 330mm

TIE125 Over/Under Truss Module £80.00

TIE128 Over Truss Arch Module £80.00

TIE126 Under Truss Arch Module £80.00

TIE129 2 x Walkway Modules £30.00

TIE127 Double Width Fixing Kit £20.00