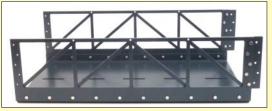

### Modular Bridge Kits now in stock

#### Suitable for Gauge 1, G Scale, Gauge 3 and 16mm Narrow Gauge railways

Flexible "Mix & Match" modular bridges to allow you to design and fit to your requirements. "Flat Pack" Kits, ready to build as required. Manufactured in steel with a powder coated anthracite finish. Modules are available for both under truss and over truss bridges as well as walkways as required.

## High Quality - Low price Easy Build - Approx. 20 minute build time per module

TIE125 Under truss module

TIE126 Under truss arch module

TIE125 Under truss module

TIE125 Over truss module

TIE 128 Over truss arch module

TIE125 Over truss module

Dimensions: Modules are 400mm long  $\times$  230mm wide, 330mm wide with walkway

There is 216mm clear width on the deck

Photographs above show 3 modules + 3 walkway modules - 1200mm x 330mm

TIE125 Over/Under Truss Module £80.00

TIE128 Over Truss Arch Module £80.00

TIE126 Under Truss Arch Module £80.00

TIE129 2 x Walkway Modules £30.00

TIE127 Double Width Fixing Kit £20.00