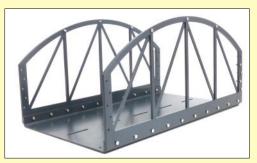

### Modular Bridge Kits now in stock

#### Suitable for Gauge 1, G Scale, Gauge 3 and 16mm Narrow Gauge railways

Flexible "Mix & Match" modular bridges to allow you to design and fit to your requirements. "Flat Pack" Kits, ready to build as required. Manufactured in steel with a powder coated anthracite finish. Modules are available for both under truss and over truss bridges as well as walkways as required.

## High Quality - Low price Easy Build - Approx. 20 minute build time per module

TIE125 Under truss module

TIE126 Under truss arch module

TIE125 Under truss module

TIE125 Over truss module

TIE 128 Over truss arch module

TIE125 Over truss module

Dimensions: Modules are 400mm long  $\times$  230mm wide, 330mm wide with walkway

There is 216mm clear width on the deck

Photographs above show 3 modules + 3 walkway modules - 1200mm x 330mm

TIE125 Over/Under Truss Module £80.00

TIE128 Over Truss Arch Module £80.00

TIE126 Under Truss Arch Module £80.00

TIE129 2 x Walkway Modules £30.00

TIE127 Double Width Fixing Kit £20.00