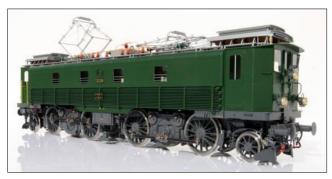

# NEW Gauge One European Locos

510210 SBB Be 4/6 Digital and Sound

18201R Bowande BR18201, live steam gas fired £5400.00

Was: £3350.00 Now: £2799.00

**Marklin KMI** German BR 05, track powered, 2 x Black, 1 x Grey £5995.00 each