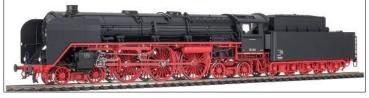

#### **NEW LIVE STEAM** IN STOCK

A4 "Golden Eagle" £5995.00

Duchess LMS "City of Birmingham" and BR Maroon "City of London" £5995.00

**GAUGE 3 KING CLASS ONLY £6995.00** 

**TAKING ORDERS NOW: GWR, BR GREEN & BR BLUE LIVERIES** 