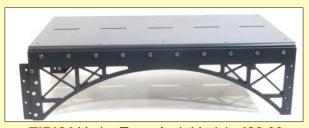

### Modular Bridge Kits now in stock

#### Suitable for Gauge 1, G Scale, Gauge 3 and 16mm Narrow Gauge railways

Flexible "Mix & Match" modular bridges to allow you to design and fit to your requirements. "Flat Pack" Kits, ready to build as required. Manufactured in steel with a powder coated anthracite finish. Modules are available for both under truss and over truss bridges as well as walkways as required.

## High Quality - Low price Easy Build - Approx. 20 minute build time per module

TIE125 Under truss module

TIE126 Under truss arch module

TIE125 Under truss module

TIE125 Over truss module

TIE 128 Over truss arch module

TIE125 Over truss module

Dimensions: Modules are 400mm long  $\times$  230mm wide, 330mm wide with walkway

There is 216mm clear width on the deck

Photographs above show 3 modules + 3 walkway modules - 1200mm x 330mm

TIE125 Over/Under Truss Module £80.00

TIE128 Over Truss Arch Module £80.00

TIE126 Under Truss Arch Module £80.00

TIE129 2 x Walkway Modules £30.00

TIE127 Double Width Fixing Kit £20.00