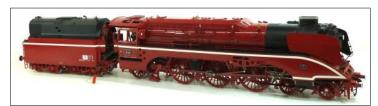

# NEW Gauge One European Locos

510210 SBB Be 4/6 Digital and Sound

18201R Bowande BR18201, live steam gas fired £5400.00

Was: £3350.00 Now: £2799.00

**Marklin KMI** German BR 05, track powered, 2 x Black, 1 x Grey £5995.00 each