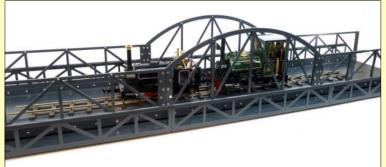

# **NEW MODULAR BRIDGES**

Flexible "Mix & Match" modular bridges to allow you to design and fit to your requirements.

Manufactured in steel with a powder coated anthracite finish. Modules are available for both under truss and over truss bridges as well as walkways as required.

Under truss module

Under truss arch module

Under truss module

Over truss module

Over truss arch module

Over truss module

Dimensions: Modules are 400mm long  $\times$  230mm wide, 330mm wide with walkway There is 216mm clear width on the deck

Each Module: £80.00 Pair of Walkway Modules (800mm long): £30.00

Photographs show 3 modules + 3 walkway modules - I 200mm x 330mm