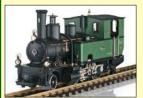

### **New Roundhouse Locos in stock**

### All with Radio Control and Insulated Wheels

RHDGRCB Darjeeling Garratt £4594.00 RHSERC Small England, 32mm £2370.00 RHLRCB Lilla, Black £2239.00
RHLRC Lilla, Grey £2239.00
RHALRC Alco, 45mm, Grey £2270.00
RHLARC- Lady Anne, 45mm, Maroon £1906.00

RHLARC-grey Lady Anne, 32mm Grey £1906.00 RHSLRC Silver Lady, Grey £2389.00 **RHHRC** Hercules Diesel £635.00 RHBUD Bulldog £730.00

Coming soon from Roundhouse, available to order now: Double Fairlie, FR Maroon R/C, 32mm; Garratt, WD Grey, R/C 32mm; B Class, Darj Blue, R/C; Bulldog, Maroon, R/C, 45mm; Billy, spec TBA; Hercules, Yellow R/C.