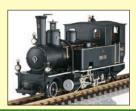

### **New Roundhouse Locos in stock**

### All with Radio Control and Insulated Wheels

RHDGRCB Darjeeling Garratt £4594.00 RHSERC Small England, 32mm £2370.00 RHLRCB Lilla, Black £2239.00
RHLRC Lilla, Grey £2239.00
RHALRC Alco, 45mm, Grey £2270.00
RHLARC- Lady Anne, 45mm, Maroon £1906.00

RHLARC-grey Lady Anne, 32mm Grey £1906.00 RHSLRC Silver Lady, Grey £2389.00 **RHHRC** Hercules Diesel £635.00 RHBUD Bulldog £730.00

Coming soon from Roundhouse, available to order now: Double Fairlie, FR Maroon R/C, 32mm; Garratt, WD Grey, R/C 32mm; B Class, Darj Blue, R/C; Bulldog, Maroon, R/C, 45mm; Billy, spec TBA; Hercules, Yellow R/C.