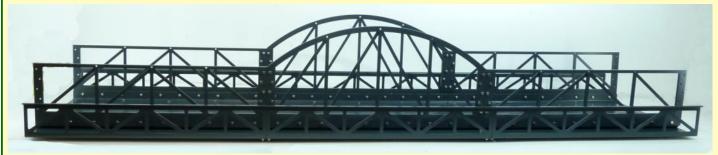

# **NEW MODULAR BRIDGES**

Flexible "Mix & Match" modular bridges to allow you to design and fit to your requirements.

Manufactured in steel with a powder coated anthracite finish. Modules are available for both under truss and over truss bridges as well as walkways as required.

Under truss module

Under truss arch module

Under truss module

Over truss module

Over truss arch module

Over truss module

Dimensions: Modules are 400mm long  $\times$  230mm wide, 330mm wide with walkway There is 216mm clear width on the deck

Each Module: £80.00 Pair of Walkway Modules (800mm long): £30.00

Photographs show 3 modules + 3 walkway modules - I 200mm x 330mm