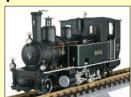

### **New Roundhouse Locos in stock**

### All with Radio Control and Insulated Wheels

RHDGRCB Darjeeling Garratt £4594.00 RHSERC Small England, 32mm £2370.00 RHLRCB Lilla, Black £2239.00
RHLRC Lilla, Grey £2239.00
RHALRC Alco, 45mm, Grey £2270.00
RHLARC- Lady Anne, 45mm, Maroon £1906.00

RHLARC-grey Lady Anne, 32mm Grey £1906.00 RHSLRC Silver Lady, Grey £2389.00 **RHHRC** Hercules Diesel £635.00 RHBUD Bulldog £730.00

Coming soon from Roundhouse, available to order now: Double Fairlie, FR Maroon R/C, 32mm; Garratt, WD Grey, R/C 32mm; B Class, Darj Blue, R/C; Bulldog, Maroon, R/C, 45mm; Billy, spec TBA; Hercules, Yellow R/C.