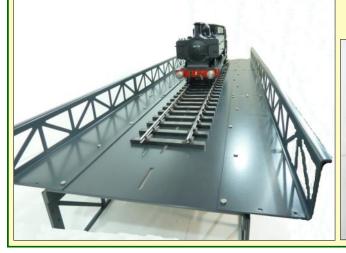

# **NEW MODULAR BRIDGES**

Flexible "Mix & Match" modular bridges to allow you to design and fit to your requirements.

Manufactured in steel with a powder coated anthracite finish. Modules are available for both under truss and over truss bridges as well as walkways as required.

Under truss module

Under truss arch module

Under truss module

Over truss module

Over truss arch module

Over truss module

Dimensions: Modules are 400mm long  $\times$  230mm wide, 330mm wide with walkway There is 216mm clear width on the deck

Each Module: £80.00 Pair of Walkway Modules (800mm long): £30.00

Photographs show 3 modules + 3 walkway modules - I 200mm x 330mm