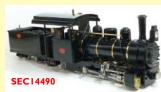

SEC13460 Sandy River, 45mm, R/C £2399.00 SEC10675 Cheddar Ivor, 32mm, R/C £799.00

SECOM2392 Lyn, R/C £1799.00

SEC14650 Accucraft Mason Bogie DSP&P 2-6-6T, 45mm £2799.00

SEC14490 Roundhouse Fowler, R/C £1799.00