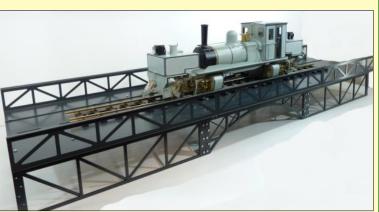

# **NEW MODULAR BRIDGES**

Flexible "Mix & Match" modular bridges to allow you to design and fit to your requirements.

Manufactured in steel with a powder coated anthracite finish. Modules are available for both under truss and over truss bridges as well as walkways as required.

Under truss module

Under truss arch module

Under truss module

Over truss module

Over truss arch module

Over truss module

Dimensions: Modules are 400mm long  $\times$  230mm wide, 330mm wide with walkway There is 216mm clear width on the deck

Each Module: £80.00 Pair of Walkway Modules (800mm long): £30.00

Photographs show 3 modules + 3 walkway modules - I 200mm x 330mm