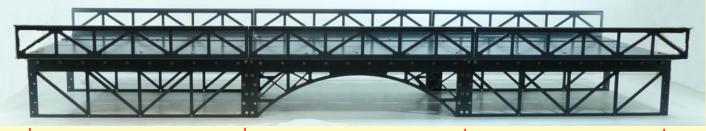

# **NEW MODULAR BRIDGES**

Flexible "Mix & Match" modular bridges to allow you to design and fit to your requirements.

Manufactured in steel with a powder coated anthracite finish. Modules are available for both under truss and over truss bridges as well as walkways as required.

Under truss module

Under truss arch module

Under truss module

Over truss module

Over truss arch module

Over truss module

Dimensions: Modules are 400mm long  $\times$  230mm wide, 330mm wide with walkway There is 216mm clear width on the deck

Each Module: £80.00 Pair of Walkway Modules (800mm long): £30.00

Photographs show 3 modules + 3 walkway modules - I 200mm x 330mm