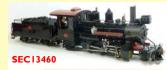

SEC13460 Sandy River, 45mm, R/C £2399.00 SEC10675 Cheddar Ivor, 32mm, R/C £799.00

SECOM2392 Lyn, R/C £1799.00

SEC14650 Accucraft Mason Bogie DSP&P 2-6-6T, 45mm £2799.00

SEC14490 Roundhouse Fowler, R/C £1799.00