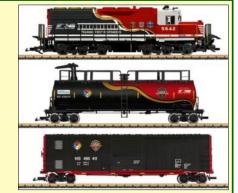

SEC14806 Roundhouse Darjeeling Garratt, R/C £3750.00

SEC15073 GRS/Accucraft Tasmanian KI Garratt, R/C £3499.00

SEC14946 Roundhouse Silver Lady, 32mm, R/C £1795.00

L23100 "Capricorn Set" - Rail Car and Control Car, mfx/DCC/Lights and Sound-

L33100 RhB Intermediate Car for Class ABe 4/16 with toilet £664.25

L33150 RhB Intermediate Car for Class ABe 4/16 £664.25

L29911 Auxiliary and Training Train USA. mfx/DCC/Lights and Sound. Digitally controlled pump to spray water £2212.68

# LGB "HIGH END" LOCOS - Heavy metal construction All with mfx/DCC/lights/sound/pulsed smoke

L26273 "Rhatia" Class G 3/4 Loco £3316.25

**L26274** "Rhatia" Class G 3/4 "LDI" Loco £3316.25

**L26275** "Engadin" Class G 3/4 Loco £3316.25