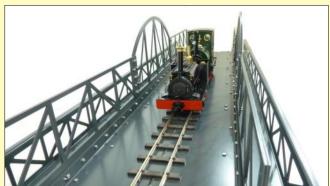

# **NEW MODULAR BRIDGES**

Flexible "Mix & Match" modular bridges to allow you to design and fit to your requirements.

Manufactured in steel with a powder coated anthracite finish. Modules are available for both under truss and over truss bridges as well as walkways as required.

Under truss module

Under truss arch module

Under truss module

Over truss module

Over truss arch module

Over truss module

Dimensions: Modules are 400mm long  $\times$  230mm wide, 330mm wide with walkway There is 216mm clear width on the deck

Each Module: £80.00 Pair of Walkway Modules (800mm long): £30.00

Photographs show 3 modules + 3 walkway modules - I 200mm x 330mm