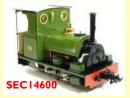

SEC14600 Accucraft Peckett, 32mm, Manual £1200.00

SEC14650 Accucraft Mason Bogie DSP&P 2-6-6T, 45mm £2799.00

SEC14490 Roundhouse Fowler, R/C £1799.00 SEC14351 Roundhouse Russell, 45mm, R/C £1799.00

SEC14524 Roundhouse George and Tender, (kit built) 32mm, £1799.00