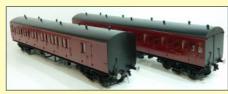

SEC13458 Black 5, plain black ,track powered £1595.00

**SECOM2482** Aster Battle of Britain, meths fired, carrying case

SECOM2480 Set of 5 mixed MkI Coaches. See website for details £1250.00

SECOM2486 B Set Coaches £999.00