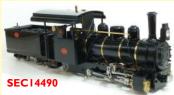

SEC14600 Accucraft Peckett, 32mm, Manual £1200.00

SEC14650 Accucraft Mason Bogie DSP&P 2-6-6T, 45mm £2799.00

SEC14490 Roundhouse Fowler, R/C £1799.00 SEC14351 Roundhouse Russell, 45mm, R/C £1799.00

SEC14524 Roundhouse George and Tender, (kit built) 32mm, £1799.00