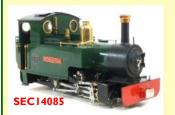

## Second-hand & Commission Locos

SEC14351

SEC 14524

carry case £1399.00 **SECOMMA801 Gunga Din,** 45mm, R/C **£2499.00** SECOM2125 Elsa, 45mm, R/C £2199.00

**SEC13460 Sandy River, 45mm, R/C £2399.00 SEC10675 Cheddar Ivor,** 32mm, R/C **£799.00** SECOM2392 Lyn, R/C £1799.00

SEC14600 Accucraft Peckett, 32mm, Manual £1200.00

SEC14650 Accucraft Mason Bogie DSP&P 2-6-6T, 45mm £2799.00

SEC14490 Roundhouse Fowler, R/C £1799.00 SEC14351 Roundhouse Russell, 45mm, R/C £1799.00

SEC14524 Roundhouse George and Tender, (kit built) 32mm, £1799.00