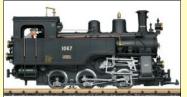

# **New Roundhouse Locos in stock**

All with Radio Control and Insulated Wheels

RHDGRCB Darjeeling Garratt £4594.00 RHKRC45Blue Katie £1891.00 RHSERC Small England, 32mm £2370.00 RHLRC Lilla, Grey £2239.00 RHLRCB Lilla, Black £2239.00

RHCWS Harlech Castle, Sound £1215.00 RH040D 0-4-0 RTR Diesel Chassis £200.00

Coming soon from Roundhouse, available to order now: Alco WD Grey, R/C 32mm; Alco WD Grey, R/C 45mm; Lady Anne W/D Grey, R/C, 32mm; Lady Anne Victoria Maroon, R/C, 45mm; Silver Lady spec TBA.