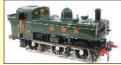

# **New Roundhouse Locos in stock**

All with Radio Control and Insulated Wheels

RHDGRCB Darjeeling Garratt £4594.00 RHKRC45Blue Katie £1891.00 RHSERC Small England, 32mm £2370.00 RHLRC Lilla, Grey £2239.00 RHLRCB Lilla, Black £2239.00

RHCWS Harlech Castle, Sound £1215.00 RH040D 0-4-0 RTR Diesel Chassis £200.00

Coming soon from Roundhouse, available to order now: Alco WD Grey, R/C 32mm; Alco WD Grey, R/C 45mm; Lady Anne W/D Grey, R/C, 32mm; Lady Anne Victoria Maroon, R/C, 45mm; Silver Lady spec TBA.