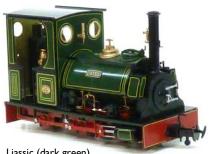

### 16mm 1/19th Scale 32mm & 45mm gauge

Triassic (green with black lining) AWP01/32 AWP01/45

4 liveries, 2 x Liassic, Jurassic and Triassic. All locos include a poker burner, full Stephenson valve gear, suspension, water gauge and filler system. Lining and nameplates are also included. Cab mounted R/C available as an option.

# **PURCHASE YOURS NOW -**PRICE: £1995.00

(manual version)

Liassic (dark green) AWP04/32 AWP04/45