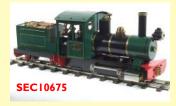

## Second-hand & Commission Locos

SEC14351

SEC 14524

carry case £1399.00 **SECOMMA801 Gunga Din,** 45mm, R/C **£2499.00** SECOM2125 Elsa, 45mm, R/C £2199.00

**SEC13460 Sandy River, 45mm, R/C £2399.00 SEC10675 Cheddar Ivor,** 32mm, R/C **£799.00** SECOM2392 Lyn, R/C £1799.00