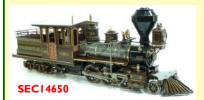

SEC14600 Accucraft Peckett, 32mm, Manual £1200.00

SEC14650 Accucraft Mason Bogie DSP&P 2-6-6T, 45mm £2799.00

SEC14490 Roundhouse Fowler, R/C £1799.00 SEC14351 Roundhouse Russell, 45mm, R/C £1799.00

SEC14524 Roundhouse George and Tender, (kit built) 32mm, £1799.00