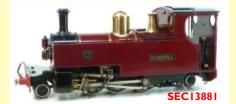

## Second-hand & Commission Locos

SEC14351

SEC 14524

carry case £1399.00 **SECOMMA801 Gunga Din,** 45mm, R/C **£2499.00** SECOM2125 Elsa, 45mm, R/C £2199.00

**SEC13460 Sandy River, 45mm, R/C £2399.00 SEC10675 Cheddar Ivor,** 32mm, R/C **£799.00** SECOM2392 Lyn, R/C £1799.00