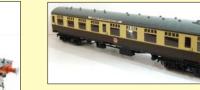

SEC13458 Black 5, plain black ,track powered £1595.00

**SECOM2482** Aster Battle of Britain, meths fired, carrying case

SECOM2480 Set of 5 mixed MkI Coaches. See website for details £1250.00

SECOM2486 B Set Coaches £999.00