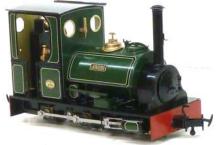

### 16mm 1/19th Scale 32mm & 45mm gauge

Triassic (green with black lining) AWP01/32 AWP01/45

4 liveries, 2 x Liassic, Jurassic and Triassic. All locos include a poker burner, full Stephenson valve gear, suspension, water gauge and filler system. Lining and nameplates are also included. Cab mounted R/C available as an option.

AWP03/32 AWP03/45

Jurassic (green with white lining) AWP02/32 AWP02/45

# **PURCHASE YOURS NOW -**PRICE: £1995.00

(manual version)

Liassic (dark green) AWP04/32 AWP04/45