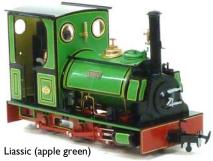

### 16mm 1/19th Scale 32mm & 45mm gauge

Triassic (green with black lining) AWP01/32 AWP01/45

4 liveries, 2 x Liassic, Jurassic and Triassic. All locos include a poker burner, full Stephenson valve gear, suspension, water gauge and filler system. Lining and nameplates are also included. Cab mounted R/C available as an option.

AWP03/32 AWP03/45

Jurassic (green with white lining) AWP02/32 AWP02/45

# **PURCHASE YOURS NOW -**PRICE: £1995.00

(manual version)

Liassic (dark green) AWP04/32 AWP04/45