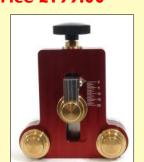

# **NEW GRS Rail Bender**

#### Manufactured in the UK - Price £199.00

TIE006 - LGB Code 332 Rail

TIE007 - Tenmille Code 330 Rail

TIE008 - Peco Code 250 Rail

TIE009 - Peco Code 200 Rail

### Rollers Only: £20.00 set

TIE010 - LGB Code 332 Rail

TIE011 - Tenmille Code 330 Rail

TIE012 - Peco Code 250 Rail

TIE013 - Peco Code 200 Rail