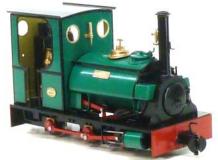

### 16mm 1/19th Scale 32mm & 45mm gauge

Triassic (green with black lining) AWP01/32 AWP01/45

4 liveries, 2 x Liassic, Jurassic and Triassic. All locos include a poker burner, full Stephenson valve gear, suspension, water gauge and filler system. Lining and nameplates are also included. Cab mounted R/C available as an option.

AWP03/32 AWP03/45

Jurassic (green with white lining) AWP02/32 AWP02/45

# **PURCHASE YOURS NOW -**PRICE: £1995.00

(manual version)

Liassic (dark green) AWP04/32 AWP04/45