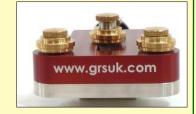

# **NEW GRS Rail Bender**

#### Manufactured in the UK - Price £199.00

TIE006 - LGB Code 332 Rail

TIE007 - Tenmille Code 330 Rail

TIE008 - Peco Code 250 Rail

TIE009 - Peco Code 200 Rail

### Rollers Only: £20.00 set

TIE010 - LGB Code 332 Rail

TIE011 - Tenmille Code 330 Rail

TIE012 - Peco Code 250 Rail

TIE013 - Peco Code 200 Rail