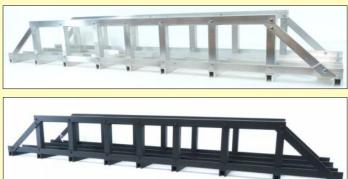

### <u>Metal Truss Bridges in a</u> <u>variety of sizes</u>

BC01 45mm 3 foot x 4" x 8<sup>1</sup>/<sub>4</sub>" £330.00 BC02 SM32mm 3 foot x 4" x 7<sup>1</sup>/<sub>2</sub>" £150.00 BC02-B SM32mm Black 3 foot x 4" x 8<sup>1</sup>/<sub>4</sub>" £170.00 BC03 Double Track 45mm 3 foot x 7" x 14" £175.00 BC04 SM32mm 5 foot x 8" x 4" £330.00 BC05 SM32mm 6 foot x 8" x 5" £380.00 BC06 SM32mm 3 foot x 8" x 5" £160.00