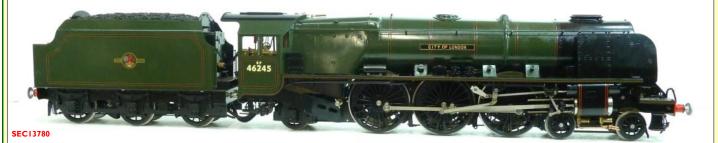

|         | GI Black5 4-6-0 loco plain black                   | SEC   3458  | £1,595.00 |
|---------|----------------------------------------------------|-------------|-----------|
|         | GI BRI Full Brake Maroon unboxed                   | SEC 1 390 1 | £199.00   |
|         | GI custom made tanker blue#3245 unboxed            | SEC 1 3904  | £40.00    |
|         | GI custom made tanker green unboxed                | SEC   3905  | £40.00    |
|         | GI custom made tanker blue unboxed                 | SEC   3907  | £40.00    |
|         | GIcustom made tanker red unboxed                   | SEC   3906  | £40.00    |
| Gauge 3 | I.5M. length of G3 track x5                        | SEC13755    | £125.00   |
|         | Buffer- Stop G3                                    | SEC   3756  | £15.00    |
|         | G3 GWR 5400 Pannier tank 0-6-0 Custom built        | SEC14309    | £500.00   |
|         | G3 GWR City of Truro and tender Custom built       | SEC14310    | £750.00   |
|         | G3 GWR Lady of the Lake and Tender Custom built    | SEC14311    | £750.00   |
|         | G3 Kingscale Duchess BR Green Livery               | SEC   3780  | £5,500.00 |
|         | G3 L/H Points 12ft radius                          | SEC   3757  | £180.00   |
|         | G3 L/H Points 8ft radius                           | SEC   3759  | £100.00   |
|         | G3 R/H Points 12ft radius                          | SEC   3760  | £180.00   |
|         | G3 R/H Points 8ft radius                           | SEC13758    | £100.00   |
|         | Gauge 3 GWR Flying banana with interior & light    | SEC   3040  | £1,195.00 |
|         | GRS I.IM length of G3 track x 5                    | SEC13761    | £75.00    |
|         | GRS 5 of straight track approx 20-25cm             | SEC 1 3765  | £29.00    |
|         | GRS G3 5 of straight track approx 32-39cm          | SEC 1 3766  | £39.00    |
|         | GRS G3 5 of straight track approx 38-44cm          | SEC 1 3767  | £39.00    |
|         | GRS G3 5 of straight track aprrox 40-47cm          | SEC   3768  | £49.00    |
|         | GRS G3 7 of Straight track Approx 80cm             | SEC 1 3764  | £105.00   |
|         | GRS G3 Straight track approx 89-102cm              | SEC 1 3763  | £75.00    |
|         | GRS Gauge 3 Live Steam R/C Gas Fired 0-6-0 Pannier | SEC11201    | £1,995.00 |
|         | GRS Gauge 3 Live Steam R/C Prairie                 | SEC8152     | £2,499.00 |
|         | GRS L/R to R/H Crossover 10ft radius               | SEC   3772  | £140.00   |
|         | GRS R/H to L/H Crossover 10ft radius               | SEC   377   | £140.00   |
|         | Kingscale G3 I4xx R/C Live Steam                   | SEC8533     | £2,499.00 |
| LGB     | 3x LGB WP&YR Lakefairweather Bogie coach unboxed   | SEC14117    | £180.00   |
|         | Aster Mikado White Pass L21832                     | SEC11610    | £2,999.00 |
|         | Braking Module L55063                              | SEC10941    | £30.00    |
|         | D&RG Combine L3081                                 | SEC8672     | £79.00    |
|         | Flexi made up x I I                                | SEC14168    | £350.00   |
|         | L10000 Ift straight x9                             | SEC14169    | £49.00    |
|         | L10003 Sleeper boxes of 50 x                       | SEC14160    | £150.00   |
|         | L1055 Automatic Electric Uncoupling Track          | SEC   3838  | £29.00    |
|         | L10610 4ft Straight x5                             | SEC14167    | £100.00   |
|         | L10610 4ft Straight x6                             | SEC14165    | £120.00   |
|         | LII000 Lgb RI Curve box of I2                      | SEC14317    | £59.00    |
|         | LI2000 RI R/H point manual                         | SEC14229    | £29.00    |
|         | LI2I00 RI L/H point manual                         | SEC14228    | £29.00    |
|         | LI5000 R3 Curve x II                               | SEC14322    | £89.00    |
|         | L16000 R3 Curves x12                               | SEC14163    | £120.00   |
|         | L16000 R3 Curves x5                                | SEC14164    | £49.00    |
|         | L16000/6 of Curved Track R3                        | SEC14318    | £59.00    |
|         | II6050 R/H R3 point electric                       | SEC14170    | £69.00    |
|         |                                                    | 52014170    | 207.00    |