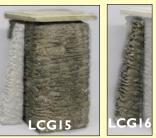

LCG15 Viaduct Column Section Height 300mm, Width Top 225mm, Width Bottom 275mm. £23.60 LCG16 Small Retaining Walling Height 250mm, Depth Top 25mm, Depth Bottom 70mm Width 50mm. £2.85

**LCG20** Elliptical Bridge Unit (pair) Span 750mm. **£59.00** 