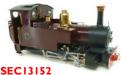

## Second Hand & Commission Locos

SEC13460

SEC10675

SEC141

SEC13882

SEC141

SEC13152 Roundhouse Silver Lady, R/C £1995.00 SEC14085 Roundhouse Silver Lady, 32mm, Manual £1799.00 SEC14214 Roundhouse Billy, 32mm, Manual £1199.00 SEC14198 Roundhouse Katie, 32mm, Manual £1199.00 SEC14037 Roundhouse Millie, 32mm, Manual £599.00 SEC12804 Roundhouse Sammy, 45mm, Manual £599.00 SEC14213 Roundhouse Lady Anne (kit built) Manual £999.00 SEC13881 Roundhouse Russell, 32mm, Manual, carry case £1399.00 SEC14267 Roundhouse Little John, 45mm, R/C £499.00 SEC13460 Sandy River, 45mm, R/C £2399.00 SEC10675 Cheddar Ivor, 32mm, R/C £799.00 SEC13882 Roundhouse Criccieth Castle, R/C (no sound) £999.00 SEC14191 Accucraft Countess, Manual, carry case £1499.00 SEC13996 Accucraft Lew, R/C £1499.00 SECOM2125 Elsa, 45mm, R/C £2199.00 SECOM2392 Lyn, R/C £1799.00 SECOMMA801 Gunga Din, 45mm, R/C £2499.00 SECOM2398 Russell, 32mm, R/C £1799.00 SECOM2391 Forney, R/C £1999.00 SECOM2393 Darjeeling, R/C £1999.00

| 1          | L50084 Power controller no box                                        | SEC14315      | £79.00            |
|------------|-----------------------------------------------------------------------|---------------|-------------------|
| Ī          | L50170 Power controller                                               | SEC14217      | £49.00            |
| 1          | L5075 Signal box controller                                           | SEC14218      | £49.00            |
| 1          | L5080 Light switch Box                                                | SEC   3840    | £49.00            |
| 1          | L51090 Transformer                                                    | SEC 1 3 2 0 2 | £39.00            |
| Ī          | L51950 RhB Signal                                                     | SEC10584      | £59.00            |
|            | L55005 Central Station                                                | SEC 1 3 2 0 4 | £99.00            |
| Ī          | L55005 MTS Main Station type 2                                        | SEC11409      | £149.00           |
| -          | L55005 MTS Tyoe 2 (Unboxed)                                           | SEC10328      | £99.00            |
|            | L550055 Receiver                                                      | SEC7632       | £99.00            |
| ,          | L55010 Loco mouse controller                                          | SEC13199      | £75.00            |
| ,          | L55015 Programmer                                                     | SEC13196      | £25.00            |
|            | L55025 Switch Decoder unboxed                                         | SEC13192      | £49.00            |
|            | L55030 MTS Motor Booster                                              | SEC11564      | £25.00            |
|            | L55040 Function Decoder                                               | SEC10940      | £30.00            |
| _          | L55045 PC Interface                                                   | SEC13195      | £49.00            |
| _          | L55070 Feedback interface                                             | SEC13190      | £49.00            |
|            | L55105 MTS starter pack no decoder                                    | SEC13203      | £150.00           |
|            | L55110 Bus connector                                                  | SEC13200      | £49.00            |
| _          | Lgb 0-4-0 Loco with 6 flat wagon with car load unboxed                | SEC13266      | £499.00           |
|            | LGB 5003 IAMP Controller unboxed                                      | SEC14200      | £79.00            |
| _          | LGB 5009 2X Power Doubler Controller                                  | SEC14105      | £49.00            |
|            | LGB blue&cream 4 wheel coach unboxed                                  | SEC14265      | £59.00            |
| -          | LGB Box car unboxed                                                   | SEC14205      | £59.00            |
| _          | LGB box car unboxed<br>LGB box refridge wagon w kadee coupler unboxed | SEC12919      | £59.00            |
| -          |                                                                       | SEC12919      | £695.00           |
| -          | LGB C&S MOGUL Sound Dig/Sound Boxed very good LGB Club Freight Set    | SEC13369      | £893.00<br>£20.00 |
| -          | LGB DR covered flat unboxed                                           | SEC13389      |                   |
|            |                                                                       |               | £69.00            |
|            | LGB L62210 Motor                                                      | SEC10869      | £39.00            |
| _          | LGB matra crane unboxed                                               | SEC14261      | £69.00            |
| -          | LGB Stainz Loco Smoke not working (Unboxed)                           | SEC9797       | £199.00           |
| _          | LGB Stainz loco unboxed                                               | SEC14321      | £199.00           |
|            | LGB Toy Train Loco Unboxed                                            | SEC12871      | £175.00           |
| -          | MTS Function Decoder L55040                                           | SEC7984       | £39.00            |
| -          | MTS Rolling Stock Decoder L55034                                      | SEC7985       | £39.00            |
| -          | MTS Type 2 Central Station - L55005                                   | SEC9654       | £99.00            |
|            | Otto 0-4-0 Loco green/analogue unboxed                                | SEC13268      | £99.00            |
|            | Santa Fe Parcels Van L38845                                           | SEC10865      | £79.00            |
|            | Toy train 'Rusty@ 0-4-0 no outer box analogue                         | SEC13636      | £99.00            |
| Massoth    | 8156101 Switch decoder 4K II                                          | SEC13370      | £49.00            |
| _          | Massoth Bus Module 8138501                                            | SEC10949      | £49.00            |
| _          | Massoth Feedback Module 8170001                                       | SEC10946      | £49.00            |
| _          | Train Detection Module 8170501                                        | SEC10947      | £49.00            |
|            | Train Loco ID Reader 8139001                                          | SEC10948      | £49.00            |
| L          |                                                                       | 32010770      | L+7.00            |
| Roundhouse | Criccieth Castle R/C (no sound) inc carrying case                     | SEC13882      | £999.00           |
| Ţ          | Round House Silver Lady Loco R/C Victorian Maroon                     | SEC13152      | £1,995.00         |
| T          | Round house Silver Lady manual 32mm                                   | SEC14085      | £1,799.00         |