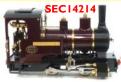

## Second Hand & Commission Locos

SEC13460

SEC10675

SEC141

SEC13882

SEC141

SEC13152 Roundhouse Silver Lady, R/C £1995.00 SEC14085 Roundhouse Silver Lady, 32mm, Manual £1799.00 SEC14214 Roundhouse Billy, 32mm, Manual £1199.00 SEC14198 Roundhouse Katie, 32mm, Manual £1199.00 SEC14037 Roundhouse Millie, 32mm, Manual £599.00 SEC12804 Roundhouse Sammy, 45mm, Manual £599.00 SEC14213 Roundhouse Lady Anne (kit built) Manual £999.00 SEC13881 Roundhouse Russell, 32mm, Manual, carry case £1399.00 SEC14267 Roundhouse Little John, 45mm, R/C £499.00 SEC13460 Sandy River, 45mm, R/C £2399.00 SEC10675 Cheddar Ivor, 32mm, R/C £799.00 SEC13882 Roundhouse Criccieth Castle, R/C (no sound) £999.00 SEC14191 Accucraft Countess, Manual, carry case £1499.00 SEC13996 Accucraft Lew, R/C £1499.00 SECOM2125 Elsa, 45mm, R/C £2199.00 SECOM2392 Lyn, R/C £1799.00 SECOMMA801 Gunga Din, 45mm, R/C £2499.00 SECOM2398 Russell, 32mm, R/C £1799.00 SECOM2391 Forney, R/C £1999.00 SECOM2393 Darjeeling, R/C £1999.00