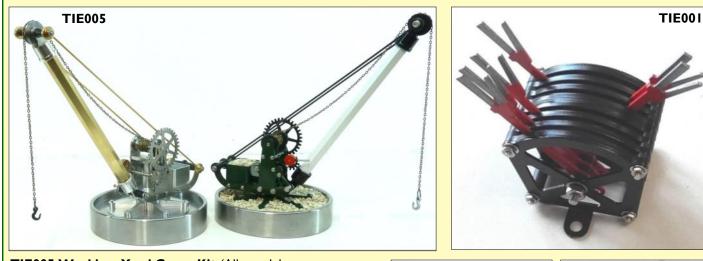

TIE005 Working Yard Crane Kit (All metal, base not included) £349.00

TIE001 Lever Frame Kit (6 Levers) £27.95 TIE123 Ready Assembled Point Lever (8mm Throw) £11.95

TIE004 Point Lever Kit (8mm Throw) £11.95