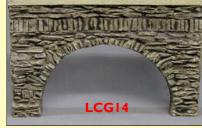

LCG13 Humpback Bridge (pair) Height 345mm, Width 535mm Portal Height 227mm, Portal Width 190mm. £59.00 LCG21 Humpback Bridge Spacer Height 200mm, Width 175mm. £3.95

LCG14 Viaduct Arch Section. Height 268mm, Width 450mm Portal Height 155mm, Portal Width 325mm. £20.00