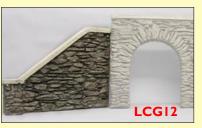

**LCG11** Double Slate Tunnel Mouth Height 317mm, Width 535mm, Portal Height 226mm, Portal Width 380mm. **£22.00** 

LCG12 Slate Wing Wall (Pair left & right) Height 279mm, Width 356mm. £18.00

HG102 Stone Parapet Walling Height 55mm, Length 430mm. £10.00 HG103 Stone Embankment Walling Height 280mm, Length 410mm. £16.00 LCG17 Small Retaining Walling Height 60mm, Length 445mm. £7.30 LCG18 Large Retaining Walling Height 300mm, Length 405mm. £16.00 HG105 Victorian Tunnel Mouth Height 360mm, Width 430mm Portal Height 220mm, Portal Width 200mm. £20.25