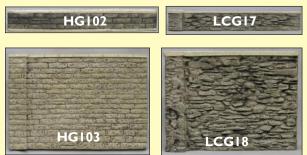

**LCG11** Double Slate Tunnel Mouth Height 317mm, Width 535mm, Portal Height 226mm, Portal Width 380mm. **£22.00** 

LCG12 Slate Wing Wall (Pair left & right) Height 279mm, Width 356mm. £18.00

HG102 Stone Parapet Walling Height 55mm, Length 430mm. £10.00 HG103 Stone Embankment Walling Height 280mm, Length 410mm. £16.00 LCG17 Small Retaining Walling Height 60mm, Length 445mm. £7.30 LCG18 Large Retaining Walling Height 300mm, Length 405mm. £16.00 HG105 Victorian Tunnel Mouth Height 360mm, Width 430mm Portal Height 220mm, Portal Width 200mm. £20.25