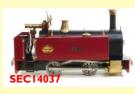

## Second Hand & Commission Locos

SEC13460

SEC10675

SEC141

SEC13882

SEC141

SEC13152 Roundhouse Silver Lady, R/C £1995.00 SEC14085 Roundhouse Silver Lady, 32mm, Manual £1799.00 SEC14214 Roundhouse Billy, 32mm, Manual £1199.00 SEC14198 Roundhouse Katie, 32mm, Manual £1199.00 SEC14037 Roundhouse Millie, 32mm, Manual £599.00 SEC12804 Roundhouse Sammy, 45mm, Manual £599.00 SEC14213 Roundhouse Lady Anne (kit built) Manual £999.00 SEC13881 Roundhouse Russell, 32mm, Manual, carry case £1399.00 SEC14267 Roundhouse Little John, 45mm, R/C £499.00 SEC13460 Sandy River, 45mm, R/C £2399.00 SEC10675 Cheddar Ivor, 32mm, R/C £799.00 SEC13882 Roundhouse Criccieth Castle, R/C (no sound) £999.00 SEC14191 Accucraft Countess, Manual, carry case £1499.00 SEC13996 Accucraft Lew, R/C £1499.00 SECOM2125 Elsa, 45mm, R/C £2199.00 SECOM2392 Lyn, R/C £1799.00 SECOMMA801 Gunga Din, 45mm, R/C £2499.00 SECOM2398 Russell, 32mm, R/C £1799.00 SECOM2391 Forney, R/C £1999.00 SECOM2393 Darjeeling, R/C £1999.00