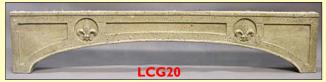

LCG15 Viaduct Column Section Height 300mm, Width Top 225mm, Width Bottom 275mm. £23.60 LCG16 Small Retaining Walling Height 250mm, Depth Top 25mm, Depth Bottom 70mm Width 50mm. £2.85

**LCG20** Elliptical Bridge Unit (pair) Span 750mm. **£59.00** 