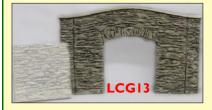

LCG13 Humpback Bridge (pair) Height 345mm, Width 535mm Portal Height 227mm, Portal Width 190mm. £59.00 LCG21 Humpback Bridge Spacer Height 200mm, Width 175mm. £3.95

LCG14 Viaduct Arch Section. Height 268mm, Width 450mm Portal Height 155mm, Portal Width 325mm. £20.00