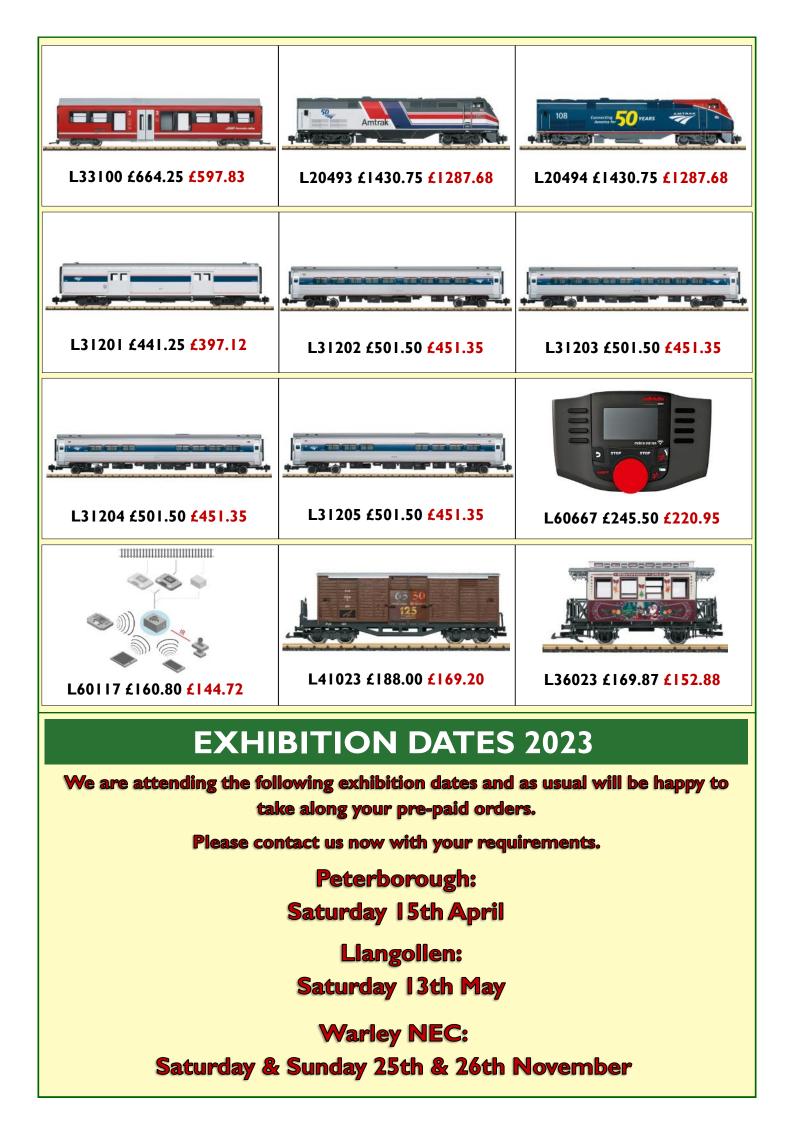

## **Spring 2023 Newsletter**

## Including Latest News and Offers Second Hand Sales

Prices include VAT. Commission Sale items (Prefix SECOM) are sold on behalf of the owner and are open to 'Best Offer'. Please visit our website for up to date details on new and second hand items.

### Please note our regular opening times: 09:00 - 16:00 Monday - Friday and 10:00 - 16:00 Saturdays

If you would prefer to read our Newsletter in Electronic Format, please see www.grsuk.com where you can either download a pdf version, or opt in to joining our mailing list and have the latest sent to you as soon as it is published

Station Studio, 6 Summerleys Road, Princes Risborough, Bucks, HP27 9DT

Tel: 01844 345158

Email: sales@grsuk.com Web: www.grsuk.com





## New Roundhouse Locos in stock







RHDERC





## New GRS/Accucraft & Bowande Locos in stock



TASMPB Tasmanian KI Garratt, Plain Black, R/C £4195.00



TASMGR Tasmanian KI Garratt, Lined Grey, Manual £3895.00



**Quarry Hunslets** 

We still have a few left of this popular loco, contact us or see our website for availability Cabless - £1499.99

Cabbed - £1699.99

## Second Hand & Commission Locos









SEC13460

SEC10675

SEC141

SEC13882



SEC141





















SEC13152 Roundhouse Silver Lady, R/C £1995.00 SEC14085 Roundhouse Silver Lady, 32mm, Manual £1799.00 SEC14214 Roundhouse Billy, 32mm, Manual £1199.00 SEC14198 Roundhouse Katie, 32mm, Manual £1199.00 SEC14037 Roundhouse Millie, 32mm, Manual £599.00 SEC12804 Roundhouse Sammy, 45mm, Manual £599.00 SEC14213 Roundhou