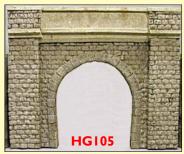

**LCG11** Double Slate Tunnel Mouth Height 317mm, Width 535mm, Portal Height 226mm, Portal Width 380mm. **£22.00** 

LCG12 Slate Wing Wall (Pair left & right) Height 279mm, Width 356mm. £18.00

HG102 Stone Parapet Walling Height 55mm, Length 430mm. £10.00 HG103 Stone Embankment Walling Height 280mm, Length 410mm. £16.00 LCG17 Small Retaining Walling Height 60mm, Length 445mm. £7.30 LCG18 Large Retaining Walling Height 300mm, Length 405mm. £16.00 HG105 Victorian Tunnel Mouth Height 360mm, Width 430mm Portal Height 220mm, Portal Width 200mm. £20.25