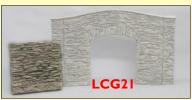

LCG13 Humpback Bridge (pair) Height 345mm, Width 535mm Portal Height 227mm, Portal Width 190mm. £59.00 LCG21 Humpback Bridge Spacer Height 200mm, Width 175mm. £3.95

LCG14 Viaduct Arch Section. Height 268mm, Width 450mm Portal Height 155mm, Portal Width 325mm. £20.00