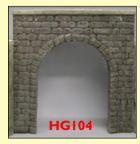

£19.50

G10

HG104 Stone Tunnel Mouth Height 280mm, Width 260mm, Portal Height 210mm, Portal Width 190mm. £16.00

HG107 Stone Wing Wall (Pair left & right) Height 280mm, Width 355mm. £14.00 LCG10 Slate Tunnel Mouth Height 330mm, Width 310mm, Portal Height 240mm, Portal Width 180mm. £16.00