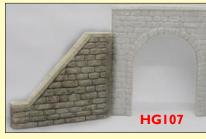

£19.50

G10

HG104 Stone Tunnel Mouth Height 280mm, Width 260mm, Portal Height 210mm, Portal Width 190mm. £16.00

HG107 Stone Wing Wall (Pair left & right) Height 280mm, Width 355mm. £14.00 LCG10 Slate Tunnel Mouth Height 330mm, Width 310mm, Portal Height 240mm, Portal Width 180mm. £16.00