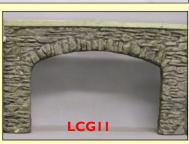

**LCG11** Double Slate Tunnel Mouth Height 317mm, Width 535mm, Portal Height 226mm, Portal Width 380mm. **£22.00** 

LCG12 Slate Wing Wall (Pair left & right) Height 279mm, Width 356mm. £18.00

HG102 Stone Parapet Walling Height 55mm, Length 430mm. £10.00 HG103 Stone Embankment Walling Height 280mm, Length 410mm. £16.00 LCG17 Small Retaining Walling Height 60mm, Length 445mm. £7.30 LCG18 Large Retaining Walling Height 300mm, Length 405mm. £16.00 HG105 Victorian Tunnel Mouth Height 360mm, Width 430mm Portal Height 220mm, Portal Width 200mm. £20.25