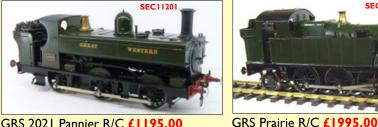

#### GRS 2021 Pannier R/C £1195.00

Second Hand & **Commission Sales** Gauge 3 Locos

SEC13040

GRS Pannier Battery/

Kingscale 14xx R/C £2499.00

MKI Gauge 3 Resin Body Coach Kits. Do not include bogies, buffers, couplings and roof vents.

|         | GI Black5 4-6-0 loco plain black                   | SEC   3458  | £1,595.00 |
|---------|----------------------------------------------------|-------------|-----------|
|         | GI BRI Full Brake Maroon unboxed                   | SEC 1 390 1 | £199.00   |
|         | GI custom made tanker blue#3245 unboxed            | SEC 1 3904  | £40.00    |
|         | GI custom made tanker green unboxed                | SEC   3905  | £40.00    |
|         | GI custom made tanker blue unboxed                 | SEC   3907  | £40.00    |
|         | GIcustom made tanker red unboxed                   | SEC   3906  | £40.00    |
| Gauge 3 | I.5M. length of G3 track x5                        | SEC13755    | £125.00   |
|         | Buffer- Stop G3                                    | SEC   3756  | £15.00    |
|         | G3 GWR 5400 Pannier tank 0-6-0 Custom built        | SEC14309    | £500.00   |
|         | G3 GWR City of Truro and tender Custom built       | SEC14310    | £750.00   |
|         | G3 GWR Lady of the Lake and Tender Custom built    | SEC14311    | £750.00   |
|         | G3 Kingscale Duchess BR Green Livery               | SEC   3780  | £5,500.00 |
|         | G3 L/H Points 12ft radius                          | SEC   3757  | £180.00   |
|         | G3 L/H Points 8ft radius                           | SEC   3759  | £100.00   |
|         | G3 R/H Points 12ft radius                          | SEC   3760  | £180.00   |
|         | G3 R/H Points 8ft radius                           | SEC13758    | £100.00   |
|         | Gauge 3 GWR Flying banana with interior & light    | SEC   3040  | £1,195.00 |
|         | GRS I.IM length of G3 track x 5                    | SEC13761    | £75.00    |
|         | GRS 5 of straight track approx 20-25cm             | SEC 1 3765  | £29.00    |
|         | GRS G3 5 of straight track approx 32-39cm          | SEC 1 3766  | £39.00    |
|         | GRS G3 5 of straight track approx 38-44cm          | SEC 1 3767  | £39.00    |
|         | GRS G3 5 of straight track aprrox 40-47cm          | SEC   3768  | £49.00    |
|         | GRS G3 7 of Straight track Approx 80cm             | SEC 1 3764  | £105.00   |
|         | GRS G3 Straight track approx 89-102cm              | SEC 1 3763  | £75.00    |
|         | GRS Gauge 3 Live Steam R/C Gas Fired 0-6-0 Pannier | SEC11201    | £1,995.00 |
|         | GRS Gauge 3 Live Steam R/C Prairie                 | SEC8152     | £2,499.00 |
|         | GRS L/R to R/H Crossover 10ft radius               | SEC   3772  | £140.00   |
|         | GRS R/H to L/H Crossover 10ft radius               | SEC   377   | £140.00   |
|         | Kingscale G3 I4xx R/C Live Steam                   | SEC8533     | £2,499.00 |
| LGB     | 3x LGB WP&YR Lakefairweather Bogie coach unboxed   | SEC14117    | £180.00   |
|         | Aster Mikado White Pass L21832                     | SEC11610    | £2,999.00 |
|         | Braking Module L55063                              | SEC10941    | £30.00    |
|         | D&RG Combine L3081                                 | SEC8672     | £79.00    |
|         | Flexi made up x I I                                | SEC14168    | £350.00   |
|         | L10000 Ift straight x9                             | SEC14169    | £49.00    |
|         | L10003 Sleeper boxes of 50 x                       | SEC14160    | £150.00   |
|         | L1055 Automatic Electric Uncoupling Track          | SEC   3838  | £29.00    |
|         | L10610 4ft Straight x5                             | SEC14167    | £100.00   |
|         | L10610 4ft Straight x6                             | SEC14165    | £120.00   |
|         | LII000 Lgb RI Curve box of I2                      | SEC14317    | £59.00    |
|         | LI2000 RI R/H point manual                         | SEC14229    | £29.00    |
|         | LI2I00 RI L/H point manual                         | SEC14228    | £29.00    |
|         | LI5000 R3 Curve x II                               | SEC14322    | £89.00    |
|         | L16000 R3 Curves x12                               | SEC14163    | £120.00   |
|         | L16000 R3 Curves x5                                | SEC14164    | £49.00    |
|         | L16000/6 of Curved Track R3                        | SEC14318    | £59.00    |
|         | II6050 R/H R3 point electric                       | SEC14170    | £69.00    |
|         |                                                    | 52014170    | 207.00    |