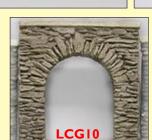

£19.50

G10

HG104 Stone Tunnel Mouth Height 280mm, Width 260mm, Portal Height 210mm, Portal Width 190mm. £16.00

HG107 Stone Wing Wall (Pair left & right) Height 280mm, Width 355mm. £14.00 LCG10 Slate Tunnel Mouth Height 330mm, Width 310mm, Portal Height 240mm, Portal Width 180mm. £16.00