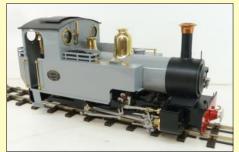

#### Second Hand and Commision Sale Live Steam Locomotives

SEC13339 Roundhouse 'Lady Anne', Brunswick Green, R/C, £1395.00

SECOMFP2358 Tony Sant 'Rough Pup', 32mm, Manual, £2499.00

**SEC10675 Cheddar 'Iver'** with Tender and new radio control. £799.00

SECIIII4 Accucraft 'Climax', Black, Manual, £1995.00

SEC12804 Roundhouse 'Sammy', Black, Manual, 45mm, £599.00

SEC13152 Roundhouse 'Silver Lady', R/C, Victoria Maroon £1995.00

SECOMMA801 GRS/Roundhouse 'Gunga Din' 2-6-2, 2.4Ghz R/C, 45mm, Black (Commission Sale) - £2499.00

SECOM2125 GRS 'Elsa' + Tender, R/C, 45mm, Black Lined, DJB Whistle, Wooden Carrying Box £2199.00

SEC12039 Hornby 'Rocket', 3.5" Gauge, Manual, £249.00

SECOM2127 G1 'Claud Hamilton', Meths Fired, R/C, £1799.00