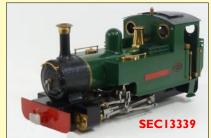

#### Second Hand and Commision Sale Live Steam Locomotives

SEC13339 Roundhouse 'Lady Anne', Brunswick Green, R/C, £1395.00

SECOMFP2358 Tony Sant 'Rough Pup', 32mm, Manual, £2499.00

**SEC10675 Cheddar 'Iver'** with Tender and new radio control. £799.00