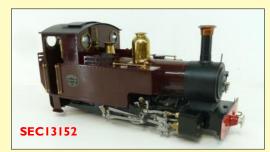

SECIIII4 Accucraft 'Climax', Black, Manual, £1995.00

SEC12804 Roundhouse 'Sammy', Black, Manual, 45mm, £599.00

SEC13152 Roundhouse 'Silver Lady', R/C, Victoria Maroon £1995.00

SECOMMA801 GRS/Roundhouse 'Gunga Din' 2-6-2, 2.4Ghz R/C, 45mm, Black (Commission Sale) - £2499.00