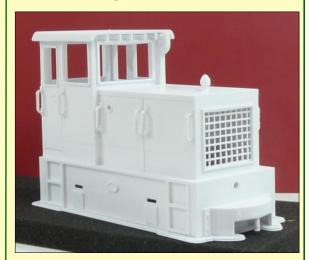

### **NEW PRODUCTS AVAILABLE NOW**

**B-T0016 Cornish Engine House** Resin Kit to build an impressive model £349.00

**PCVI - G Scale Baguley Type** Diesel Body £49.95

Complete 3D printed body for a Baguley Type Diesel Shunter. Designed to fit LGB Chassis Block.

Also available as a 7/8th scale kit to build the same (PCV2) £69.99