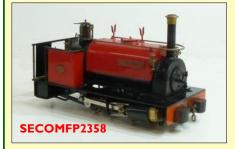

#### Second Hand and Commision Sale Live Steam Locomotives

SEC13339 Roundhouse 'Lady Anne', Brunswick Green, R/C, £1395.00

SECOMFP2358 Tony Sant 'Rough Pup', 32mm, Manual, £2499.00

**SEC10675 Cheddar 'Iver'** with Tender and new radio control. £799.00