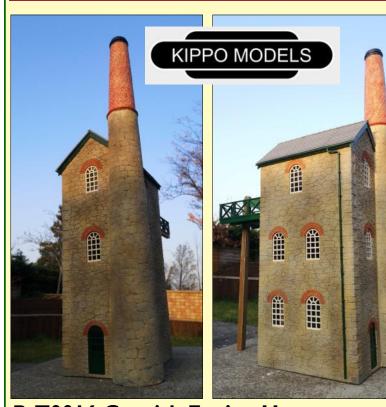

### **NEW PRODUCTS AVAILABLE NOW**

**B-T0016 Cornish Engine House** Resin Kit to build an impressive model £349.00

**PCVI - G Scale Baguley Type** Diesel Body £49.95

Complete 3D printed body for a Baguley Type Diesel Shunter. Designed to fit LGB Chassis Block.