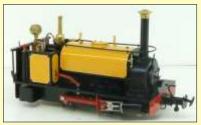

#### New Live Steam Locomotives in stock

GRS Quarry Hunslet's gas fired, manual, choice of liveries, 32mm or 45mm, £1699.00 LAST FEW!

GRS 'KI Garratt' gas fired, 45/32mm in plain satin black, 2 x lined Grey - £3895.00 Man. £4195.00 R/C

GRS 'GVT' 0-4-0T gas fired, 45mm, black, Manual - £1350.00 LAST ONE!

Roundhouse 'Small England', R/C, 32mm, Insulated Wheels, £2730.00

Roundhouse 'Lilla', R/C, Black, Insulated Wheels, £2080.00

Roundhouse 'Leek & Manifold', R/C, 32mm, Maroon, Insulated Wheels, £2335.00