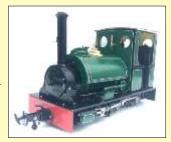

#### GRS Quarry Hunslet Locos - Limited Editions

We have one each of a limited edition loco in Mustard Yellow - painted and lined by Matt Acton. Both locos are manual and 32mm gauge.

Cabbed £2100.00

Cabless £1850.00

We still have a few left of the standard Quarry Hunslet, but numbers are now limited and not all liveries are available. Check our website for the current stock situation.

#### BUY NOW WHYYOU CAN!

Cabbed £1699.00

Cabless £1499.00