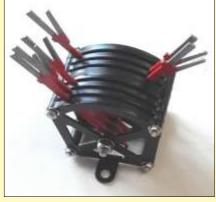

# NEW WORKING LOCO LAMPS

Various types, both white and red aspects available, complete with fixing brackets

#### ONLY f18 00 FACH

ND001 LMS white aspect (dull) rear bracket ND002 LMS white aspect (bright) rear bracket ND003 LMS red aspect (dull) rear bracket ND004 LMS red aspect rear bracket ND005 LMS white aspect (dull) left bracket ND006 LMS white aspect (dull) right bracket ND007 LMS red aspect (dull) left bracket ND008 LMS red aspect (dull) right bracket ND013 BR lamp white aspect (rear bracket) ND014 BR white aspect (bright) multi bracket ND015 BR red aspect multi bracket ND016 BR red aspect multi bracket (SMD) ND017 LNER white aspect rear bracket ND019 LNER red aspect rear bracket NDL&B001 L&B white aspect rear bracket ND337 Pack of 4 spare batteries £5.00