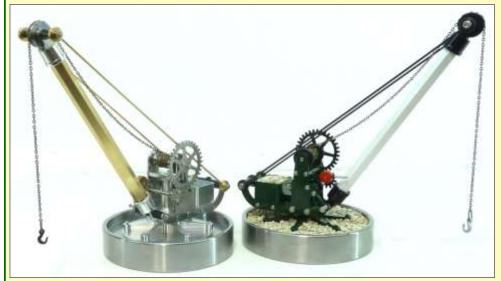

# **NEW GRS Accessories!**

TIE005 Working Yard Crane Kit

(All metal, base not included) £349.00

AM2333 Station Seat Kit (White-metal & Wood) £10.95

TIE004 Point Lever Kit (8mm Throw) £11.95

TIE001 Lever Frame Kit (6 Levers) £27.95