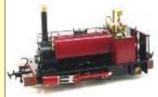

GRS 'GVT' 0-4-0T gas fired, 45mm, black, Manual - £1350.00 LAST ONE!

Roundhouse 'Small England', R/C, 32mm, Insulated Wheels, £2730.00

Roundhouse 'Lilla', R/C, Black, Insulated Wheels, £2080.00

Roundhouse 'Leek & Manifold', R/C, 32mm, Maroon, Insulated Wheels, £2335.00

Roundhouse 'Russell', R/C, 45mm, Maroon, Insulated Wheels, £2185.00

Roundhouse 'Russell', R/C, 32mm, Green, Insulated Wheels, £2185.00

Roundhouse 'Silver Lady', R/C, Maroon, Insulated Wheels, £2332.00

Roundhouse 'Silver Lady', R/C, Green, Insulated Wheels, £2332.00