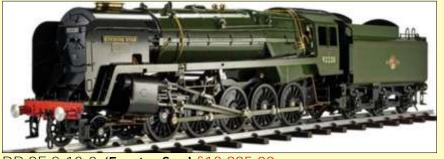

#### KINGSCALE 5 inch Coal Fired - Available in Stock Now

BR 9F 2-10-0, 'Evening Star' £13,995.00

45xx Prairie, BR lined Green £6995.00