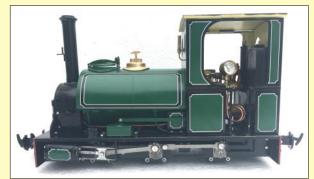

## Our next exclusive live steam project: Live Steam Peckett

Manufactured by Bowande in China - a quality maker of live steam engines from Gauge I to 7½ inch

### 16mm 1/19th Scale 32mm & 45mm

Pilot model due early 2022, production models expected end 2022/early 2023

Production will include 3 liveries, Liassic, Jurassic and Triassic. All locos will include a poker burner, full Stephenson valve gear, suspension, water gauge and filler system. Lining and nameplates will also be included. R/C available as an option.

ESTIMATED PRICE: £1995.00 (MANUAL VERSION)
TAKING ORDERS NOW - £100 DEPOSIT SECURES YOUR LOCO

SHOWTIME

We are attending the following shows in 2022 (subject to any further restrictions) and will be taking pre-paid orders for you to collect.