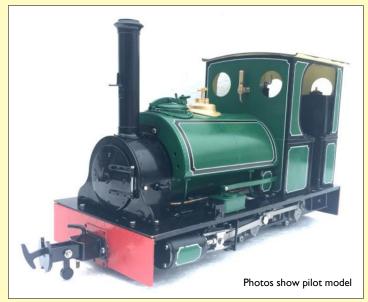

## Our next exclusive live steam project: Live Steam Peckett

Manufactured by Bowande in China - a quality maker of live steam engines from Gauge I to 7½ inch

### 16mm 1/19th Scale 32mm & 45mm

Pilot model due early 2022, production models expected end 2022/early 2023

Production will include 3 liveries, Liassic, Jurassic and Triassic. All locos will include a poker burner, full Stephenson valve gear, suspension, water gauge and filler system. Lining and nameplates will also be included. R/C available as an option.

ESTIMATED PRICE: £1995.00 (MANUAL VERSION)
TAKING ORDERS NOW - £100 DEPOSIT SECURES YOUR LOCO

SHOWTIME

We are attending the following shows in 2022 (subject to any further restrictions) and will be taking pre-paid orders for you to collect.