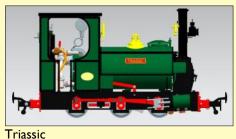

### 16mm 1/19th Scale 32mm & 45mm

Pilot model due early 2022, production models expected end 2022/early 2023

Production will include 3 liveries, Liassic, Jurassic and Triassic. All locos will include a poker burner, full Stephenson valve gear, suspension, water gauge and filler system. Lining and nameplates will also be included. R/C available as an option.

ESTIMATED PRICE: £1995.00 (MANUAL VERSION)
TAKING ORDERS NOW - £100 DEPOSIT SECURES YOUR LOCO

SHOWTIME

We are attending the following shows in 2022 (subject to any further restrictions) and will be taking pre-paid orders for you to collect.