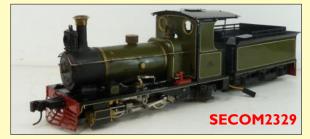

SECOM2329 Sheba 0-4-2 Tender Loco, Coal Fired, 45mm, £2999.00

For further information on any of these items, please call the showroom or visit our website: www.grsuk.com