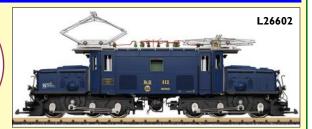

## High End Crocodiles in stock LAST CHANCE TO BUY

## Metal and Diecast mfx/DCC/Sound

- Absolutely scale completely new tooling.
- High-quality metal construction, die-cast metal, and brass.
- Two powerful Bühler motors.
- · Pantographs can be raised and lowered in digital operation.
- · LGB system couplers can be activated in digital operation.
- Two additional snowplows without a cutout for the LGB system coupler included.
- · Cab windows and engine room windows that can be opened.
- · Sprung buffers.

£3981.72 each