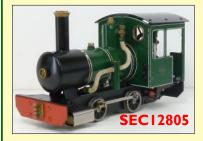

SECIIII4 Accucraft 'Climax', Black, Manual, £1995.00

SEC12805 Cheddar 'Iver', Green, 0-4-0, R/C, £499.00

SEC12868 Mamod Boulton Diesel, Fosworks Sound R/C £650.00

SEC12804 Roundhouse 'Sammy', Black, Manual, 45mm, £599.00