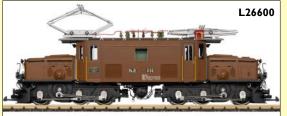

## High End Crocodiles in stock LAST CHANCE TO BUY

## Metal and Diecast mfx/DCC/Sound

- Absolutely scale completely new tooling.
- High-quality metal construction, die-cast metal, and brass.
- Two powerful Bühler motors.
- · Pantographs can be raised and lowered in digital operation.
- · LGB system couplers can be activated in digital operation.
- Two additional snowplows without a cutout for the LGB system coupler included.
- · Cab windows and engine room windows that can be opened.
- · Sprung buffers.

£3981.72 each