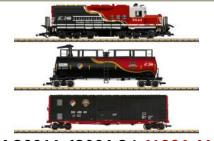

### **New from Bachmann coming soon!**

### DASH 9

VARIOUS LIVERIES: BNSF, CSX, NS, UP & ATSF

### ORDER YOURS TODAY

Price estimate: £995.00