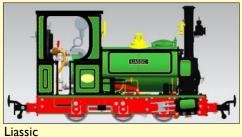

### 16mm 1/19th Scale 32mm & 45mm

Pilot model due early 2022, production models expected end 2022/early 2023

Production will include 3 liveries, Liassic, Jurassic and Triassic. All locos will include a poker burner, full Stephenson valve gear, suspension, water gauge and filler system. Lining and nameplates will also be included. R/C available as an option.

ESTIMATED PRICE: £1995.00 (MANUAL VERSION)
TAKING ORDERS NOW - £100 DEPOSIT SECURES YOUR LOCO

SHOWTIME

We are attending the following shows in 2022 (subject to any further restrictions) and will be taking pre-paid orders for you to collect.