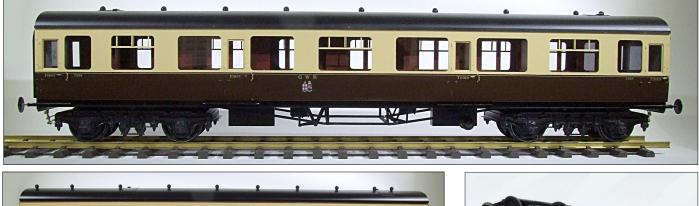

# **Available Now! GWR Collett coaches**

Collett Coaches - 3 types available in either GWR Chocolate and Cream or BR Crimson and Cream £1299.00 each, or £4996.00 for 4