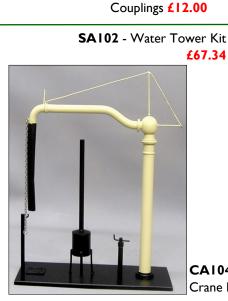

Pair GWR RTR Collett Coach Bogies £295.00

Extra Long Screw Couplings £12.00

£67.34

Door Handles, Grab Handles, Bangers and Hinges £14.95

CAI04 - GWR Water Crane Kit £36.72

Left and Right hand Points IG1406 8ft Radius £140.00 IG1408 10ft Radius £190.00 IG1410 12ft Radius £240.00