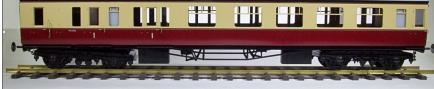

# **Available Now! GWR Collett coaches**

Collett Coaches - 3 types available in either GWR Chocolate and Cream or BR Crimson and Cream £1299.00 each, or £4996.00 for 4