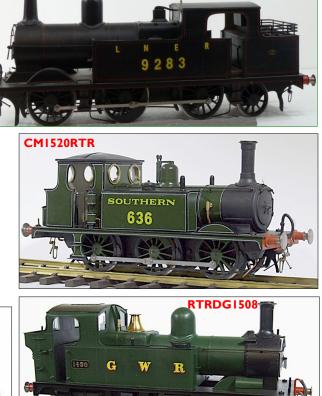

#### **Ready to Run Electric Locos**

SR 'N' Class, Revo. R/C SR Livery £3499.00 SR N 2-6-0, BR black, Track Power £2995.00 LMS 4F 0-6-0, black, Track Power £1995.00 GWR Manor 4-6-0 Track Power £3299.00 LNER N5 Track Power £1995.00 Terrier 0-6-0, SR Livery, Track Power £1395.00 GWR 14xx 0-4-2T Track Power £1575.00 O2 0-4-4T, SR Livery, Track Power £1495.00 2021 Pannier Track Power £1995.00