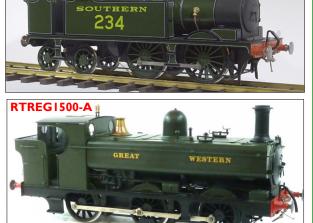

#### **Ready to Run Electric Locos**

SR 'N' Class, Revo. R/C SR Livery £3499.00 SR N 2-6-0, BR black, Track Power £2995.00 LMS 4F 0-6-0, black, Track Power £1995.00 GWR Manor 4-6-0 Track Power £3299.00 LNER N5 Track Power £1995.00 Terrier 0-6-0, SR Livery, Track Power £1395.00 GWR 14xx 0-4-2T Track Power £1575.00 O2 0-4-4T, SR Livery, Track Power £1495.00 2021 Pannier Track Power £1995.00