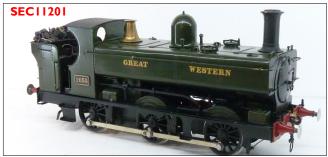

#### **Ready to Run Electric Locos**

SR 'N' Class, Revo. R/C SR Livery £3499.00 SR N 2-6-0, BR black, Track Power £2995.00 LMS 4F 0-6-0, black, Track Power £1995.00 GWR Manor 4-6-0 Track Power £3299.00 LNER N5 Track Power £1995.00 Terrier 0-6-0, SR Livery, Track Power £1395.00 GWR 14xx 0-4-2T Track Power £1575.00 O2 0-4-4T, SR Livery, Track Power £1495.00 2021 Pannier Track Power £1995.00