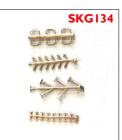

suitable for the Prairie above - £2399.00

SEC11497

## **Ready to Run Coaches**

**Gresley Suburban Coach Set - Composite and Brake 3rd -** Professionally built from our own kits £1799.00



LSWR Coach Set - Composite and Brake 3rd - £1799.00



GRS Prairie, Track Powered £1999.00

# **Available Now! GWR Collett coaches**

Collett Coaches - 3 types available in either GWR Chocolate and Cream or BR Crimson and Cream £1299.00 each, or £4996.00 for 4





### **Collett Coach Spares**





## **TRACK AND ACCESSORIES**

NEW! UK made point levers and lever frame







throw ready assembled £11.95 TIE004 - 8mm throw point lever KIT £11.95 TIE001 - Six lever frame KIT £24.95



Pair Vacuum Cylinders £9.50



Pair GWR RTR Collett Coach Bogies £295.00



Extra Long Screw Couplings £12.00

£67.34



Door Handles, Grab Handles, Bangers and Hinges £14.95





CAI04 - GWR Water Crane Kit £36.72

Left and Right hand Points IG1406 8ft Radius £140.00 IG1408 10ft Radius £190.00 IG1410 12ft Radius £240.00

Y Point IG1412 12ft Radius £215.00



#### Gauge 3 Track

We have a comprehensive range of track available from stock. Code 330 Rails in 1500mm lengths, sleeper bases in UV and weather resistant plastic make laying track convenient and give a robust finished result. A standard range of turnouts in three radii are constructed from treated hardwood sleepers and LGB rail which are fully compatible with our straight track. A pack of straight track for 5 yards works out at £126.00