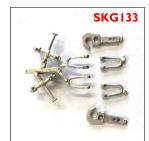

- Ready to Run GWR Chocolate and Cream B Set suitable for the Prairie above - £2399.00

SEC11497

## **Ready to Run Coaches**

**Gresley Suburban Coach Set - Composite and Brake 3rd -** Professionally built from our own kits £1799.00



LSWR Coach Set - Composite and Brake 3rd - £1799.00



GRS Prairie, Track Powered £1999.00

# **Available Now! GWR Collett coaches**

Collett Coaches - 3 types available in either GWR Chocolate and Cream or BR Crimson and Cream £1299.00 each, or £4996.00 for 4





### **Collett Coach Spares**





## **TRACK AND ACCESSORIES**

NEW! UK made point levers and lever frame







throw ready assembled £11.95 TIE004 - 8mm throw point lever KIT £11.95 TIE001 - Six lever frame KIT £24.95



Pair Vacuum Cylinders £9.50



Pair GWR RTR Collett Coach Bogies £295.00



Extra Long Screw Couplings £12.00

£67.34



Door Handles, Grab Handles, Bangers and Hinges £14.95





CAI04 - GWR Water Crane Kit £36.72

Left and Right hand Points IG1406 8ft Radius £140.00 IG1408 10ft Radius £190.00 IG1410 12ft Radius £240.00

Y Point IG1412 12ft Radius £215.00



#### Gauge 3 Track

We have a comprehensive range of track available from stock. Code 330 Rails in 1500mm lengths, sleeper bases in UV and weather resistant plastic make laying track convenient and give a robust finished result. A standard range of turnouts in three radii are constructed from treated hardwood sleepers and LGB rail which are fully compatible with our straight track. A pack of straight track for 5 yards works out at £126.00