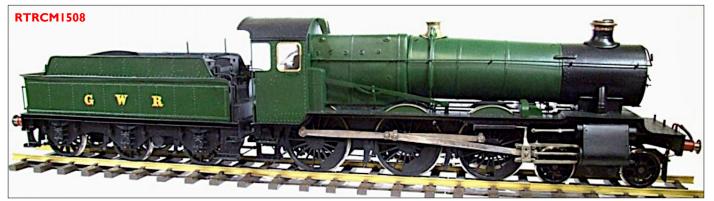

#### **Ready to Run Electric Locos**

SR 'N' Class, Revo. R/C SR Livery £3499.00 SR N 2-6-0, BR black, Track Power £2995.00 LMS 4F 0-6-0, black, Track Power £1995.00 GWR Manor 4-6-0 Track Power £3299.00 LNER N5 Track Power £1995.00 Terrier 0-6-0, SR Livery, Track Power £1395.00 GWR 14xx 0-4-2T Track Power £1575.00 O2 0-4-4T, SR Livery, Track Power £1495.00 2021 Pannier Track Power £1995.00