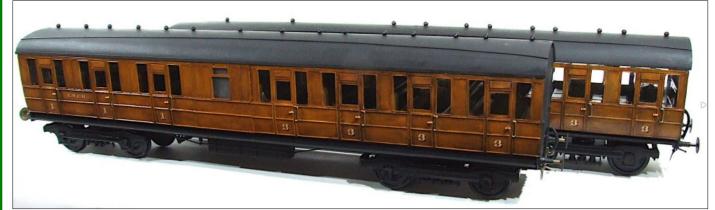

## **Ready to Run Coaches**

**Gresley Suburban Coach Set - Composite and Brake 3rd -** Professionally built from our own kits £1799.00

LSWR Coach Set - Composite and Brake 3rd - £1799.00

GRS Prairie, Track Powered £1999.00

# **Available Now! GWR Collett coaches**

Collett Coaches - 3 types available in either GWR Chocolate and Cream or BR Crimson and Cream £1299.00 each, or £4996.00 for 4