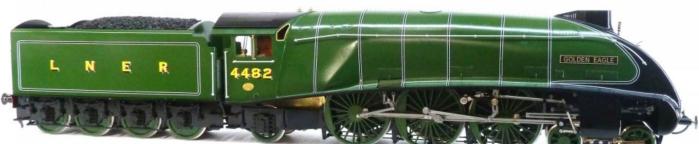

# Autum 2021 Newsletter Standard Gauge G Scale (Gauge 3)

# KINGSCALE Gauge 3 Gas Fired



A4 "Golden Eagle" Only one available at £5995.00



### TAKING ORDERS NOW!

GWR King Class Price Estimate: £6500.00

Station Studio, 6 Summerleys Road, Princes Risborough, Bucks HP27 9DT Tel: 01844 345158 Email: sales@grsuk.com Web: www.grsuk.com

## **Ready to Run Locomotives**

We have some of our range of kits that have been professionally built for sale as R-T-R

models. Other items from our range of kits can be made to order, but please allow for the time between commission and delivery.

#### Available Now!

#### **Ready to Run Electric Locos**

SR 'N' Class, Revo. R/C SR Livery £3499.00 SR N 2-6-0, BR black, Track Power £2995.00 LMS 4F 0-6-0, black, Track Power £1995.00 GWR Manor 4-6-0 Track Power £3299.00 LNER N5 Track Power £1995.00 Terrier 0-6-0, SR Livery, Track Power £1395.00