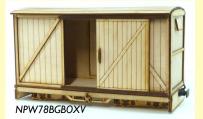

#### 7/8th SCALE LASER CUT KITS

ROLLING STOCK KITS ARE AVAILABLE WITH A CHOICE OF EITHER 32MM OR 45MM GAUGE WHEELSETS

NPW78BGBOXV - Bogie Box Van - £70.00

NPW78BGBGARD - Bogie Guards Van - £65.00

NPW78BGOPEN - Bogie Open Wagon - £60.00