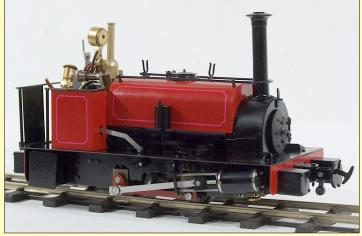

#### **New Live Steam Locomotives**

GRS 'KI Garratt' gas fired, 45/32mm in plain satin black, 2 x lined Grey - £3895.00 Man. £4195.00 R/C

GRS 'GVT' 0-4-0T gas fired, 45mm in black or Green - £1350.00 Man. £1450.00 R/C