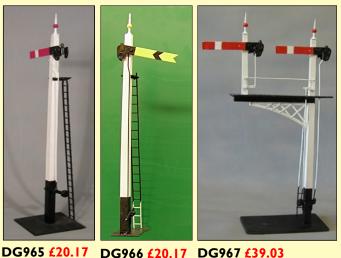

Stainless Steel £9.95

IG123S Pack of 11 £99.50

Rail Clamps for LGB Track

8100150 Pack of 10 £12.10

8100176 Pack of 50 £57.95

Signal Kits - Home, Distant and Bracket

|             | Description                                              | Prod. Code | Price   |
|-------------|----------------------------------------------------------|------------|---------|
| Accucraft   | 8131 Accrucraft Trains RGS Galloping Goose #7 (Boxed)    | SEC10904   | £699.00 |
| Aristocraft | 2-8-2 Mikado Digital/Sound - ART-21510                   | SEC8155    | £699.00 |
|             | Aristo Pennsy Box Car                                    | SEC10984   | £29.00  |
|             | Aristocraft Santa Fe Caboose (Unboxed)                   | SEC10991   | £49.00  |
|             | Aristocraft Slopeback Tender Trucks - I axle broke       | SEC11046   | £20.00  |
|             | ART32406 Amtrak Observation Car                          | SEC10340   | £249.00 |
|             | ART42103 Rio Grande Long Caboose (Unboxed)               | SEC10458   | £99.00  |
|             | ART42106 Santa Fe Steel Long Caboose                     | SEC10457   | £99.00  |
|             | ART42113 UP Steel Long Caboose                           | SEC10456   | £99.00  |
|             | Mikado - R/C/box car Phoenix Sound and wooden box        | SEC8387    | £899.00 |
|             | Mikado Motor Block                                       | SEC10443   | £275.00 |
|             | Napa Valley Coach ART31532                               | SEC10806   | £249.00 |
|             | Observation Car ART-31411                                | SEC7011    | £249.00 |
|             | Pair Aristo Trucks                                       | SEC10756   | £50.00  |
|             | Rogers 2-4-2 B&O Loco REA 21003                          | SEC11052   | £249.00 |
|             | Rogers A21001                                            | SEC7595    | £249.00 |
|             | Western Maryland Caboose A42126                          | SEC9642    | £79.00  |
| Bachmann    | "Paul Bunyan" Logging Caboose (Unboxed)                  | SEC10408   | £29.00  |
|             | 2-8-0 Consol - Analogue/ Sound                           | SEC5511    | £649.00 |
|             | 2-8-0 Consolidation Digital [Unboxed]                    | SEC10964   | £499.00 |
|             | 25 Ton Class B Climax 81180                              | SEC8397    | £499.00 |
|             | 89094 D&RG Coach "Rico"                                  | SEC10636   | £49.00  |
|             | 93170 Caboose                                            | SEC10409   | £29.00  |
|             | Arm & Hammer Reefer 93254                                | SEC9782    | £49.00  |
|             | Bachman Reefer (Unboxed)                                 | SEC9142    | £49.00  |
|             | Bachmann 0-4-0 "West Side Lumber Co."                    | SEC10461   | £299.00 |
|             | Bachmann 2-Truck Shay 81187                              | SEC9046    | £599.00 |
|             | Bachmann 6 Plank Open Wagon (Unboxed)                    | SEC10856   | £49.00  |
|             | Bachmann Box Car                                         | SEC9386    | £49.00  |
|             | Bachmann Gondola 95724                                   | SEC9673    | £49.00  |
|             | Bachmann Reefer 98690                                    | SEC9672    | £49.00  |
|             | Bachmann UP Stock Car #576 Weathered (unboxed)           | SEC109992  | £39.00  |
|             | Caboose - 45mm Gauge (Unboxed)                           | SEC9699    | £49.00  |
|             | Cupola Centre Wood Caboose 93814                         | SEC10087   | £49.00  |
|             | East Broad Top Full Baggage 89693                        | SEC8799    | £49.00  |
|             | ET&WNC Box Car 93320                                     | SEC8793    | £49.00  |
|             | Florence & Cripple Creek Box Car - 93344                 | SEC9781    | £49.00  |
|             | GCFFL Reefer 93205                                       | SEC8783    | £49.00  |
|             | K27 Electric Mint Condition 83098 Black c/w Green Boiler | SEC10939   | £999.00 |
|             | Linville River Box Car 93321                             | SEC9512    | £49.00  |
|             | Logging Caboose 93114                                    | SEC10086   | £39.00  |
|             | Reefer - "Tiffany Summer"                                | SEC9298    | £49.00  |
|             | Repainted Box Car 93301                                  | SEC9511    | £49.00  |
|             | Santa Fe Caboose #425                                    | SEC9715    | £39.00  |
|             | Two-truck Shay - Analogue Phoenix Sound no lights        | SEC9801    | £699.00 |
|             | Union Pacific Caboose 9385 I                             | SEC9780    | £49.00  |
|             | UP Baggage Car - Crack in Roof (Unboxed)                 | SEC9843    | £49.00  |
|             | UP Reefer (Unboxed) 93225                                | SEC9772    | £39.00  |
|             | V & T Combine                                            | SEC8804    | £49.00  |
|             | WP&YR Baggage Car (Unboxed)                              | SEC9897    | £49.00  |
|             |                                                          |            |         |