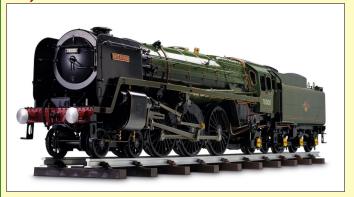

Also available from stock - "Evening Star" £13,995.00, 4MT 80xxx £7,995.00, Prairie £6,995.00