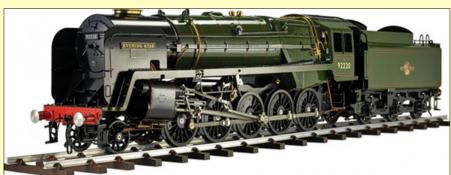

Also available from stock - "Evening Star" £13,995.00, 4MT 80xxx £7,995.00, Prairie £6,995.00