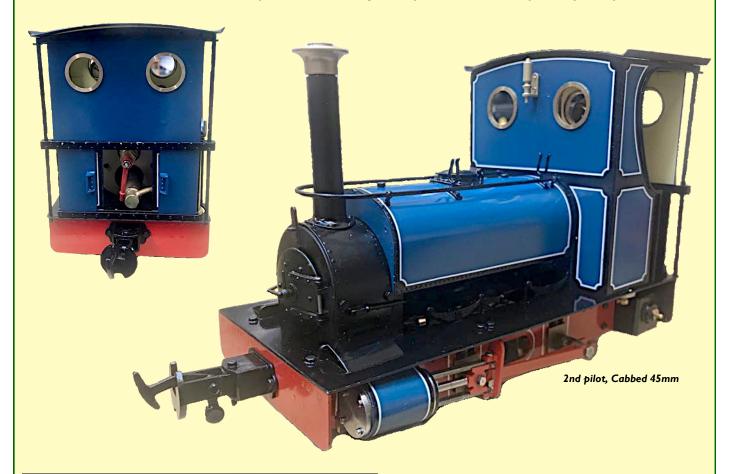

#### 'Alice' Class Live Steam Quarry Hunslets

Production scheduled for 2021.

I/19th Scale, 32mm or 45mm, Full Stephenson's Valve Gear, Poker burner, Water & Pressure gauges, 20-30 min. running time (design to be confirmed)

Manufactured by Bowande in China - a quality maker of live steam engines from Gauge I to 7½ inch

Open cab Locos will be produced in Penrhyn lined Black, & Dinorwic lined Red, with additional plain black and plain red versions ideal as a base for custom paint schemes. Those preferring a cabbed loco will have a choice of Penrhyn lined Black, or plain Black, but also Red lined Elidir style, Green lined Dorothea style, or Blue lined Britomart style. Estimated prices are open cab Locos at £1499.00 with the cabbed versions at £1699.00. We have also secured a comprehensive range of spares to future proof your purchase.

Ist pilot, Cabless 32mm

| Prod. Code | Example     | Cabbed | Livery | Lining Style |
|------------|-------------|--------|--------|--------------|
| AW001      | "Nesta"     | No     | Black  | Penrhyn      |
| AW002      | "Alice"     | No     | Red    | Dinorwic     |
| AW003      | "Dorothea"  | Yes    | Green  | White/Red    |
| AW004      | "Britomart" | Yes    | Blue   | Black/White  |
| AW005      | "Elidir"    | Yes    | Red    | Black/Yellow |
| AW006      |             | Yes    | Black  |              |
| AW007      |             | Yes    | Black  | Penrhyn      |
| AW008      |             | No     | Black  |              |
| AW009      |             | No     | Red    |              |