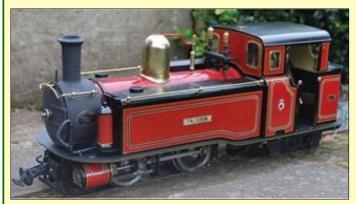

#### **Coming Soon from Roundhouse**

We have the following locos due:

Lady Anne, Deep Brunswick Green R/C, Alco, WD Grey R/C, 2 x Silver Ladies, Victoria Maroon and Black R/C, 2 x Taliesin, Lined Maroon R/C, 32 and 45mm and a Billy in the pipeline, available to reserve and specify now!