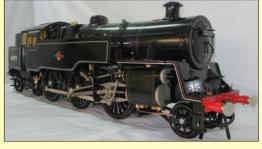

77.96



L30341 £200.04 £180.04



L30342 £200.04 £180.04



L30560 £200.02 £180.02



L32356 £270.39 £243.35



L33672 £441.26 £397.13



L36021 £149.75 134.78



L36600 £360.86 £324.77



L36601 £370.90 £333.81



L36602 £370.90 £333.81



L36603 £380.96 £342.86



L36604 370.90 £333.81



L36605 401.06 £360.95



L36658 £702.59 £632.33



L36820 £200.04 £180.04



L36821 £200.04 £180.04



L41021 £166.57 £149.91



L41411 £129.67 £116.70



L43814 £159.83 £143.85



L45925 £250.29 £225.26





L49501 £58.95 £53.06

## KINGSCALE

#### **NEW ANNOUCEMENT**

**GAUGE 3 KING** 

Gas Fired, Price estimate £6,000.00



DUE 2022 - TAKING ORDERS NOW

5" Gauge A4s now in stock





LNER Apple Green - "Golden Eagle", LNER Blue - "Mallard" and BR Blue - "Sir Nigel Gresley" all at £14,995.00 each





Also available from stock - "Evening Star" £13,995.00, 4MT 80xxx £7,995.00, Prairie £6,995.00

#### New from Kingscale

31/2" Gauge Coal Fired Britannia £7,995.00









#### 'Alice' Class Live Steam Quarry Hunslets

Production scheduled for 2021.

I/19th Scale, 32mm or 45mm, Full Stephenson's Valve Gear, Poker burner, Water & Pressure gauges, 20-30 min. running time (design to be confirmed)

Manufactured by Bowande in China - a quality maker of live steam engines from Gauge I to 7½ inch

Open cab Locos will be produced in Penrhyn lined Black, & Dinorwic lined Red, with additional plain black and plain red versions ideal as a base for custom paint schemes. Those preferring a cabbed loco will have a choice of Penrhyn lined Black, or plain Black, but also Red lined Elidir style, Green li