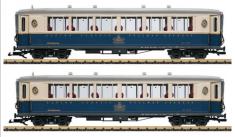

#### Order now to avoid disappointment!

Regular prices in Black

Save by becoming a Premier Member and pay the Red Price

L20283 £1430.76 £1,287.69

L20753 £540.88 £486.80

L21580 £908.37 £817.53

L21581 £420.36 £378.33