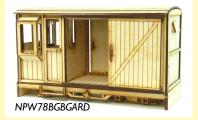

#### 7/8th SCALE LASER CUT KITS

ROLLING STOCK KITS ARE AVAILABLE WITH A CHOICE OF EITHER 32MM OR 45MM GAUGE WHEELSETS

NPW78BGBOXV - Bogie Box Van - £70.00

NPW78BGBGARD - Bogie Guards Van - £65.00

NPW78BGOPEN - Bogie Open Wagon - £60.00