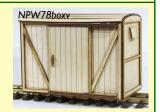

#### 7/8th SCALE LASER CUT KITS

ROLLING STOCK KITS ARE AVAILABLE WITH A CHOICE OF EITHER 32MM OR 45MM GAUGE WHEELSETS

NPW78BGBOXV - Bogie Box Van - £70.00

NPW78BGBGARD - Bogie Guards Van - £65.00

NPW78BGOPEN - Bogie Open Wagon - £60.00