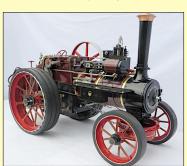

#### **NEW ANNOUCEMENT**

**GAUGE 3 KING** 

Gas Fired, Price estimate £6,000.00

DUE 2022 - TAKING ORDERS NOW

5" Gauge A4s now in stock

LNER Apple Green - "Golden Eagle", LNER Blue - "Mallard" and BR Blue - "Sir Nigel Gresley" all at £14,995.00 each

Also available from stock - "Evening Star" £13,995.00, 4MT 80xxx £7,995.00, Prairie £6,995.00