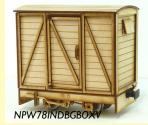

#### 7/8th SCALE LASER CUT KITS

ROLLING STOCK KITS ARE AVAILABLE WITH A CHOICE OF EITHER 32MM OR 45MM GAUGE WHEELSETS

NPW78BGBOXV - Bogie Box Van - £70.00

NPW78BGBGARD - Bogie Guards Van - £65.00

NPW78BGOPEN - Bogie Open Wagon - £60.00