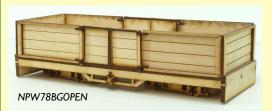

#### 7/8th SCALE LASER CUT KITS

ROLLING STOCK KITS ARE AVAILABLE WITH A CHOICE OF EITHER 32MM OR 45MM GAUGE WHEELSETS

NPW78BGBOXV - Bogie Box Van - £70.00

NPW78BGBGARD - Bogie Guards Van - £65.00

NPW78BGOPEN - Bogie Open Wagon - £60.00