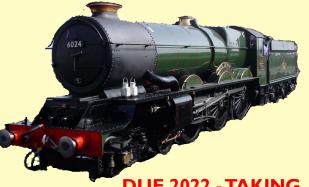

#### **NEW ANNOUCEMENT**

**GAUGE 3 KING** 

Gas Fired, Price estimate £6,000.00

DUE 2022 - TAKING ORDERS NOW

5" Gauge A4s now in stock

LNER Apple Green - "Golden Eagle", LNER Blue - "Mallard" and BR Blue - "Sir Nigel Gresley" all at £14,995.00 each