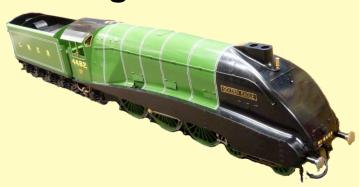

#### **NEW ANNOUCEMENT**

**GAUGE 3 KING** 

Gas Fired, Price estimate £6,000.00

DUE 2022 - TAKING ORDERS NOW

5" Gauge A4s now in stock

LNER Apple Green - "Golden Eagle", LNER Blue - "Mallard" and BR Blue - "Sir Nigel Gresley" all at £14,995.00 each