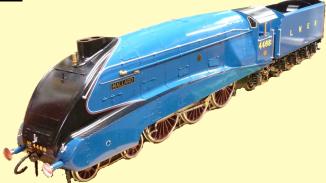

#### **NEW ANNOUCEMENT**

**GAUGE 3 KING** 

Gas Fired, Price estimate £6,000.00

DUE 2022 - TAKING ORDERS NOW

5" Gauge A4s now in stock

LNER Apple Green - "Golden Eagle", LNER Blue - "Mallard" and BR Blue - "Sir Nigel Gresley" all at £14,995.00 each