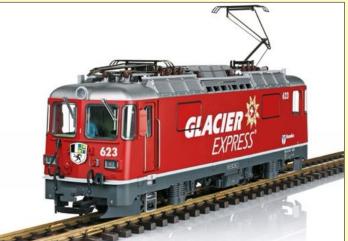

## **Newly announced from LGB**

**L26817** Loco #99236 HSB 65 Years

Anniversary £2165.10

L48572 RhB Side wall wagon

'Feldschlosschen' £196.21

L46897 RhB 'Spar' wagon £196.21

L20585 SF F7A, Blue bonnet

£1686.39

L20587 SF F7B, Blue bonnet

£815.99

L26270/I Class HG 4/4 0-4-4-0T Rack-Cog Locomotive - Sound and DCC, either version £3846.80

|                                                                                                                         | Price     |
|-------------------------------------------------------------------------------------------------------------------------|-----------|
| Accucraft 3 Cylinder Shay - 45mm (Manually operated) SEC9894                                                            | £2,499.00 |
| GVT R/C Live Steam 45mm Gauge SEC9817                                                                                   | £1,200.00 |
| IOM 4-Wheel Coach 32/45mm R19-11M SEC9822                                                                               | £59.00    |
| A CALL CLICAL HOERAN IN IN INC.                                                                                         | 675.00    |
| Aristocraft   Aristo Old Style U25B Motor Block   SEC10760                                                              | £75.00    |
| 2-8-2 Mikado Digital/Sound - ART-21510 SEC8155                                                                          | £699.00   |
| ART32406 Amtrak Observation Car SEC10340                                                                                | £249.00   |
| ART33407 Smoothside Car "Manitowoc" SEC10448                                                                            | £249.00   |
| ART42103 Rio Grande Long Caboose (Unboxed)  SEC10458                                                                    | £99.00    |
| ART42106 Santa Fe Steel Long Caboose SEC10457                                                                           | £99.00    |
| ART42113 UP Steel Long Caboose SEC10456                                                                                 | £99.00    |
| D&RGW 2 axle flat wagon ART40211 SEC8468 D&RGW Box Car ART46002 SEC10816                                                | £39.00    |
|                                                                                                                         | £59.00    |
| Mikado - R/C/box car Phoenix Sound and wooden box SEC8387  Mikado Loco #4201 with Vanderbilt Tender - ART21500 SEC10811 | £899.00   |
|                                                                                                                         | £599.00   |
| Mikado Motor Block SEC10443                                                                                             | £275.00   |
| Napa Valley Coach ART 31532 SEC 10806                                                                                   | £249.00   |
| Observation Car ART-31411 SEC7011                                                                                       | £249.00   |
| Pacific Loco SR Crescent and Sound Tender ART21405 SEC10812                                                             | £299.00   |
| Pair Aristo Silver Trucks SEC10759                                                                                      | £50.00    |
| Pair Aristo Trucks SEC10756                                                                                             | £50.00    |
| Pair NW2 Motor Blocks SEC10758                                                                                          | £199.00   |
| Pair Old Style U25B Aristo Motor Blocks SEC10757                                                                        | £150.00   |
| Pennsy 'Altoona' Coach ART32308 SEC10807                                                                                | £249.00   |
| Pennsy 'Manhattan Transfer' Coach ART32508 SEC10808                                                                     | £249.00   |
| Pennsy 'Renovo' Coach ART32308 SEC10809                                                                                 | £249.00   |
| REA Box Car REA-46005 SEC10874                                                                                          | £59.00    |
| Rogers A21001 SEC7595                                                                                                   | £249.00   |
| Smoothside Car "3400" SEC10449                                                                                          | £249.00   |
| Southern RWY Flatcar with Load ART46314 SEC10815                                                                        | £59.00    |
| Western Maryland Caboose A42126 SEC9642                                                                                 | £79.00    |
| Bachmann "Paul Bunyan" Logging Caboose (Unboxed) SEC10408                                                               | £29.00    |
| 2-8-0 Consol - Analogue/ Sound SEC5511                                                                                  | £649.00   |
| 25 Ton Class B Climax 81180 SEC8397                                                                                     | £499.00   |
| 89094 D&RG Coach "Rico" SEC10636                                                                                        | £49.00    |
| 93170 Caboose SEC10409                                                                                                  | £29.00    |
| Arm & Hammer Reefer 93254 SEC9782                                                                                       | £49.00    |
| Bachman Reefer (Unboxed) SEC9142                                                                                        | £49.00    |
| Bachmann 0-4-0 "West Side Lumber Co." SEC10461                                                                          | £299.00   |
| Bachmann 2-Truck Shay 81187 SEC9046                                                                                     | £599.00   |
| Bachmann 6 Plank Open Wagon (Unboxed) SEC10856                                                                          | £49.00    |
| Bachmann Box Car SEC9386                                                                                                | £49.00    |
| Bachmann Reefer 98690 SEC9672                                                                                           | £49.00    |
| Berkshire Ham Reefer 93268 SEC8790                                                                                      | £49.00    |
| Caboose - 45mm Gauge (Unboxed) SEC9699                                                                                  | £49.00    |
| Cupola Centre Wood Caboose 93814 SEC10087                                                                               | £49.00    |
| East Broad Top Full Baggage 89693 SEC8799                                                                               | £49.00    |
| Ely Thomas Flat - 95627 SEC9767                                                                                         | £39.00    |
| Ely Thomas Flat 95627 SEC9766                                                                                           | £39.00    |
| ET&WNC Box Car 93320 SEC8793                                                                                            | £49.00    |
| ET&WNC Stock Car 98120 SEC8792                                                                                          | £49.00    |