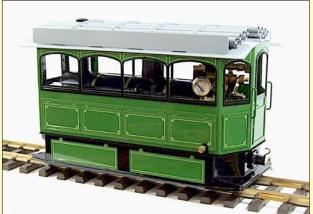

Roundhouse 'Clarence' Tram 32/45mm, R/C, Light Brunswick Green, lined by Matt Acton £1965.00

Roundhouse 'Russell' 2-6-2T 32mm, R/C, Insulated Wheels, Maroon, £1945.00

Roundhouse 'B Class 32/45mm, R/C, Darj Blue, Insulated Wheels, £2190.00