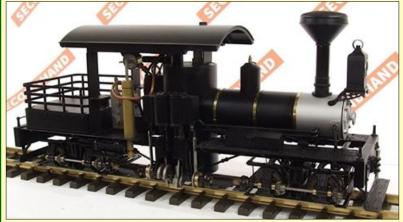

# 'Alice' Class Live Steam Quarry Hunslets

Pilot due in Spring 2020, Production scheduled for 2020/1.

I/19th Scale, 32mm or 45mm, Full Stephenson's Valve Gear, Poker burner,
Water & Pressure gauges, 20-30 min. running time (design to be confirmed)

Manufactured by Bowande in China - a quality maker of live steam engines
from Gauge 1 to 7¼ inch

Open cab Locos will be produced in Penrhyn lined Black, & Dinorwic lined Red, with additional plain black and plain red versions ideal as a base for custom paint schemes. Those preferring a cabbed loco will have a choice of Penrhyn lined Black, or plain Black, but also Red lined Elidir style, Green lined Dorothea style, or Blue lined Britomart style. Estimated prices are open cab Locos at £1499.00 with the cabbed versions at £1699.00. We have also secured a comprehensive range of spares to future proof your purchase.

Ist pilot, Cabless 32mm

| Prod. Code | Example     | Cabbed | Livery | Lining Style |
|------------|-------------|--------|--------|--------------|
| AW001      | "Nesta"     | No     | Black  | Penrhyn      |
| AW002      | "Alice"     | No     | Red    | Dinorwic     |
| AW003      | "Dorothea"  | Yes    | Green  | White/Red    |
| AW004      | "Britomart" | Yes    | Blue   | Black/White  |
| AW005      | "Elidir"    | Yes    | Red    | Black/Yellow |
| AW006      |             | Yes    | Black  |              |
| AW007      |             | Yes    | Black  | Penrhyn      |
| 800WA      |             | No     | Black  |              |
| AW009      |             | No     | Red    |              |