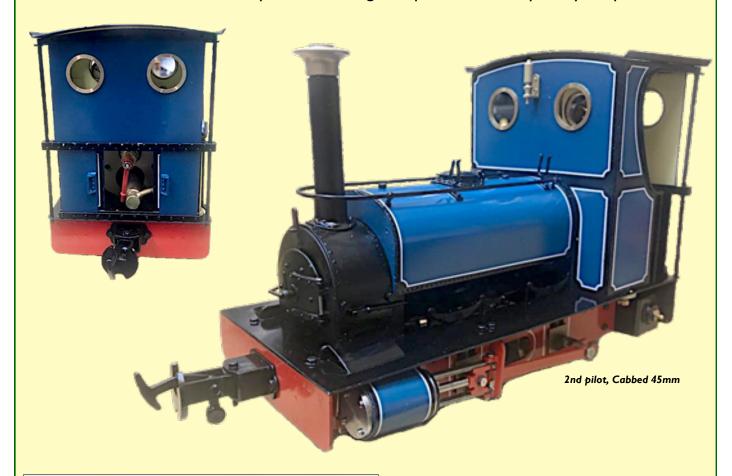

# 'Alice' Class Live Steam Quarry Hunslets

Pilot due in Spring 2020, Production scheduled for 2020/1.

I/19th Scale, 32mm or 45mm, Full Stephenson's Valve Gear, Poker burner,
Water & Pressure gauges, 20-30 min. running time (design to be confirmed)

Manufactured by Bowande in China - a quality maker of live steam engines
from Gauge 1 to 7¼ inch

Open cab Locos will be produced in Penrhyn lined Black, & Dinorwic lined Red, with additional plain black and plain red versions ideal as a base for custom paint schemes. Those preferring a cabbed loco will have a choice of Penrhyn lined Black, or plain Black, but also Red lined Elidir style, Green lined Dorothea style, or Blue lined Britomart style. Estimated prices are open cab Locos at £1499.00 with the cabbed versions at £1699.00. We have also secured a comprehensive range of spares to future proof your purchase.

Ist pilot, Cabless 32mm

| Prod. Code | Example     | Cabbed | Livery | Lining Style |
|------------|-------------|--------|--------|--------------|
| AW001      | "Nesta"     | No     | Black  | Penrhyn      |
| AW002      | "Alice"     | No     | Red    | Dinorwic     |
| AW003      | "Dorothea"  | Yes    | Green  | White/Red    |
| AW004      | "Britomart" | Yes    | Blue   | Black/White  |
| AW005      | "Elidir"    | Yes    | Red    | Black/Yellow |
| AW006      |             | Yes    | Black  |              |
| AW007      |             | Yes    | Black  | Penrhyn      |
| 800WA      |             | No     | Black  |              |
| AW009      |             | No     | Red    |              |