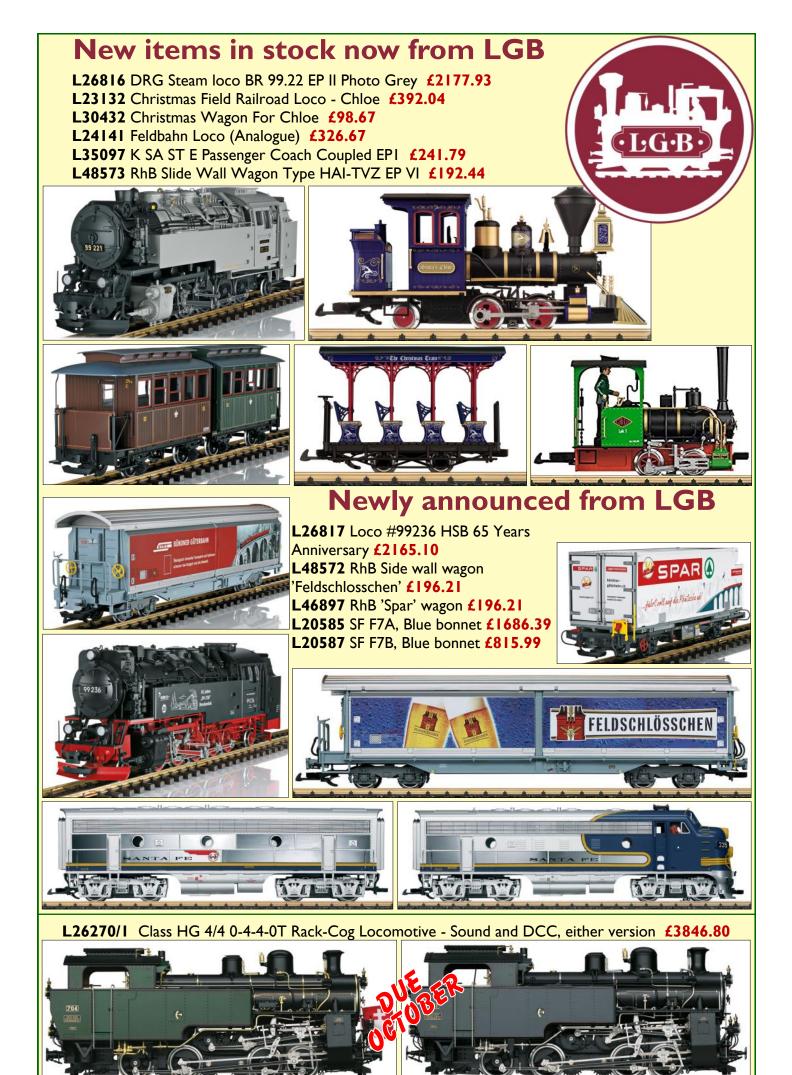

els of the fifties classic British truck, all in stock now and all at £49.95



# Gauge 3 - New Item

Our long awaited 16ton Mineral Wagon kit is available now. A new style of kit for GRS, it features a one piece resin moulded body which includes the solebars. This is complemented by laser cut steel underframe and brake gear parts which together with brass cast sprung axle boxes make for a very solid but easy to build wagon.





The price for the kit, which includes wheels and couplings is **£229.00** 

Please note that as a result of customer feedback, a couple of improvements have been made to the latest version of this easy to build kit, this has meant that the price has had to be increased slightly. The good news is the kit is now available in increased numbers and should remain so!



### We regret to announce that due to insurmountable production difficulties Stuart Coaches have ceased all new production

We still have stocks of most coaches available from stock, and have parts in stock to produce quite a few more. However when these stocks are used up it will not be possible to obtain any more, so if you have been

toying with the purchase of some, now is the time to act!

Rugged & beautifully engineered, powder coated steel construction, glazed and fitted with seats, supplied ready to run with a choice of 32 or 45mm Steel wheels in robust moulded bogies fitted with loop & hook

couplings. £249.00 each



| Description                                  | Prod. Code