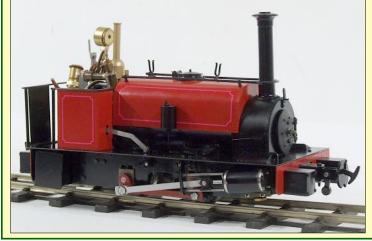

#### **New Live Steam Locomotives**

GRS 'KI Garratt' gas fired, 45/32mm in lined black, lined Grey, one only in plain satin black - £3895.00 Man. £4195.00 R/C
GRS 'GVT' 0-4-0T gas fired, 45mm in black or Green - £1350.00 Man. £1600.00 R/C
Roundhouse Double 'Fairlies' 0-4-0+0-4-0T's, 1 x 32mm, 1 x 45mm, both in Maroon lined by Matt Acton £4695.00
Roundhouse 'Clarence' Tram 32/45mm, R/C, Light Brunswick Green, lined by Matt Acton £1965.00
Roundhouse 'L&M' 2-6-4T 45mm, R/C, Crimson Lake, £2060.00
Roundhouse 'Russell' 2-6-2T 32mm, R/C, Insulated Wheels, Maroon, £1945.00
Roundhouse 'Billy' 0-4-0T 32/45mm, R/C, Maroon, £1625.00
Mamod 'Stirling' 0-4-0T, Manual, 32 or 45mm, Red - £680.00