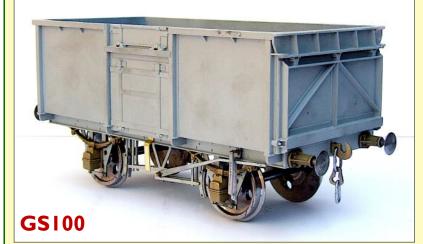

# Gauge 3 - New Item

Our long awaited 16ton Mineral Wagon kit is available now. A new style of kit for GRS, it features a one piece resin moulded body which includes the solebars. This is complemented by laser cut steel underframe and brake gear parts which together with brass cast sprung axle boxes make for a very solid but easy to build wagon.

The price for the kit, which includes wheels and couplings is **£229.00** 

Please note that as a result of customer feedback, a couple of improvements have been made to the latest version of this easy to build kit, this has meant that the price has had to be increased slightly. The good news is the kit is now available in increased numbers and should remain so!