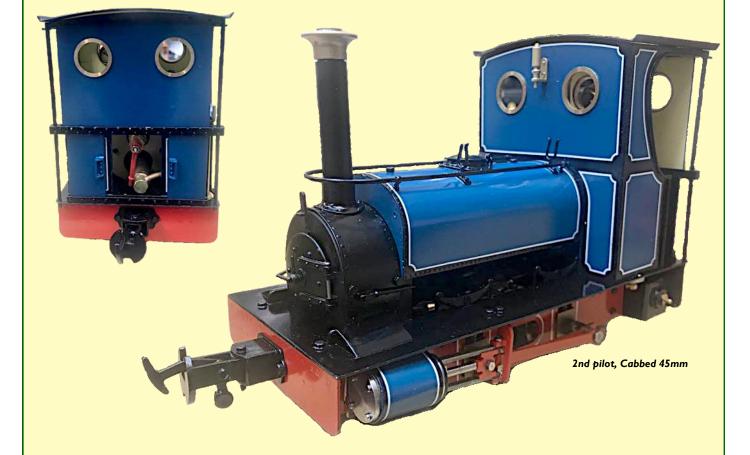

## 'Alice' Class Live Steam Quarry Hunslets

Pilot due in Spring 2020, Production scheduled for 2020/1. I/19th Scale, 32mm or 45mm, Full Stephenson's Valve Gear, Poker burner, Water & Pressure gauges, 20-30 min. running time (design to be confirmed) Manufactured by Bowande in China - a quality maker of live steam engines from Gauge I to 7¼ inch

Open cab Locos will be produced in Penrhyn lined Black, & Dinorwic lined Red, with additional plain black and plain red versions ideal as a base for custom paint schemes.
Those preferring a cabbed loco will have a choice of Penrhyn lined Black, or plain Black, but also Red lined Elidir style, Green lined Dorothea style, or Blue lined Britomart style.
Estimated prices are open cab Locos at £1499.00 with the cabbed versions at £1699.00. We have also secured a comprehensive range of spares to future proof your purchase.

Ist pilot, Cabless 32mm

| Prod. Code | Example     | Cabbed | Livery | Lining Style |
|------------|-------------|--------|--------|--------------|
| AW001      | "Nesta"     | No     | Black  | Penrhyn      |
| AW002      | "Alice"     | No     | Red    | Dinorwic     |
| AW003      | "Dorothea"  | Yes    | Green  | White/Red    |
| AW004      | "Britomart" | Yes    | Blue   | Black/White  |
| AW005      | "Elidir"    | Yes    | Red    | Black/Yellow |
| AW006      |             | Yes    | Black  |              |
| AW007      |             | Yes    | Black  | Penrhyn      |
| AW008      | 4           | No     | Black  |              |
| AW009      |             | No     | Red    |              |