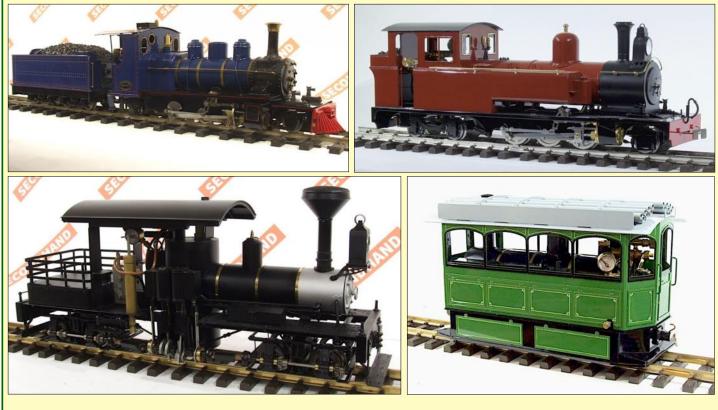

#### Second Hand Live Steam Locomotives

GRS/Roundhouse 'Gunga Din' 2-6-2, 2.4Ghz R/C, 45mm, Dark Blue - £2499.00
GRS/Roundhouse 'Gunga Din' 2-6-2, R/C, 45mm, Black - £2499.00
Accucraft 'GVT', Mint condition, 45mm, R/C, Green £1200.00
Accucraft '2 cylinder Shay', Mint condition, 45mm, Manual, Black £2195.00
Accucraft '3 cylinder Shay', Mint condition, 45mm, Manual, Black £2499.00 2 available
Mamod 0-4-0T, 32mm, Gas fired, £299.00
Hornby 'Stephensons Rocket' with Coach and extra track - £499.00
Kingscale Gauge 3 'Britannia' Gas fired, mint condition, and includes Carrying Case - £4999.00
Kingscale 5 inch Gauge 'Jubilee' BR Green 'Trafalgar' Coal fired, mint condition, steamed once - £7995.00