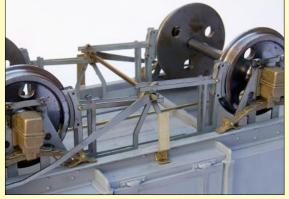

# Gauge 3 - New Item

Our long awaited 16ton Mineral Wagon kit is available now. A new style of kit for GRS, it features a one piece resin moulded body which includes the solebars. This is complemented by laser cut steel underframe and brake gear parts which together with brass cast sprung axle boxes make for a very solid but easy to build wagon.

The price for the kit, which includes wheels and couplings is **£229.00** 

Please note that as a result of customer feedback, a couple of improvements have been made to the latest version of this easy to build kit, this has meant that the price has had to be increased slightly. The good news is the kit is now available in increased numbers and should remain so!