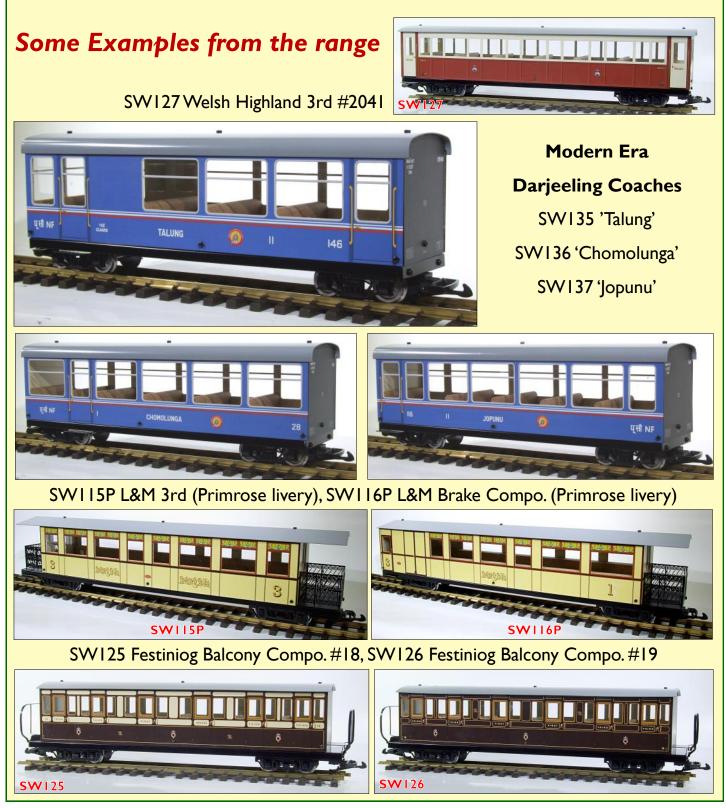

to build kit, this has meant that the price has had to be increased slightly. The good news is the kit is now available in increased numbers and should remain so!



### We regret to announce that due to insurmountable production difficulties Stuart Coaches have ceased all new production

We still have stocks of most coaches available from stock, and have parts in stock to produce quite a few more. However when these stocks are used up it will not be possible to obtain any more, so if you have been

toying with the purchase of some, now is the time to act!

Rugged & beautifully engineered, powder coated steel construction, glazed and fitted with seats, supplied ready to run with a choice of 32 or 45mm Steel wheels in robust moulded bogies fitted with loop & hook

couplings. £249.00 each



| Description                                  | Prod. Code