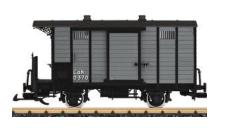

## New items from LGB for 2020

## Order now to avoid disappointment!

Regular prices in Black Save by becoming a Premier Member and pay the Red Price

L20184 £707.83 £637.04

L20282 £1470.10 £1323.09

L20320 £544.47 £490.02

L20581 £1687.91 £1519.12