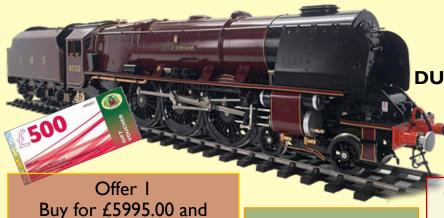

# KINGSCALE **G3** Very Special offers from GRS!

Available in a choice of BR Green, Red, and Blue plus LMS Crimson, All are normally £5995.00, but we have four very special offers

**DUCHESS** 

Offer 3 Buy for £5995.00 and receive 25 Yards of GRS G3 track

Offer 4 - Buy any two New Kingscale gauge 3 models and receive an £800 discount. (this offer may not be combined with any other offers)

Buy for £5995.00 and receive £500 worth of GRS Vouchers

Offer 2 Buy for £5595.00