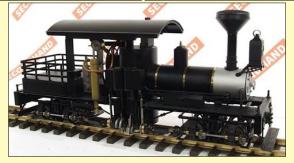

### **New Live Steam Locomotives**

GRS 'KI Garratt' gas fired, 45/32mm in lined black, lined Grey, one only in plain satin black - £3895.00 Man. £4195.00 R/C

GRS 'GVT' 0-4-0T gas fired, 45mm in black or Green - £1350.00 Man. £1600.00 R/C

Accucraft 'Talgarth' 0-4-0T, 32 or 45mm, Black, - £1050.00 Man. £1350.00 R/C

Roundhouse Darjeeling Garratt 0-4-0 + 0-4-0, R/C, 32/45mm, Darjeeling Blue - £3900.00

Roundhouse 'Beddgelert' 0-6-4T, R/C, 32mm, Maroon - £2750.00

Roundhouse 'Silver Lady' 0-6-0T, R/C, 32/45mm, Insulated wheels, Victorian Maroon - £1970.00

Mamod 'Stirling' 0-4-0T, Manual, 32 or 45mm, Red - £680.00