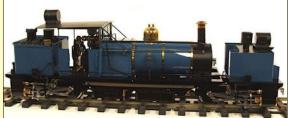

## 'Alice' Class Live Steam Quarry Hunslets

Pilot due in Spring 2020, Production scheduled for 2020/1. I/19th Scale, 32mm or 45mm, Full Stephenson's Valve Gear, Poker burner, Water & Pressure gauges, 20-30 minute designed running time (to be confirmed).

Locomotives manufactured by Bowande in China - a quality maker of live steam engines from Gauge I to 71/4 inch

Open cab Locos will be produced in Penrhyn lined Black, & Dinorwic lined Red, with additional plain black and plain red versions ideal as a base for custom paint schemes.

Those preferring a cabbed loco will have a choice of Penrhyn lined Black, or plain Black, but also Red, Green, or Blue lined liveries based on the Britomart style illustrated below.

Estimated prices are open cab Locos at £1499.00 with the cabbed versions at £1699.00.

Penrhyn
Dinorwic
Black/Yellow
Black/White
Black/Yellow

Penrhyn

| Dinorwic Style                                                                                                                                                                                                                                                                                                                                                                                                                                                                                                                                                                                                                                                                                                                                                                                                                                                                                                                                                                                                                                                                                                                                                                                                                                                                                                                                                                                                                                                                                                                                                                                                                                                                                                                                                                                                                                                                                                                                                                                                                                                                                                                 | 1                                       |              |         |        |        |  |
|--------------------------------------------------------------------------------------------------------------------------------------------------------------------------------------------------------------------------------------------------------------------------------------------------------------------------------------------------------------------------------------------------------------------------------------------------------------------------------------------------------------------------------------------------------------------------------------------------------------------------------------------------------------------------------------------------------------------------------------------------------------------------------------------------------------------------------------------------------------------------------------------------------------------------------------------------------------------------------------------------------------------------------------------------------------------------------------------------------------------------------------------------------------------------------------------------------------------------------------------------------------------------------------------------------------------------------------------------------------------------------------------------------------------------------------------------------------------------------------------------------------------------------------------------------------------------------------------------------------------------------------------------------------------------------------------------------------------------------------------------------------------------------------------------------------------------------------------------------------------------------------------------------------------------------------------------------------------------------------------------------------------------------------------------------------------------------------------------------------------------------|-----------------------------------------|--------------|---------|--------|--------|--|
| A co                                                                                                                                                                                                                                                                                                                                                                                                                                                                                                                                                                                                                                                                                                                                                                                                                                                                                                                                                                                                                                                                                                                                                                                                                                                                                                                                                                                                                                                                                                                                                                                                                                                                                                                                                                                                                                                                                                                                                                                                                                                                                                                           |                                         | Product Code | Cabless | Cabbed | Livery |  |
| L III V L                                                                                                                                                                                                                                                                                                                                                                                                                                                                                                                                                                                                                                                                                                                                                                                                                                                                                                                                                                                                                                                                                                                                                                                                                                                                                                                                                                                                                                                                                                                                                                                                                                                                                                                                                                                                                                                                                                                                                                                                                                                                                                                      | -                                       | AW001        | Yes     |        | Black  |  |
|                                                                                                                                                                                                                                                                                                                                                                                                                                                                                                                                                                                                                                                                                                                                                                                                                                                                                                                                                                                                                                                                                                                                                                                                                                                                                                                                                                                                                                                                                                                                                                                                                                                                                                                                                                                                                                                                                                                                                                                                                                                                                                                                |                                         | AW002        | Yes     | 2;     | Red    |  |
| ALICE                                                                                                                                                                                                                                                                                                                                                                                                                                                                                                                                                                                                                                                                                                                                                                                                                                                                                                                                                                                                                                                                                                                                                                                                                                                                                                                                                                                                                                                                                                                                                                                                                                                                                                                                                                                                                                                                                                                                                                                                                                                                                                                          |                                         | AW003        |         | Yes    | Green  |  |
|                                                                                                                                                                                                                                                                                                                                                                                                                                                                                                                                                                                                                                                                                                                                                                                                                                                                                                                                                                                                                                                                                                                                                                                                                                                                                                                                                                                                                                                                                                                                                                                                                                                                                                                                                                                                                                                                                                                                                                                                                                                                                                                                | Gran                                    | AW004        |         | Yes    | Blue   |  |
|                                                                                                                                                                                                                                                                                                                                                                                                                                                                                                                                                                                                                                                                                                                                                                                                                                                                                                                                                                                                                                                                                                                                                                                                                                                                                                                                                                                                                                                                                                                                                                                                                                                                                                                                                                                                                                                                                                                                                                                                                                                                                                                                |                                         | AW005        |         | Yes    | Red    |  |
|                                                                                                                                                                                                                                                                                                                                                                                                                                                                                                                                                                                                                                                                                                                                                                                                                                                                                                                                                                                                                                                                                                                                                                                                                                                                                                                                                                                                                                                                                                                                                                                                                                                                                                                                                                                                                                                                                                                                                                                                                                                                                                                                | 111111111111111111111111111111111111111 | AW006        |         | Yes    | Black  |  |
|                                                                                                                                                                                                                                                                                                                                                                                                                                                                                                                                                                                                                                                                                                                                                                                                                                                                                                                                                                                                                                                                                                                                                                                                                                                                                                                                                                                                                                                                                                                                                                                                                                                                                                                                                                                                                                                                                                                                                                                                                                                                                                                                |                                         | AW007        |         | Yes    | Black  |  |
| The state of the s |                                         | AW008        | Yes     |        | Black  |  |
|                                                                                                                                                                                                                                                                                                                                                                                                                                                                                                                                                                                                                                                                                                                                                                                                                                                                                                                                                                                                                                                                                                                                                                                                                                                                                                                                                                                                                                                                                                                                                                                                                                                                                                                                                                                                                                                                                                                                                                                                                                                                                                                                |                                         | AW009        | Yes     |        | Red    |  |