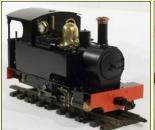

Locomotives manufactured by Bowande in China - a quality maker of live steam engines from Gauge I to 71/4 inch

Open cab Locos will be produced in Penrhyn lined Black, & Dinorwic lined Red, with additional plain black and plain red versions ideal as a base for custom paint schemes.

Those preferring a cabbed loco will have a choice of Penrhyn lined Black, or plain Black, but also Red, Green, or Blue lined liveries based on the Britomart style illustrated below.

Estimated prices are open cab Locos at £1499.00 with the cabbed versions at £1699.00.