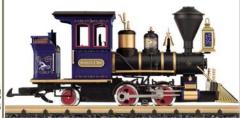

# KINGSCALE **G3** Very Special offers from GRS!

Available in a choice of BR Green, Red, and Blue plus LMS Crimson, All are normally £5995.00, but we have four very special offers

**DUCHESS** 

Offer 3 Buy for £5995.00 and receive 25 Yards of GRS G3 track

Offer 4 - Buy any two New Kingscale gauge 3 models and receive an £800 discount. (this offer may not be combined with any other offers)

Buy for £5995.00 and receive £500 worth of GRS Vouchers

Offer 2 Buy for £5595.00