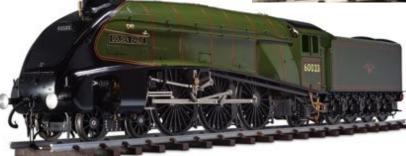

The next loco in Gauge 3 will be the Gresley A4 Pacific, estimated price £5995.00

UP FEF-3 4-8-4, in four versions, delivery expected lune 2020 £4750.00 est.

Heavyweight 12 wheelers, 6 liveries & 10 versions, expected March 2020 £300.00 est.

## KINGSCALE 5 Inch Gauge

Available now 'Evening Star'

Available Q3 2020 'Gresley A4 Pacific' £14995.00

Hand 'O' Gauge Second

| I x NE bogie coach                                    | SECOM1392A  | €50.00    |
|-------------------------------------------------------|-------------|-----------|
| 12 x SL700FB O Gauge Flexi Track - Used               | SECOMMA691  | €45.00    |
| 4 assorted goods wagons and vans - no brake van       | SECOM1391   | £75.00    |
| 4P Built from Slaters kit                             | SECOMMA26   | £999.00   |
| 5 x Mixed goods train                                 | SECOM1386   | £90.00    |
| Ace Train 9F "Cock O' The North"                      | SECOMMA141  | €795.00   |
| Ace Trains x 3 GWR Coach Set                          | SECOMMA188  | £399.00   |
| Ace Trains 4-4-0 Dean Buildog                         | SECOMMA2    | €500.00   |
| ACE Trains Brake Van                                  | SECOMMA283  | £39.00    |
| Ace Trains Coronation                                 | SECOMMA142  | (995.00   |
| Ace Trains GWR 4-4-0 Bulldog                          | SECOMMA107  | €400.00   |
| Ace trains GWR Coach x 3 Set                          | SECOMMA27   | 6399.00   |
| Ace Trains GWR Full Brake Coach                       | SECOMMA191  | €150.00   |
| Ace Trains Hadrian Bar Pullman Coach                  | SECOMMA190  | €150.00   |
| Ace Trains LNER 0-4-4T                                | SECOMMA114  | €600.00   |
| Ace Trains M7                                         | SECOMMA148  | €600.00   |
| Ace Trains M7 Southern Livery                         | SECOMMAS4   | €600.00   |
| Ace Trains Metropolitan EMU Set (2 rail only)         | SECOMMA187  | £499.00   |
| Ace Trains MKI Brake Coach                            | SECOMMA65   | €150.00   |
| Ace Trains MKI Southern 3 Coach Set                   | SECOMMA182  | £399.00   |
| Ace Trains Pullman set x3                             | SECOMMA18   | (399.00   |
| Ace Trains Silver Jubilee 7 Coach Set A B C and D     | SECOMMA189  | €799.00   |
| Ace Trains Vintage Tourist A B and C                  | SECOMMA61   | €750.00   |
| Bassett Lowke Class 20 (2rail only as missing skates) | SECOMMA106  | €600.00   |
| Burtt PO Wagon                                        | SECOMMA122  | €30.00    |
| CRT Built 53' Luggage Van                             | SECOMMA223  | €200.00   |
| CRT Built LMS 50' Van                                 | SECOMMA217  | £200.00   |
| CRT Built LNER Suburban all 3rd                       | SECOMMA208  | £200.00   |
| CRT Built Matchboard Full Brake                       | SECOMMA209  | £200.00   |
| CRT Built Palethorpes Coach                           | SECOMMA206  | €200.00   |
| CRT Built Suburban 4 comp brake 3rd                   | SECOMMA214  | €200.00   |
| Darstaed Coach Set A + 2-rail bogie for Brake         | SECOM1728   | £349.00   |
| Darstaed LNWR Coach Set x 5                           | SECOMMA178  | €499.00   |
| Darstaed Scove Van                                    | SECOMMA186  | €99.00    |
| DJH Factory Built GS 0-4-4T #67281                    | SECOMMA 156 | €1,250.00 |
| DJH Factory Built Peppercorn                          | SECOMMA153  | €2,200.00 |
| DJH Factory Built V2 "Cold Streamer"                  | SECOMMA150  | €1,500.00 |
| DJH J72 LNER 1720 (Factory Built)                     | SECOMMA91   | 6600.00   |
| ETS Austerity 2-8-0 WD                                | SECOMMA113  | €600.00   |
| ETS Dock Tank                                         | SECOMMA117  | £375.00   |
| FB - Peco O Gauge LH Point - No checkraits            | SECOMMA701  | €25.00    |
| FB - Peco O Gauge LH Points - Used                    | SECOMMA699  | €30.00    |
| FB - Peco O Gauge RH Point - no checkrails            | SECOMMA700  | £25.00    |
| FB - Peco O Gauge RH Point - Used                     | SECOMMA698  | €30.00    |
| Finescale Brass 8F Weathered                          | SECOMMA109  | £1,500.00 |