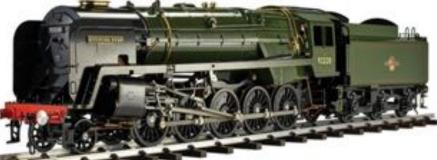

# KINGSCALE **G3** Very Special offers from GRS!

Available in a choice of BR Green, Red, and Blue plus LMS Crimson, All are normally £5995.00, but we have four very special offers

**DUCHESS** 

Offer 3 Buy for £5995.00 and receive 25 Yards of GRS G3 track

The next loco in Gauge 3 will be the Gresley A4 Pacific, estimated price £5995.00

UP FEF-3 4-8-4, in four versions, delivery expected lune 2020 £4750.00 est.

Heavyweight 12 wheelers, 6 liveries & 10 versions, expected March 2020 £300.00 est.