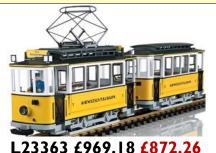

## Order now to avoid disappointment!

Regular prices in Black Save by becoming a Premier Member and pay the Red Price

L20184 £707.83 £637.04

L20282 £1470.10 £1323.09

L20320 £544.47 £490.02

L20581 £1687.91 £1519.12