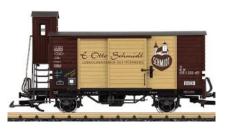

## New items from LGB for 2020

## Order now to avoid disappointment!

Regular prices in Black Save by becoming a Premier Member and pay the Red Price

L20184 £707.83 £637.04

L20282 £1470.10 £1323.09

L20320 £544.47 £490.02

L20581 £1687.91 £1519.12