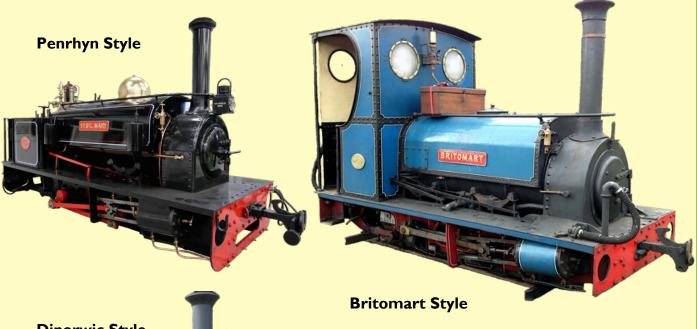

Locomotives manufactured by Bowande in China - a quality maker of live steam engines from Gauge I to 71/4 inch

Open cab Locos will be produced in Penrhyn lined Black, & Dinorwic lined Red, with additional plain black and plain red versions ideal as a base for custom paint schemes.

Those preferring a cabbed loco will have a choice of Penrhyn lined Black, or plain Black, but also Red, Green, or Blue lined liveries based on the Britomart style illustrated below.

Estimated prices are open cab Locos at £1499.00 with the cabbed versions at £1699.00.