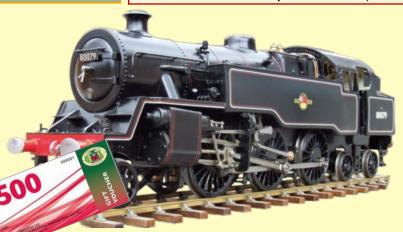

**BR 4MT 2-6-4T** 

Available in a choice of BR lined Black or lined Green. Both are normally £3995.00, but we have a very special offer

Buy for £3995.00 and receive £500 worth of GRS Vouchers

NEW FOR 2020!