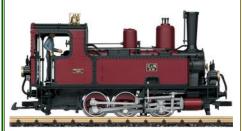

## 'Alice' Class Live Steam Quarry Hunslets

Pilot due in Spring 2020, Production scheduled for 2020/1. I/19th Scale, 32mm or 45mm, Full Stephenson's Valve Gear, Poker burner, Water & Pressure gauges, 20-30 minute designed running time (to be confirmed).

Locomotives manufactured by Bowande in China - a quality maker of live steam engines from Gauge I to 71/4 inch

Open cab Locos will be produced in Penrhyn lined Black, & Dinorwic lined Red, with additional plain black and plain red versions ideal as a base for custom paint schemes.

Those preferring a cabbed loco will have a choice of Penrhyn lined Black, or plain Black, but also Red, Green, or Blue lined liveries based on the Britomart style illustrated below.

Estimated prices are open cab Locos at £1499.00 with the cabbed versions at £1699.00.

Penrhyn
Dinorwic
Black/Yellow
Black/White
Black/Yellow

Penrhyn

| Dinorwic Style                                                                                                                                                                                                                                                                                                                                                                                                                                                                                                                                                                                                                                                                                                                                                                                                                                                                                                                                                                                                                                                                                                                                                                                                                                                                                                                                                                                                                                                                                                                                                                                                                                                                                                                                                                                                                                                                                                                                                                                                                                                                                                                 | 1                                       |              |         |        |        |  |
|--------------------------------------------------------------------------------------------------------------------------------------------------------------------------------------------------------------------------------------------------------------------------------------------------------------------------------------------------------------------------------------------------------------------------------------------------------------------------------------------------------------------------------------------------------------------------------------------------------------------------------------------------------------------------------------------------------------------------------------------------------------------------------------------------------------------------------------------------------------------------------------------------------------------------------------------------------------------------------------------------------------------------------------------------------------------------------------------------------------------------------------------------------------------------------------------------------------------------------------------------------------------------------------------------------------------------------------------------------------------------------------------------------------------------------------------------------------------------------------------------------------------------------------------------------------------------------------------------------------------------------------------------------------------------------------------------------------------------------------------------------------------------------------------------------------------------------------------------------------------------------------------------------------------------------------------------------------------------------------------------------------------------------------------------------------------------------------------------------------------------------|-----------------------------------------|--------------|---------|--------|--------|--|
| A co                                                                                                                                                                                                                                                                                                                                                                                                                                                                                                                                                                                                                                                                                                                                                                                                                                                                                                                                                                                                                                                                                                                                                                                                                                                                                                                                                                                                                                                                                                                                                                                                                                                                                                                                                                                                                                                                                                                                                                                                                                                                                                                           |                                         | Product Code | Cabless | Cabbed | Livery |  |
| L III V L                                                                                                                                                                                                                                                                                                                                                                                                                                                                                                                                                                                                                                                                                                                                                                                                                                                                                                                                                                                                                                                                                                                                                                                                                                                                                                                                                                                                                                                                                                                                                                                                                                                                                                                                                                                                                                                                                                                                                                                                                                                                                                                      | -                                       | AW001        | Yes     |        | Black  |  |
|                                                                                                                                                                                                                                                                                                                                                                                                                                                                                                                                                                                                                                                                                                                                                                                                                                                                                                                                                                                                                                                                                                                                                                                                                                                                                                                                                                                                                                                                                                                                                                                                                                                                                                                                                                                                                                                                                                                                                                                                                                                                                                                                |                                         | AW002        | Yes     | 2;     | Red    |  |
| ALICE                                                                                                                                                                                                                                                                                                                                                                                                                                                                                                                                                                                                                                                                                                                                                                                                                                                                                                                                                                                                                                                                                                                                                                                                                                                                                                                                                                                                                                                                                                                                                                                                                                                                                                                                                                                                                                                                                                                                                                                                                                                                                                                          |                                         | AW003        |         | Yes    | Green  |  |
|                                                                                                                                                                                                                                                                                                                                                                                                                                                                                                                                                                                                                                                                                                                                                                                                                                                                                                                                                                                                                                                                                                                                                                                                                                                                                                                                                                                                                                                                                                                                                                                                                                                                                                                                                                                                                                                                                                                                                                                                                                                                                                                                | Gran                                    | AW004        |         | Yes    | Blue   |  |
|                                                                                                                                                                                                                                                                                                                                                                                                                                                                                                                                                                                                                                                                                                                                                                                                                                                                                                                                                                                                                                                                                                                                                                                                                                                                                                                                                                                                                                                                                                                                                                                                                                                                                                                                                                                                                                                                                                                                                                                                                                                                                                                                |                                         | AW005        |         | Yes    | Red    |  |
|                                                                                                                                                                                                                                                                                                                                                                                                                                                                                                                                                                                                                                                                                                                                                                                                                                                                                                                                                                                                                                                                                                                                                                                                                                                                                                                                                                                                                                                                                                                                                                                                                                                                                                                                                                                                                                                                                                                                                                                                                                                                                                                                | 111111111111111111111111111111111111111 | AW006        |         | Yes    | Black  |  |
|                                                                                                                                                                                                                                                                                                                                                                                                                                                                                                                                                                                                                                                                                                                                                                                                                                                                                                                                                                                                                                                                                                                                                                                                                                                                                                                                                                                                                                                                                                                                                                                                                                                                                                                                                                                                                                                                                                                                                                                                                                                                                                                                |                                         | AW007        |         | Yes    | Black  |  |
| The state of the s |                                         | AW008        | Yes     |        | Black  |  |
|                                                                                                                                                                                                                                                                                                                                                                                                                                                                                                                                                                                                                                                                                                                                                                                                                                                                                                                                                                                                                                                                                                                                                                                                                                                                                                                                                                                                                                                                                                                                                                                                                                                                                                                                                                                                                                                                                                                                                                                                                                                                                                                                |                                         | AW009        | Yes     |        | Red    |  |