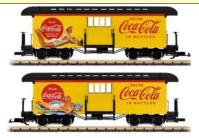

## New items from LGB for 2020

## Order now to avoid disappointment!

Regular prices in Black Save by becoming a Premier Member and pay the Red Price

L20184 £707.83 £637.04

L20282 £1470.10 £1323.09

L20320 £544.47 £490.02

L20581 £1687.91 £1519.12