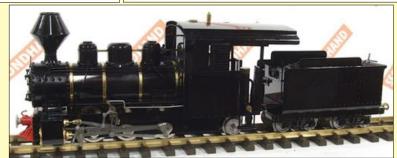

### **Second Hand Live Steam Locomotives**

GRS/Roundhouse 'Elsa' 0-6-0, Whistle and new 2.4Ghz R/C fitted - £2499.00

**GRS/Roundhouse 'Elsa'** 0-6-0, new 2.4Ghz R/C, 45mm - £1799.00

GRS/Roundhouse 'Gunga Din' 2-6-2, 2.4Ghz R/C, 45mm, Dark Blue - £2499.00

GRS/Roundhouse 'Gunga Din' 2-6-2, R/C, 45mm, Black - £2499.00

Roundhouse 'Russell' 2-6-2T, 2.4Ghz R/C, 45mm, Maroon, Mint condition - £1595.00

Roundhouse 'Katie' 0-4-0 with tender and Snowplough, manual, 45mm, Blue - £1395.00

Roundhouse 'Bangalore Belle' 0-6-2, R/C, 45mm, Black - £2199.00

Accucraft '2 cylinder Shay', Mint condition, 45mm, Manual, Black £2195.00

Accucraft '3 cylinder Shay', Mint condition, 45mm, Manual, Black £2499.00