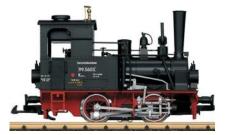

## 'Alice' Class Live Steam Quarry Hunslets

Pilot due in Spring 2020, Production scheduled for 2020/1. I/19th Scale, 32mm or 45mm, Full Stephenson's Valve Gear, Poker burner, Water & Pressure gauges, 20-30 minute designed running time (to be confirmed).

Locomotives manufactured by Bowande in China - a quality maker of live steam engines from Gauge I to 71/4 inch

Open cab Locos will be produced in Penrhyn lined Black, & Dinorwic lined Red, with additional plain black and plain red versions ideal as a base for custom paint schemes.

Those preferring a cabbed loco will have a choice of Penrhyn lined Black, or plain Black, but also Red, Green, or Blue lined liveries based on the Britomart style illustrated below.

Estimated prices are open cab Locos at £1499.00 with the cabbed versions at £1699.00.

Penrhyn
Dinorwic
Black/Yellow
Black/White
Black/Yellow

Penrhyn

| Dinorwic Style                                                                                                                                                                                                                                                                                                                                                                                                                                                                                                                                                                                                                                                                                                                                                                                                                                                                                                                                                                                                                                                                                                                                                                                                                                                                                                                                                                                                                                                                                                                                                                                                                                                                                                                                                                                                                                                                                                                                                                                                                                                                                                                 | 1                                       |              |         |        |        |  |
|--------------------------------------------------------------------------------------------------------------------------------------------------------------------------------------------------------------------------------------------------------------------------------------------------------------------------------------------------------------------------------------------------------------------------------------------------------------------------------------------------------------------------------------------------------------------------------------------------------------------------------------------------------------------------------------------------------------------------------------------------------------------------------------------------------------------------------------------------------------------------------------------------------------------------------------------------------------------------------------------------------------------------------------------------------------------------------------------------------------------------------------------------------------------------------------------------------------------------------------------------------------------------------------------------------------------------------------------------------------------------------------------------------------------------------------------------------------------------------------------------------------------------------------------------------------------------------------------------------------------------------------------------------------------------------------------------------------------------------------------------------------------------------------------------------------------------------------------------------------------------------------------------------------------------------------------------------------------------------------------------------------------------------------------------------------------------------------------------------------------------------|-----------------------------------------|--------------|---------|--------|--------|--|
| A co                                                                                                                                                                                                                                                                                                                                                                                                                                                                                                                                                                                                                                                                                                                                                                                                                                                                                                                                                                                                                                                                                                                                                                                                                                                                                                                                                                                                                                                                                                                                                                                                                                                                                                                                                                                                                                                                                                                                                                                                                                                                                                                           |                                         | Product Code | Cabless | Cabbed | Livery |  |
| L III V L                                                                                                                                                                                                                                                                                                                                                                                                                                                                                                                                                                                                                                                                                                                                                                                                                                                                                                                                                                                                                                                                                                                                                                                                                                                                                                                                                                                                                                                                                                                                                                                                                                                                                                                                                                                                                                                                                                                                                                                                                                                                                                                      | -                                       | AW001        | Yes     |        | Black  |  |
|                                                                                                                                                                                                                                                                                                                                                                                                                                                                                                                                                                                                                                                                                                                                                                                                                                                                                                                                                                                                                                                                                                                                                                                                                                                                                                                                                                                                                                                                                                                                                                                                                                                                                                                                                                                                                                                                                                                                                                                                                                                                                                                                |                                         | AW002        | Yes     | 2;     | Red    |  |
| ALICE                                                                                                                                                                                                                                                                                                                                                                                                                                                                                                                                                                                                                                                                                                                                                                                                                                                                                                                                                                                                                                                                                                                                                                                                                                                                                                                                                                                                                                                                                                                                                                                                                                                                                                                                                                                                                                                                                                                                                                                                                                                                                                                          |                                         | AW003        |         | Yes    | Green  |  |
|                                                                                                                                                                                                                                                                                                                                                                                                                                                                                                                                                                                                                                                                                                                                                                                                                                                                                                                                                                                                                                                                                                                                                                                                                                                                                                                                                                                                                                                                                                                                                                                                                                                                                                                                                                                                                                                                                                                                                                                                                                                                                                                                | Gran                                    | AW004        |         | Yes    | Blue   |  |
|                                                                                                                                                                                                                                                                                                                                                                                                                                                                                                                                                                                                                                                                                                                                                                                                                                                                                                                                                                                                                                                                                                                                                                                                                                                                                                                                                                                                                                                                                                                                                                                                                                                                                                                                                                                                                                                                                                                                                                                                                                                                                                                                |                                         | AW005        |         | Yes    | Red    |  |
|                                                                                                                                                                                                                                                                                                                                                                                                                                                                                                                                                                                                                                                                                                                                                                                                                                                                                                                                                                                                                                                                                                                                                                                                                                                                                                                                                                                                                                                                                                                                                                                                                                                                                                                                                                                                                                                                                                                                                                                                                                                                                                                                | 111111111111111111111111111111111111111 | AW006        |         | Yes    | Black  |  |
|                                                                                                                                                                                                                                                                                                                                                                                                                                                                                                                                                                                                                                                                                                                                                                                                                                                                                                                                                                                                                                                                                                                                                                                                                                                                                                                                                                                                                                                                                                                                                                                                                                                                                                                                                                                                                                                                                                                                                                                                                                                                                                                                |                                         | AW007        |         | Yes    | Black  |  |
| The state of the s |                                         | AW008        | Yes     |        | Black  |  |
|                                                                                                                                                                                                                                                                                                                                                                                                                                                                                                                                                                                                                                                                                                                                                                                                                                                                                                                                                                                                                                                                                                                                                                                                                                                                                                                                                                                                                                                                                                                                                                                                                                                                                                                                                                                                                                                                                                                                                                                                                                                                                                                                |                                         | AW009        | Yes     |        | Red    |  |