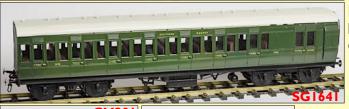

Examples of our Coach kits include two SR (ex LSWR) coaches SG1640 51ft 1st/3rd £379.50, and SG1641 51ft Brake 3rd £399.50

Also the ubiquitous LMS Stove Passenger brake van

CMD1625 £331.40

Freight stock is also well represented in our range and currently includes; -