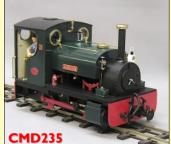

Quarry Hunslet 0-4-0ST, Body Kit CMD237 £109.95 Hunslet 0-4-0ST with Cab, Body Kit CMD235 £119.95 Industrial style Peckett 0-4-0ST, Body Kit CMD236 £119.95 Hudswell Clarke 0-4-0 Diesel, Body Kit DG291 £120.00