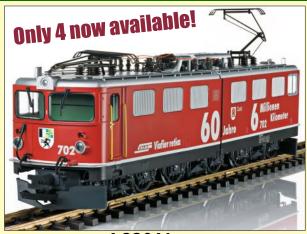

#### L28445

RhB GE II 4/4 620 mfx/DCC/sound/ lights £1028.98

UP FEF-3 4-8-4, in four versions, delivery expected in October 2019 £4750.00 est. Heavyweight 12 wheelers, 6 liveries & 10 versions, expected in September 2019 £300.00 est.