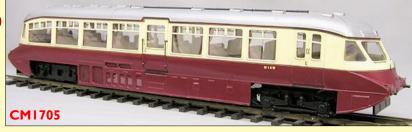

#### Loco Kits now available from stock

**CM1710** BR Class 121 'Bubble Car' £870.00

CMI508 GWR Manor 4-6-0 £1800.00

CM1705 GWR 'Flying Banana £825.00

CM1510 LMS 3F 0-6-0T £749.00

CMI514 LMS 4F 0-6-0, black £895.00