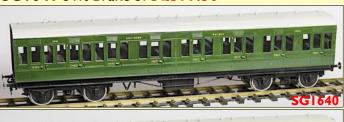

Examples of our Coach kits include two SR (ex LSWR) coaches SG1640 51ft 1st/3rd £379.50, and SG1641 51ft Brake 3rd £399.50

Also the ubiquitous LMS Stove Passenger brake van

CMD1625 £331.40

Freight stock is also well represented in our range and currently includes; -