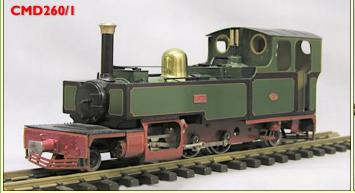

### Prototype Kits

L&B 2-6-2T Manning Ward Loco 45/32mm Kit CMD260/I £795.00
Tasmanian KI Garratt 45/32MM KIT CMR250/I £895.00

In 32mm and 45mm gauges, these models feature laser cut steel frames and motion, GRS powerful motor gearboxes (Two in the case of the K1) driving Salter's wheels via brass gears. Supplied complete with all the necessary details in Etched and Cast Brass as well as Whitemetal, they make into superb models of the real thing