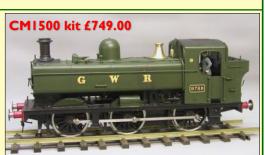

#### Loco Kits now available from stock

**CM1710** BR Class 121 'Bubble Car' £870.00

CMI508 GWR Manor 4-6-0 £1800.00

CM1705 GWR 'Flying Banana £825.00

CM1510 LMS 3F 0-6-0T £749.00

CMI514 LMS 4F 0-6-0, black £895.00