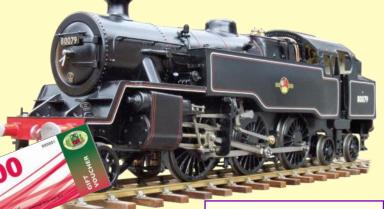

#### **BR 4MT 2-6-4T**

Available in a choice of BR lined Black or lined Green. Both are normally £3995.00, but we have a very special offer

Buy for £3995.00 and receive £500 worth of GRS Vouchers

#### And Finally!

Buy any two kingscale models on this page and receive a discount of £800 on the total price! This offer incudes the last gas fired Britannia in existence, which comes with Radio Control (this offer may not be combined with any other offers)