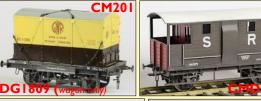

**DG1809** GWR Conflat £78.58

CM201 GWR furniture container £41.95

CM206 Insulated container £39.50

CMD1889 Loriot M £99.42

DG1857 LMS 12 ton ventilated Plywood Van £124.50

CMD1885 LMS 20 ton Brake Van £159.95