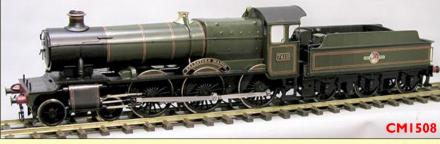

#### Loco Kits now available from stock

**CM1710** BR Class 121 'Bubble Car' £870.00

CMI508 GWR Manor 4-6-0 £1800.00

CM1705 GWR 'Flying Banana £825.00

CM1510 LMS 3F 0-6-0T £749.00

CMI514 LMS 4F 0-6-0, black £895.00

CM1544 LNER N5 0-6-2T £745.00

CM1525 SR 'N' Class mogul £1895.00

CMI520 Terrier 0-6-0T £625.00

This range represents a snapshot of our current Gauge 3 stock, new models are always in preparation, old ones are often improved and re-introduced, please check our website for the latest developments