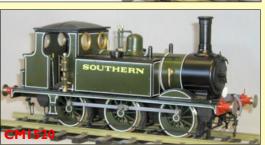

#### Loco Kits now available from stock

**CM1710** BR Class 121 'Bubble Car' £870.00

CMI508 GWR Manor 4-6-0 £1800.00

CM1705 GWR 'Flying Banana £825.00

CM1510 LMS 3F 0-6-0T £749.00

CMI514 LMS 4F 0-6-0, black £895.00

CM1544 LNER N5 0-6-2T £745.00

CM1525 SR 'N' Class mogul £1895.00

CMI520 Terrier 0-6-0T £625.00

This range represents a snapshot of our current Gauge 3 stock, new models are always in preparation, old ones are often improved and re-introduced, please check our website for the latest developments