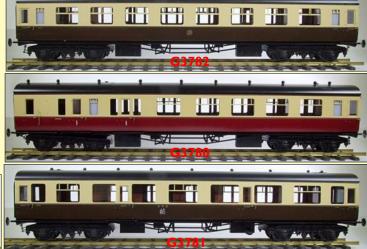

GRS offer a large range of rolling stock options for Gauge 3, mostly in kit form but also ready to run. Currently we can offer three R-T-R Collett coaches in GWR or early BR livery; -

G3782 Corridor 3rd Diag. C77 £1299.00 G3780 Brake Composite Diag. E159 £1299.00 G3781 Corridor Composite Diag. E155 £1299.00 (any mix of 4 of the above for £4996.00)