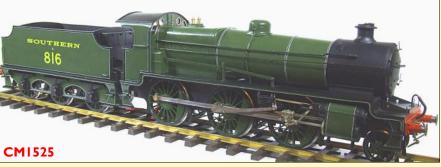

#### Loco Kits now available from stock

**CM1710** BR Class 121 'Bubble Car' £870.00

CMI508 GWR Manor 4-6-0 £1800.00

CM1705 GWR 'Flying Banana £825.00

CM1510 LMS 3F 0-6-0T £749.00

CMI514 LMS 4F 0-6-0, black £895.00

CM1544 LNER N5 0-6-2T £745.00

CM1525 SR 'N' Class mogul £1895.00

CMI520 Terrier 0-6-0T £625.00

This range represents a snapshot of our current Gauge 3 stock, new models are always in preparation, old ones are often improved and re-introduced, please check our website for the latest developments