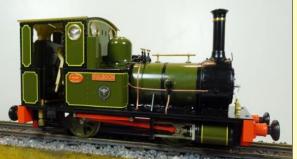

Roundhouse 'Leek & Manifold' 2-6-4T gas fired, 32 or 45mm gauge, R/C, Crimson Lake - £2020.00

Roundhouse 'Bulldog' 0-4-0 Diesel, R/C, Ins. Wheels, 45/32mm, Darj. Blue, or Light Brunswick Green with Red frames £634.00

Accucraft 'Lawley' 0-6-0T, 40Mhz R/C, Maroon - £899.00

Roundhouse 'Leek & Manifold' 2-6-4T gas fired, 45mm gauge, R/C, Brown, with wooden carrying case - £1795.00

Roundhouse based Freelance 0-6-2T reminiscent of Argyll, new 2.4Ghz R/C fitted - £1450.00