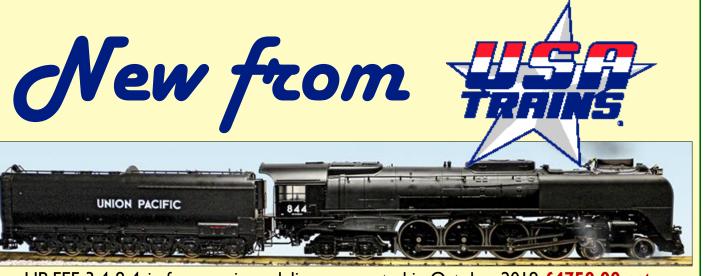

#### L28445

RhB GE II 4/4 620 mfx/DCC/sound/ lights £1028.98

UP FEF-3 4-8-4, in four versions, delivery expected in October 2019 £4750.00 est. Heavyweight 12 wheelers, 6 liveries & 10 versions, expected in September 2019 £300.00 est.