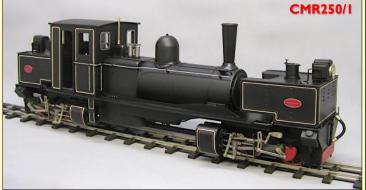

### Prototype Kits

L&B 2-6-2T Manning Ward Loco 45/32mm Kit CMD260/I £795.00
Tasmanian KI Garratt 45/32MM KIT CMR250/I £895.00

In 32mm and 45mm gauges, these models feature laser cut steel frames and motion, GRS powerful motor gearboxes (Two in the case of the K1) driving Salter's wheels via brass gears. Supplied complete with all the necessary details in Etched and Cast Brass as well as Whitemetal, they make into superb models of the real thing