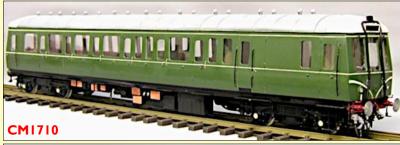

#### Loco Kits now available from stock

**CM1710** BR Class 121 'Bubble Car' £870.00

CMI508 GWR Manor 4-6-0 £1800.00

CM1705 GWR 'Flying Banana £825.00

CM1510 LMS 3F 0-6-0T £749.00

CMI514 LMS 4F 0-6-0, black £895.00

CM1544 LNER N5 0-6-2T £745.00

CM1525 SR 'N' Class mogul £1895.00

CMI520 Terrier 0-6-0T £625.00

This range represents a snapshot of our current Gauge 3 stock, new models are always in preparation, old ones are often improved and re-introduced, please check our website for the latest developments