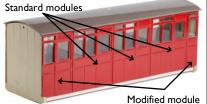

Seven Compartment Coach SG1009 £58.98

An example of using GRS modules to achieve a four compartment coach