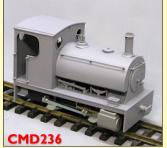

Quarry Hunslet 0-4-0ST, Body Kit CMD237 £109.95 Hunslet 0-4-0ST with Cab, Body Kit CMD235 £119.95 Industrial style Peckett 0-4-0ST, Body Kit CMD236 £119.95 Hudswell Clarke 0-4-0 Diesel, Body Kit DG291 £120.00