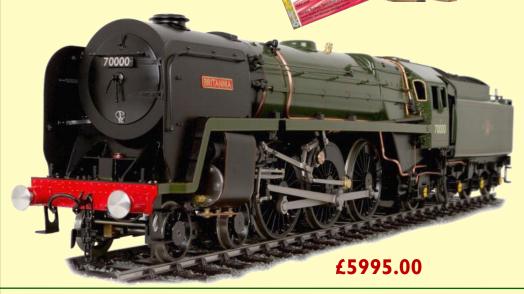

# KINGSCALE **G3** Very Special offers from GRS!

Available in a choice of BR Green, Red, and Blue plus LMS Crimson, All are normally £5995.00, but we have four very special offers

**DUCHESS** 

Offer 3 Buy for £5995.00 and receive 25 Yards of GRS G3 track

Offer I Buy for £5995.00 and receive £500 worth of GRS **Vouchers** 

Offer 2 Buy for £5595.00

Offer 4 Order the G3 Gresley A4, and pay £5495.00 for a Duchess

(a non-returnable deposit of £500 will be required)

#### And Finally!

Buy any two kingscale models on this page and receive a discount of £800 on the total price! This offer incudes the last gas fired Britannia in existence, which comes with Radio Control (this offer may not be combined with any other offers)