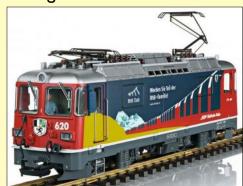

#### L28445

RhB GE II 4/4 620 mfx/DCC/sound/ lights £1028.98

UP FEF-3 4-8-4, in four versions, delivery expected in October 2019 £4750.00 est. Heavyweight 12 wheelers, 6 liveries & 10 versions, expected in September 2019 £300.00 est.