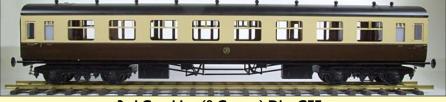

# Gauge 3 Collett 'Sunshine' Coaches in stock, 3 types, 2 liveries

£1299.00 Each, £4996.00 For Four

Corridor Composite (7 Comp.) Dia. E158

Brake Composite (6 Comp.) Dia. E159

3rd Corridor (8 Comp.) Dia. C77