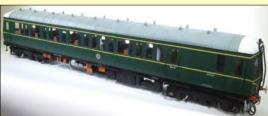

# Gauge 3 Collett 'Sunshine' Coaches in stock, 3 types, 2 liveries

£1299.00 Each, £4996.00 For Four

Corridor Composite (7 Comp.) Dia. E158

Brake Composite (6 Comp.) Dia. E159

3rd Corridor (8 Comp.) Dia. C77