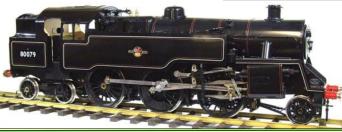

#### R-T-R Available Now!

LMS 4F 0-6-0 £1995.00
Dean Goods, black Revo R/C £2399.00
N Class Mogul, SR lined Green, £3499.00
N Class Mogul BR lined Black £2995.00
SR O2 Class 0-4-4T £1495.00

SR Terrier 0-6-0T £1395.00