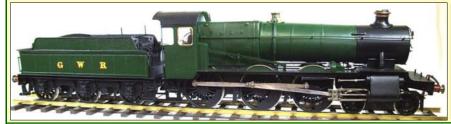

#### LMS 'Duchess' Pacifics

In stock now the last models exclusive to GRS

LMS Crimson Lake; - City of London, City of Birmingham, Coronation, Duchess of Hamilton, Queen Elizabeth, Queen Mary.

BR Green; - City of London, City of Birmingham, Coronation, Duchess of Hamilton.

BR Blue; - City of London. BR Maroon; - City's of London, City of Coventry, Coronation. £5995.00