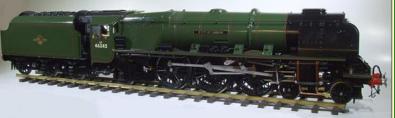

#### LMS 'Duchess' Pacifics

In stock now the last models exclusive to GRS

LMS Crimson Lake; - City of London, City of Birmingham, Coronation, Duchess of Hamilton, Queen Elizabeth, Queen Mary.

BR Green; - City of London, City of Birmingham, Coronation, Duchess of Hamilton.

BR Blue; - City of London. BR Maroon; - City's of London, City of Coventry, Coronation. £5995.00