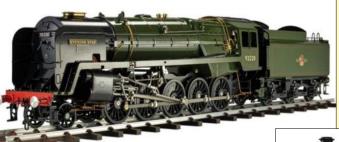

# Gauge 3 Gas fired

**'Britannia'** gas fired with R/C £5995.00

**4MT** 2-6-4T Black or Green, £3995.00