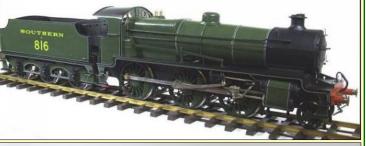

#### R-T-R Available Now!

LMS 4F 0-6-0 £1995.00
Dean Goods, black Revo R/C £2399.00
N Class Mogul, SR lined Green, £3499.00
N Class Mogul BR lined Black £2995.00
SR O2 Class 0-4-4T £1495.00

SR Terrier 0-6-0T £1395.00