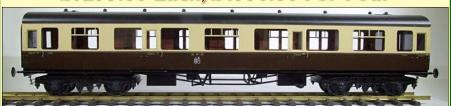

# Gauge 3 Collett 'Sunshine' Coaches in stock, 3 types, 2 liveries

£1299.00 Each, £4996.00 For Four

Corridor Composite (7 Comp.) Dia. E158

Brake Composite (6 Comp.) Dia. E159

3rd Corridor (8 Comp.) Dia. C77