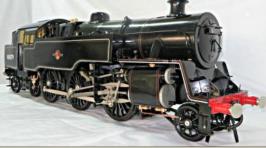

#### **New Live Steam Locomotives**

GRS 'KI Garratt' gas fired, 45/32mm in lined black, lined Grey, one only in plain satin black - £3895.00 Man. £4195.00 R/C

GRS 'GVT' 0-4-0T gas fired, 45mm in black or Green - £1350.00 Man. £1600.00 R/C