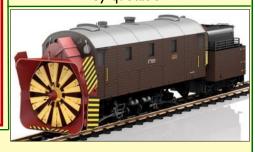

In stock now! Mint condition LGB Aster Brass Locos. We have two NG13 Garratts (L20922), one original, the other DCC/Sound, both £4995.00, and one only DB Mallet

ve also have one remaining **Brand New** RhB Snowblower, full DCC sound & smoke (L26605) £4119.63