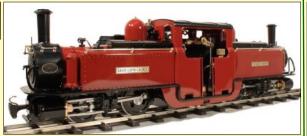

Talgarth

New Starter engines
'Talgarth' and 'Sabrina'
32/45 gauge, Ins.
Wheels, Manual, (R/C
extra), In Green, Red, or
Black
£950.00

Sabrina