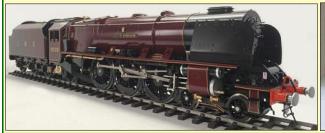

#### LMS 'Duchess' Pacifics

In stock now the last models exclusive to GRS

LMS Crimson Lake; - City of London, City of Birmingham, Coronation, Duchess of Hamilton, Queen Elizabeth, Queen Mary.

BR Green; - City of London, City of Birmingham, Coronation, Duchess of Hamilton.

BR Blue; - City of London. BR Maroon; - City's of London, City of Coventry, Coronation. £5995.00