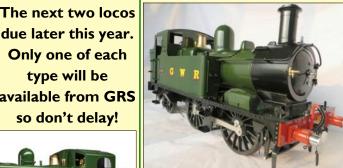

71/4 inch Gauge

**Coal Fired** 

due later this year. Only one of each type will be available from GRS so don't delay!

14xx 0-4-2T Two in GWR Green. £9995.00

GWR 1366 Class Pannier tank £4995.00