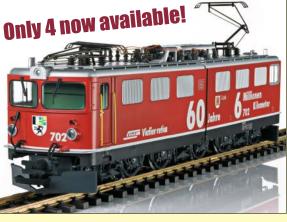

L22061

RhB GE6/6II MFX/DCC/ Sound/Lights £1415.65 The unique GE6/6 RhB Electric loco is the hot news in LGB's 2019 line-up. This superb model will be equipped with all the latest digital features and is sure to be a fast seller, so get your order in ASAP!