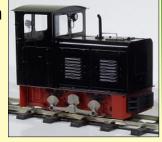

For existing owners of the little diesel who would like to upgrade to some of these features we can fit the following packages; New Motor/gearbox with LED lights £74.00
Repaint in a choice of Darjeeling Blue, Black, Grey, Red, Maroon,
Victorian Maroon, or Green £120.00
Radio Control plus sound and Transmitter £330.00
Radio control and Transmitter £250.00
All prices include labour and VAT.