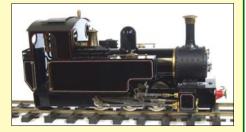

Station Studio, 6 Summerleys Road, Princes Risborough, Bucks, HP27 9DT

Tel: 01844 345158

Email: sales@grsuk.com Web: www.grsuk.com

Another Welsh Classic
'Dolgoch'
32 or 45 gauge,
Manual, (R/C extra), 2
Green and 1 Red
livery options
£1550.00