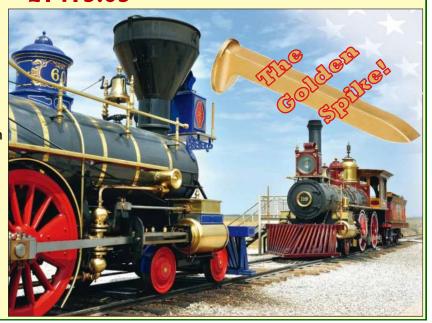

### **A Very Special Edition**

To celebrate 150 years since the completion of the American Trans-continental railroad, when the Central Pacific's "Jupiter" met the Union Pacific's No.119 at Promontory Summit. LGB have produced a strictly limited edition consisting of both the Locomotives in Brass with fantastic detail and the latest in DCC wizardry. GRS will have the only one available in the UK £8995.00