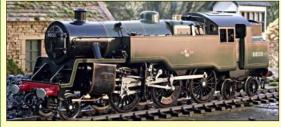

## 5 inch Gauge Coal Fired

LMS/BR Jubilee The last 2 available worldwide. 'Galatea' in Green, 'Trafalgar'in Maroon £10995.00

45xx 2-6-2T Three in GWR Green, one lined BR Green £6995.00

BR 4MT 2-6-4T Last one available, lined black £7995.00