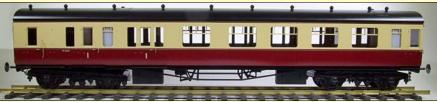

# Gauge 3 Collett 'Sunshine' Coaches in stock, 3 types, 2 liveries

£1299.00 Each, £4996.00 For Four

Corridor Composite (7 Comp.) Dia. E158

Brake Composite (6 Comp.) Dia. E159

3rd Corridor (8 Comp.) Dia. C77