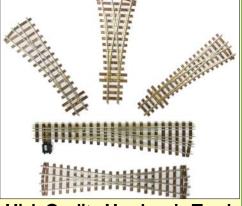

#### High Quality Handmade Track In 32mm, 45mm, & 64mm

Using either Code 330 or 250 rail, solidly soldered onto quality treated hardwood sleepers. We offer a standard range of points crossovers, slips, etc. Plus other, bespoke options by quotation