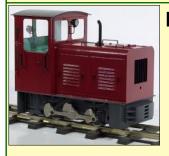

# Limited edition 32mm Diesels

Featuring R/C, Sound, LED Lights front and rear, rechargeable battery, and raised gearing for a more sprightly performance.

Availability; -Black  $\times$  4, Victorian Maroon  $\times$  1 £750.00