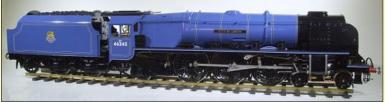

#### LMS 'Duchess' Pacifics

In stock now the last models exclusive to GRS

LMS Crimson Lake; - City of London, City of Birmingham, Coronation, Duchess of Hamilton, Queen Elizabeth, Queen Mary.

BR Green; - City of London, City of Birmingham, Coronation, Duchess of Hamilton.

BR Blue; - City of London. BR Maroon; - City's of London, City of Coventry, Coronation. £5995.00