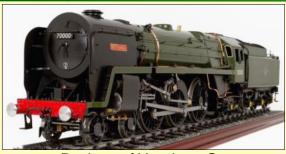

## 5 inch Gauge Coal Fired

LMS/BR Jubilee The last 2 available worldwide. 'Galatea' in Green, 'Trafalgar'in Maroon £10995.00

45xx 2-6-2T Three in GWR Green, one lined BR Green £6995.00

BR 4MT 2-6-4T Last one available, lined black £7995.00