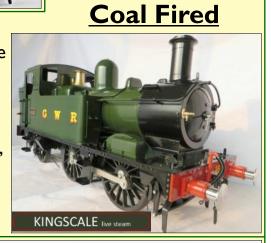

am, or BR 'Blood & Custard'. All are priced at £1299.00, with a discount of £50 per coach for orders of four coaches or more.

## KINGSCALE live steam

## 5 inch Gauge Coal Fired



LMS/BR Jubilee
The last 2 available worldwide.

'Galatea' in Green, 'Trafalgar'in Maroon £10995.00



45xx 2-6-2T Three in GWR Green, one lined BR Green £6995.00

BR 4MT 2-6-4T Last one available to order, lined black £7995.00

71/4 inch Gauge



## KINGSCALE live steam

## Gauge 3 Gas fired

## **Spring Promotion**

Until the end of May 2019 claim £200 off the price of any Kingscale Gauge 3 loco below, or a total of £500 off if you buy any two!

4MT 2-6-4T Black or Green, £3995.00



A first from Kingscale in this impressive scale

### 14xx 0-4-2T

Two in GWR Green, and one in lined BR Black livery

£9995.00



'Britannia' gas fired with R/C £5995.00



#### LMS 'Duchess' Pacifics

In stock now the last models exclusive to GRS

**LMS Crimson Lake**; - City of London, City of Birmingham, Coronation, Duchess of Hamilton, Queen Elizabeth, Queen Mary.

BR Green; - City of London, City of Birmingham, Coronation, Duchess of Hamilton.

BR Blue; - City of London. BR Maroon; - City's of London, City of Coventry, Coronation.









## Gauge 3 News

Available Now! - new build Locos













LMS 4F 0-6-0 £1995.00

Dean Goods, black Revo R/C £2399.00

N Class Mogul, SR lined Green, £3499.00

N Class Mogul BR lined Black £2995.00

SR O2 Class 0-4-4T £1495.00

SR Terrier 0-6-0T £1395.00

BR Green Class 121 'Bubble Car'£1695.00

GWR 8750 Pannier Revo R/C£1795.00





# Available in Spring 2019 GWR Manor