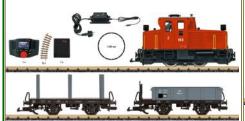

## The limited edition 32mm Diesels

Featuring R/C, Sound, switchable bright LED Lights front and rear, rechargeable battery, and raised gearing for a more sprightly performance.

Availability in each of five colours; 
Black x 4 Victorian Marcon x 3 Light Green x L and

Black  $\times$  4, Victorian Maroon  $\times$  3, Light Green  $\times$  1, and Darjeeling Blue  $\times$  2. £750.00

For existing owners of the little diesel who would like to upgrade to some of these features we can fit the following packages; -

New Motor/gearbox with LED lights £74.00
Repaint in a choice of Darjeeling Blue, Black, Grey, Red, Maroon, Victorian Maroon, or Green £120.00
Radio Control plus sound and Transmitter £330.00
Radio control and Transmitter £250.00
All prices include labour and VAT.