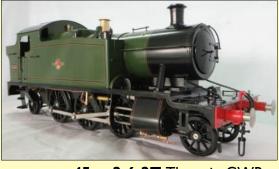

#### **Second Hand Live Steam Locomotives**

Pearse "Countess" 32/45mm R/C and whistle - £1995.00

Pearse L&B "Lew" 45mm R/C - £2199.00

Aristocraft 'Rogers' 0-4-0 tender engine, R/C, With metal carrying case - £499.00

Roundhouse 'Sheba with tender' 0-4-2 32/45mm Radio controlled, Black, - £1395.00

Cheddar 'Iver' 0-4-0T Radio Controlled, Blue - £450.00

For further information on any of these locos, please call the showroom or visit our website: www.grsuk.com