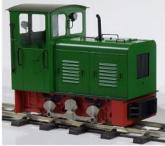

## The limited edition 32mm Diesels

Featuring R/C, Sound, switchable bright LED Lights front and rear, rechargeable battery, and raised gearing for a more sprightly performance.

Availability in each of five colours; 
Black x 4 Victorian Marcon x 3 Light Green x L and

Black  $\times$  4, Victorian Maroon  $\times$  3, Light Green  $\times$  1, and Darjeeling Blue  $\times$  2. £750.00

For existing owners of the little diesel who would like to upgrade to some of these features we can fit the following packages; -