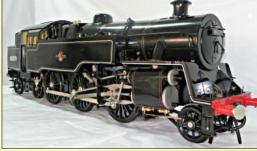

l **Bauxite** ٤75.00







MKI coaches £250.00 14 ton petrol tanker, Shell,

BP, or Esso **£80.00** 







**Bowande** Manual Steam 14xx 0-4-2T £1395.00 Barrett SDIR 2P 4-4-0 Spirit fired Live steam £1800.00



Gauge 3 R-T-R COLLETT COACHES G3782 Third Class Corr., G3780 Brk. Comp. Corr., G3781 Corr. Comp.



Available now! All three types in either GWR Chocolate & Cream, or BR 'Blood & Custard'. All are priced at £1299.00, with a discount of £50 per coach for orders of four coaches or more.

## KINGSCALE live steam

## 5 inch Gauge Coal Fired



LMS/BR Jubilee
The last 2 available worldwide.

'Galatea' in Green, 'Trafalgar'in Maroon £10995.00



45xx 2-6-2T Three in GWR Green, one lined BR Green £6995.00

BR 4MT 2-6-4T Last one available to order, lined black £7995.00

71/4 inch Gauge



## KINGSCALE live steam

## Gauge 3 Gas fired

## **Spring Promotion**

Until the end of May 2019 claim £200 off the price of any Kingscale Gauge 3 loco below, or a total of £500 off if you buy any two!

4MT 2-6-4T Black or Green, £3995.00



A first from Kingscale in this impressive scale

### 14xx 0-4-2T

Two in GWR Green, and one in lined BR Black livery

£9995.00



'Britannia' gas fired with R/C £5995.00



#### LMS 'Duchess' Pacifics

In stock now the last models exclusive to GRS

**LMS Crimson Lake**; - City of London, City of Birmingham, Coronation, Duchess of Hamilton, Queen Elizabeth, Queen Mary.

BR Green; - City of London, City of Birmingham, Coronation, Duchess of Hamilton.

BR Blue; - City of London. BR Maroon; - City's of London, City of Coventry, Coronation.









## G