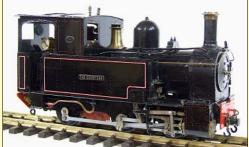

#### **Second Hand Live Steam Locomotives**

Pearse "Countess" 32/45mm R/C and whistle - £1995.00

Pearse L&B "Lew" 45mm R/C - £2199.00

Aristocraft 'Rogers' 0-4-0 tender engine, R/C, With metal carrying case - £499.00