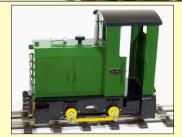

## The limited edition 32mm Diesels

Featuring R/C, Sound, switchable bright LED Lights front and rear, rechargeable battery, and raised gearing for a more sprightly performance.

Availability in each of five colours; 
Black x 4 Victorian Marcon x 3 Light Green x L and

Black  $\times$  4, Victorian Maroon  $\times$  3, Light Green  $\times$  1, and Darjeeling Blue  $\times$  2. £750.00

For existing owners of the little diesel who would like to upgrade to some of these features we can fit the following packages; -