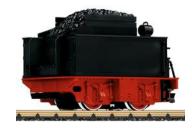

#### Tasmanian KI Garratt

3 x Grey, 3 x lined, & I plain Black, Manual £3895.00 R/C £4195.00

Another Welsh Classic
'Dolgoch'
32 or 45 gauge,
Manual, (R/C extra), 2
Green and 1 Red
livery options
£1550.00

## **New Live Steam Locomotives**

GRS 'KI Garratt' gas fired, 45/32mm in lined black, lined Grey, one only in plain satin black - £3895.00 Man. £4195.00 R/C

GRS 'GVT' 0-4-0T gas fired, 45mm in black or Green - £1350.00 Man. £1600.00 R/C