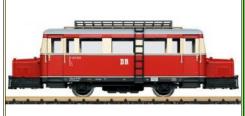

## The limited edition 32mm Diesels

Featuring R/C, Sound, switchable bright LED Lights front and rear, rechargeable battery, and raised gearing for a more sprightly performance.

Availability in each of five colours; 
Black x 4 Victorian Marcon x 3 Light Green x L and

Black  $\times$  4, Victorian Maroon  $\times$  3, Light Green  $\times$  1, and Darjeeling Blue  $\times$  2. £750.00

For existing owners of the little diesel who would like to upgrade to some of these features we can fit the following packages; -

New Motor/gearbox with LED lights £74.00
Repaint in a choice of Darjeeling Blue, Black, Grey, Red, Maroon, Victorian Maroon, or Green £120.00
Radio Control plus sound and Transmitter £330.00
Radio control and Transmitter £250.00
All prices include labour and VAT.