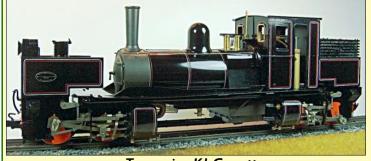

#### Tasmanian KI Garratt

3 x Grey, 3 x lined, & I plain Black, Manual £3895.00 R/C £4195.00

Another Welsh Classic
'Dolgoch'
32 or 45 gauge,
Manual, (R/C extra), 2
Green and 1 Red
livery options
£1550.00

## **New Live Steam Locomotives**

GRS 'KI Garratt' gas fired, 45/32mm in lined black, lined Grey, one only in plain satin black - £3895.00 Man. £4195.00 R/C

GRS 'GVT' 0-4-0T gas fired, 45mm in black or Green - £1350.00 Man. £1600.00 R/C