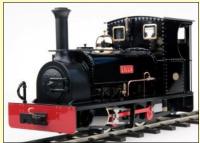

#### Tasmanian KI Garratt

3 x Grey, 3 x lined, & I plain Black, Manual £3895.00 R/C £4195.00

Another Welsh Classic
'Dolgoch'
32 or 45 gauge,
Manual, (R/C extra), 2
Green and 1 Red
livery options
£1550.00

New Starter engines
'Talgarth' and 'Sabrina'
32/45 gauge, Ins.
Wheels, Manual, (R/C
extra), In Green, Red, or
Black
£950.00

Sabrina