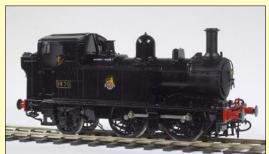

#### **Second Hand Live Steam Locomotives**

Pearse "Countess" 32/45mm R/C and whistle - £1995.00

Pearse L&B "Lew" 45mm R/C - £2199.00

Aristocraft 'Rogers' 0-4-0 tender engine, R/C, With metal carrying case - £499.00

Roundhouse 'Sheba with tender' 0-4-2 32/45mm Radio controlled, Black, - £1395.00

Cheddar 'Iver' 0-4-0T Radio Controlled, Blue - £450.00

For further information on any of these locos, please call the showroom or visit our website: www.grsuk.com