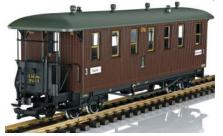

### ROUNDHOUSE

New for 2019, Ffestiniog Double Fairlie 'David Lloyd George' 32 or 45 gauge, 3ft min. radius, R/C Standard, taking orders now £4100.00

7/8 Scale (32 or 45mm)
Now in Stock

Box Van £40, Open/Slate/Platform £30 Guards Van £50, Passenger Coach £60