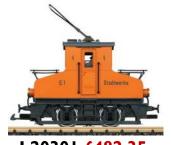

## The limited edition 32mm Diesels

Featuring R/C, Sound, switchable bright LED Lights front and rear, rechargeable battery, and raised gearing for a more sprightly performance.

Availability in each of five colours; 
Black x 4 Victorian Marcon x 3 Light Green x L and

Black  $\times$  4, Victorian Maroon  $\times$  3, Light Green  $\times$  1, and Darjeeling Blue  $\times$  2. £750.00

For existing owners of the little diesel who would like to upgrade to some of these features we can fit the following packages; -

New Motor/gearbox with LED lights £74.00
Repaint in a choice of Darjeeling Blue, Black, Grey, Red, Maroon, Victorian Maroon, or Green £120.00
Radio Control plus sound and Transmitter £330.00
Radio control and Transmitter £250.00
All prices include labour and VAT.