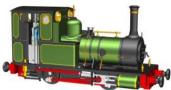

#### Tasmanian KI Garratt

3 x Grey, 3 x lined, & I plain Black, Manual £3895.00 R/C £4195.00

Another Welsh Classic
'Dolgoch'
32 or 45 gauge,
Manual, (R/C extra), 2
Green and 1 Red
livery options
£1550.00