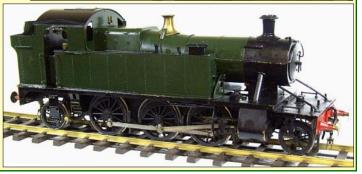

### ROUNDHOUSE

New for 2019, Ffestiniog Double Fairlie 'David Lloyd George' 32 or 45 gauge, 3ft min. radius, R/C Standard, taking orders now £4100.00

7/8 Scale (32 or 45mm)
Now in Stock

Box Van £40, Open/Slate/Platform £30 Guards Van £50, Passenger Coach £60