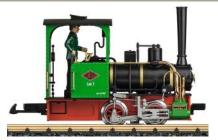

#### Tasmanian KI Garratt

3 x Grey, 3 x lined, & I plain Black, Manual £3895.00 R/C £4195.00

Another Welsh Classic
'Dolgoch'
32 or 45 gauge,
Manual, (R/C extra), 2
Green and 1 Red
livery options
£1550.00