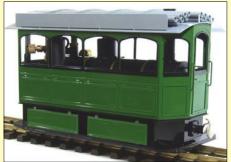

## The limited edition 32mm Diesels

Featuring R/C, Sound, switchable bright LED Lights front and rear, rechargeable battery, and raised gearing for a more sprightly performance.

Availability in each of five colours; 
Black x 4 Victorian Marcon x 3 Light Green x L and

Black  $\times$  4, Victorian Maroon  $\times$  3, Light Green  $\times$  1, and Darjeeling Blue  $\times$  2. £750.00

For existing owners of the little diesel who would like to upgrade to some of these features we can fit the following packages; -