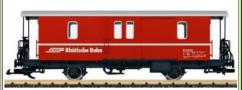

### ROUNDHOUSE

New for 2019, Ffestiniog Double Fairlie 'David Lloyd George' 32 or 45 gauge, 3ft min. radius, R/C Standard, taking orders now £4100.00

7/8 Scale (32 or 45mm)
Now in Stock

Box Van £40, Open/Slate/Platform £30 Guards Van £50, Passenger Coach £60