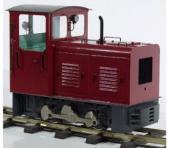

## The limited edition 32mm Diesels

Featuring R/C, Sound, switchable bright LED Lights front and rear, rechargeable battery, and raised gearing for a more sprightly performance.

Availability in each of five colours; 
Black x 4 Victorian Marcon x 3 Light Green x L and

Black  $\times$  4, Victorian Maroon  $\times$  3, Light Green  $\times$  1, and Darjeeling Blue  $\times$  2. £750.00

For existing owners of the little diesel who would like to upgrade to some of these features we can fit the following packages; -