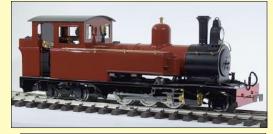

#### Tasmanian KI Garratt

3 x Grey, 3 x lined, & I plain Black, Manual £3895.00 R/C £4195.00

Another Welsh Classic
'Dolgoch'
32 or 45 gauge,
Manual, (R/C extra), 2
Green and 1 Red
livery options
£1550.00