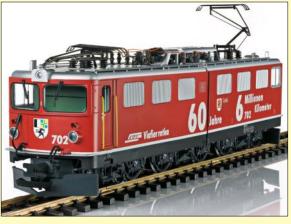

S the most advanced Loco and Sound decoders from Europe's leading Digital exponents

Components can be purchased for installation, or our highly trained technicians can fit them for you



The LokSound 5 XL is a multi protocol decoder, supporting DCC, Motorola®, Selectrix® and M4. with 14 through

to 128 speed steps as well as 2 and 4 digit addresses in DCC format and up to 32 functions. Due to RailComPlus® the decoders register themselves fully automatically on suitable command stations. The LGB® chain control gives compatability with older LGB® control systems. The M4 protocol supports the automatic registration on mfx® compatible central units. The integral PowerPack assures reliable operation even on dirty tracks. measures 51 mm x 40 mm





## **New for 2019**

## Taking orders now!



L22061
RhB GE6/6II
MFX/DCC/
Sound/Lights
£1415.65

The unique GE6/6 RhB Electric loco is the hot news in LGB's 2019 line-up. This superb model will be equipped with all the latest digital features and is sure to be a fast seller, so get your order in ASAP!

## **A Very Special Edition**

To celebrate 150 years since the completion of the American Trans-continental railroad, when the Central Pacific's "Jupiter" met the Union Pacific's No.119 at Promontory Summit. LGB will be producing a strictly limited edition consisting of both the Locomotives in Brass with fantastic detail and the latest in DCC wizardry. The cost of the set is estimated at £9000.00





L78231 £TBA



L30323 £218.55



L20481 £1887.55



L31353 £218.55



L31354 £218.55



L24662 £618.68



L26844 £943.75



L43359 £14