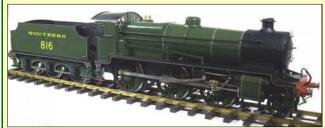

## **Spring Promotion**

Until the end of May 2019 claim £200 off the price of any Kingscale Gauge 3 loco below, or a total of £500 off if you buy any two!

4MT 2-6-4T Black or Green, £3995.00



A first from Kingscale in this impressive scale

### 14xx 0-4-2T

Two in GWR Green, and one in lined BR Black livery

£9995.00



'Britannia' gas fired with R/C £5995.00



#### LMS 'Duchess' Pacifics

In stock now the last models exclusive to GRS

**LMS Crimson Lake**; - City of London, City of Birmingham, Coronation, Duchess of Hamilton, Queen Elizabeth, Queen Mary.

BR Green; - City of London, City of Birmingham, Coronation, Duchess of Hamilton.

BR Blue; - City of London. BR Maroon; - City's of London, City of Coventry, Coronation.









## Gauge 3 News

Available Now! - new build Locos













LMS 4F 0-6-0 £1995.00

Dean Goods, black Revo R/C £2399.00

N Class Mogul, SR lined Green, £3499.00

N Class Mogul BR lined Black £2995.00

SR O2 Class 0-4-4T £1495.00

SR Terrier 0-6-0T £1395.00

BR Green Class 121 'Bubble Car'£1695.00

GWR 8750 Pannier Revo R/C£1795.00





# Available in Spring 2019 GWR Manor 4-6-0, GWR 14xx 0-4-2T GWR Flying Banana Railcar, GWR 2021 0-6-0 Small pannier All of the above can be ordered in advance with livery, name, and numbers specified by the purchaser

## **Secondhand**



Kingscale Live Steam GWR 14xx R/C £2499.00

Live Steam GRS R/C Prairie £2499.00





GWR 1361 Saddle tank, track power, £895.00

#### Gauge 3 Second hand continued

2.5 Inch gauge Black 5 Loco and tender Chassis project £499.00 2.5 inch gauge tender for restoration £50.00