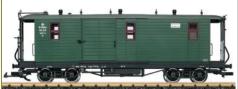

assures reliable operation even on dirty tracks. measures 51 mm x 40 mm





## **New for 2019**

## Taking orders now!



L22061
RhB GE6/6II
MFX/DCC/
Sound/Lights
£1415.65

The unique GE6/6 RhB Electric loco is the hot news in LGB's 2019 line-up. This superb model will be equipped with all the latest digital features and is sure to be a fast seller, so get your order in ASAP!

## **A Very Special Edition**

To celebrate 150 years since the completion of the American Trans-continental railroad, when the Central Pacific's "Jupiter" met the Union Pacific's No.119 at Promontory Summit. LGB will be producing a strictly limited edition consisting of both the Locomotives in Brass with fantastic detail and the latest in DCC wizardry. The cost of the set is estimated at £9000.00





L78231 £TBA



L30323 £218.55



L20481 £1887.55



L31353 £218.55



L31354 £218.55



L24662 £618.68



L26844 £943.75



L43359 £147.30



L41410 £104.52



L49181 £332.60



L67900 £105.25



L28444 £1048.65



L31524 £332.60



L33521 £332.60



L34554 £209.00



L30692 £237.60



L27631 £419.45



L40672 £171.05



L40810 £166.30



L40757 £237.60



L40811 £161.50



L40597 £180.60



L36019 £133.00



L45652 £104.50



L20301 £482.35



L45306 £76.00



L24141 £314.60



L22222 £241.20



L55029 £178.95



L55129 £32.65



L55429 £52.65



L69575 £326.70



L55017 £294.75



L55057 £168.40



L40019 £TBA



L34556 £208.87



#### Steel wheels

High quality, CNC turned, axle insulated wheels, new chemically blackened options becoming available

| uge wheels, £6 per axle, i | £130 for 24 axles