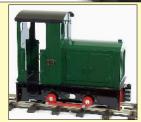

Roundhouse 'Clarence' Tram gas fired, R/C, 45mm or 32mm gauge, ins. wheels, Light Brunswick Green - £1700.00

Roundhouse 'Bulldog' 0-4-0 Diesel, R/C, Ins. Wheels, 45/32mm, Light Brunswick Green £634.00

Roundhouse 'Little John' 0-4-0 Diesel, R/C, Ins. Wheels, 45/32mm, Dark Brunswick Green £602.00