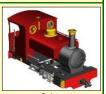

New Starter engines
'Talgarth' and 'Sabrina'
32/45 gauge, Ins.
Wheels, Manual, (R/C
extra), In Green, Red, or
Black
£950.00

Sabrina