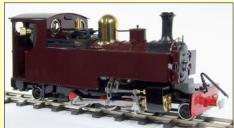

## **New Live Steam Locomotives**

GRS 'KI Garratt' gas fired, 45/32mm in lined black, lined Grey, one only in plain satin black - £3895.00 Man. £4195.00 R/C

GRS 'GVT' 0-4-0T gas fired, 45mm in black or Green - £1350.00 Man. £1600.00 R/C