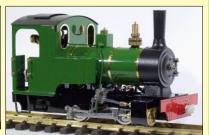

## **New Live Steam Locomotives**

GRS 'KI Garratt' gas fired, 45/32mm in lined black, lined Grey, one only in plain satin black - £3895.00 Man. £4195.00 R/C

GRS 'GVT' 0-4-0T gas fired, 45mm in black or Green - £1350.00 Man. £1600.00 R/C