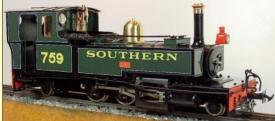

Accucraft 'Manning Wardle' 2-6-2T 'Yeo', gas fired, in SR Green - £1850 Man. R/C POA

Accucraft WD Hunslet 4-6-0T in 32 or 45 gauge, Black, Manual - £1950.00

Roundhouse Darjeeling Garratt 0-4-0+0-4-0T, R/C, 45/32mm, ins. wheels, Black or Light Brunswick Green - £3800.00