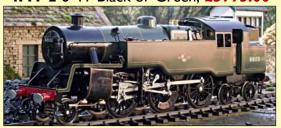

G3782 Third Class Corr., G3780 Brk. Comp. Corr., G3781 Corr. Comp.



Available now! All three types in either GWR Chocolate & Cream, or BR 'Blood & Custard'. All are priced at £1299.00, with a discount of £50 per coach for orders of four coaches or more.

## KINGSCALE live steam

## 5 inch Gauge Coal Fired



LMS/BR Jubilee
The last 2 available worldwide.

'Galatea' in Green, 'Trafalgar'in Maroon £10995.00



45xx 2-6-2T Three in GWR Green, one lined BR Green £6995.00

BR 4MT 2-6-4T Last one available to order, lined black £7995.00

71/4 inch Gauge



## KINGSCALE live steam

## Gauge 3 Gas fired

## **Spring Promotion**

Until the end of May 2019 claim £200 off the price of any Kingscale Gauge 3 loco below, or a total of £500 off if you buy any two!

4MT 2-6-4T Black or Green, £3995.00



A first from Kingscale in this impressive scale

### 14xx 0-4-2T

Two in GWR Green, and one in lined BR Black livery

£9995.00



'Britannia' gas fired with R/C £5995.00



#### LMS 'Duchess' Pacifics

In stock now the last models exclusive to GRS

**LMS Crimson Lake**; - City of London, City of Birmingham, Coronation, Duchess of Hamilton, Queen Elizabeth, Queen Mary.

BR Green; - City of London, City of Birmingham, Coronation, Duchess of Hamilton.

BR Blue; - City of London. BR Maroon; - City's of London, City of Coventry, Coronation.









## Gauge 3 News

Available Now! - new build Locos













LMS 4F 0-6-0 £1995.00

Dean Goods, black Revo R/C £2399.00

N Class Mogul, SR lined Green, £3499.00

N Class Mogul BR lined Black £2995.00

SR O2 Class 0-4-4T £1495.00

SR Terrier 0-6-