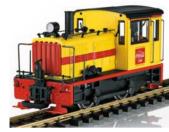

## The limited edition 32mm Diesels

Featuring R/C, Sound, switchable bright LED Lights front and rear, rechargeable battery, and raised gearing for a more sprightly performance.

Availability in each of five colours; 
Black x 4 Victorian Marcon x 3 Light Green x L and

Black  $\times$  4, Victorian Maroon  $\times$  3, Light Green  $\times$  1, and Darjeeling Blue  $\times$  2. £750.00

For existing owners of the little diesel who would like to upgrade to some of these features we can fit the following packages; -

New Motor/gearbox with LED lights £74.00
Repaint in a choice of Darjeeling Blue, Black, Grey, Red, Maroon, Victorian Maroon, or Green £120.00
Radio Control plus sound and Transmitter £330.00
Radio control and Transmitter £250.00
All prices include labour and VAT.