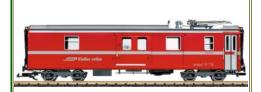

## **New Live Steam Locomotives**

GRS 'KI Garratt' gas fired, 45/32mm in lined black, lined Grey, one only in plain satin black - £3895.00 Man. £4195.00 R/C

GRS 'GVT' 0-4-0T gas fired, 45mm in black or Green - £1350.00 Man. £1600.00 R/C