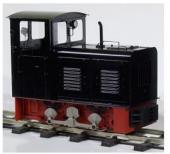

## The limited edition 32mm Diesels

Featuring R/C, Sound, switchable bright LED Lights front and rear, rechargeable battery, and raised gearing for a more sprightly performance.

Availability in each of five colours; 
Black x 4 Victorian Marcon x 3 Light Green x L and

Black  $\times$  4, Victorian Maroon  $\times$  3, Light Green  $\times$  1, and Darjeeling Blue  $\times$  2. £750.00

For existing owners of the little diesel who would like to upgrade to some of these features we can fit the following packages; -