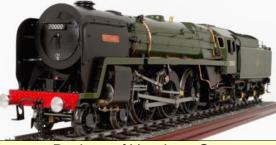

at £1299.00, with a discount of £50 per coach for orders of four coaches or more.

## KINGSCALE live steam

## 5 inch Gauge Coal Fired



LMS/BR Jubilee
The last 2 available worldwide.

'Galatea' in Green, 'Trafalgar'in Maroon £10995.00



45xx 2-6-2T Three in GWR Green, one lined BR Green £6995.00

BR 4MT 2-6-4T Last one available to order, lined black £7995.00

71/4 inch Gauge



## KINGSCALE live steam

## Gauge 3 Gas fired

## **Spring Promotion**

Until the end of May 2019 claim £200 off the price of any Kingscale Gauge 3 loco below, or a total of £500 off if you buy any two!

4MT 2-6-4T Black or Green, £3995.00



A first from Kingscale in this impressive scale

### 14xx 0-4-2T

Two in GWR Green, and one in lined BR Black livery

£9995.00



'Britannia' gas fired with R/C £5995.00



#### LMS 'Duchess' Pacifics

In stock now the last models exclusive to GRS

**LMS Crimson Lake**; - City of London, City of Birmingham, Coronation, Duchess of Hamilton, Queen Elizabeth, Queen Mary.

BR Green; - City of London, City of Birmingham, Coronation, Duchess of Hamilton.

BR Blue; - City of London. BR Maroon; - City's of London, City of Coventry, Coronation.









## Gauge 3 News

Available Now! - new build Locos













LMS 4F 0-6-0 £1995.00

Dean Goods, black Revo R/C £2399.00

N Class Mogul, SR lined Green, £3499.00

N Class Mogul BR lined Black £2995.00

SR O2 Class 0-4-4T £1495.00

SR Terrier 0-6-0T £1395.00

BR Green Class 121 'Bubble Car'£1695.00

GWR 8750 Pannier Revo R/C£1795.00





# Available in Spring 2019 GWR Manor 4-6-0, GWR 14xx 0-4-2T GWR Flying Banana Ra