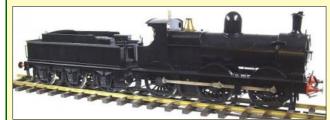

#### Tasmanian KI Garratt

3 x Grey, 3 x lined, & I plain Black, Manual £3895.00 R/C £4195.00

Another Welsh Classic
'Dolgoch'
32 or 45 gauge,
Manual, (R/C extra), 2
Green and 1 Red
livery options
£1550.00