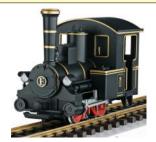

## The limited edition 32mm Diesels

Featuring R/C, Sound, switchable bright LED Lights front and rear, rechargeable battery, and raised gearing for a more sprightly performance.

Availability in each of five colours; 
Black x 4 Victorian Marcon x 3 Light Green x L and

Black  $\times$  4, Victorian Maroon  $\times$  3, Light Green  $\times$  1, and Darjeeling Blue  $\times$  2. £750.00

For existing owners of the little diesel who would like to upgrade to some of these features we can fit the following packages; -