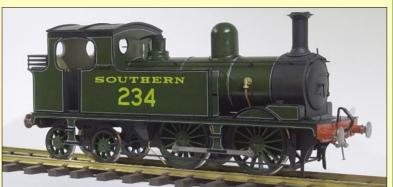

#### **Second Hand Live Steam Locomotives**

Pearse "Countess" 32/45mm R/C and whistle - £1995.00

Pearse L&B "Lew" 45mm R/C - £2199.00

Aristocraft 'Rogers' 0-4-0 tender engine, R/C, With metal carrying case - £499.00