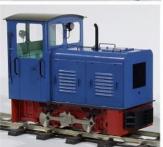

## The limited edition 32mm Diesels

Featuring R/C, Sound, switchable bright LED Lights front and rear, rechargeable battery, and raised gearing for a more sprightly performance.

Availability in each of five colours; 
Black x 4 Victorian Marcon x 3 Light Green x L and

Black  $\times$  4, Victorian Maroon  $\times$  3, Light Green  $\times$  1, and Darjeeling Blue  $\times$  2. £750.00

For existing owners of the little diesel who would like to upgrade to some of these features we can fit the following packages; -