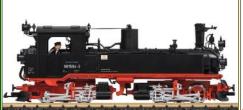

#### Tasmanian KI Garratt

3 x Grey, 3 x lined, & I plain Black, Manual £3895.00 R/C £4195.00

Another Welsh Classic
'Dolgoch'
32 or 45 gauge,
Manual, (R/C extra), 2
Green and 1 Red
livery options
£1550.00