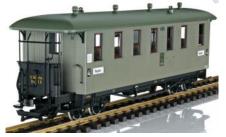

### ROUNDHOUSE

New for 2019, Ffestiniog Double Fairlie 'David Lloyd George' 32 or 45 gauge, 3ft min. radius, R/C Standard, taking orders now £4100.00

7/8 Scale (32 or 45mm)
Now in Stock

Box Van £40, Open/Slate/Platform £30 Guards Van £50, Passenger Coach £60