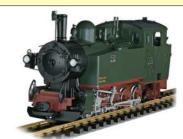

#### Tasmanian KI Garratt

3 x Grey, 3 x lined, & I plain Black, Manual £3895.00 R/C £4195.00

Another Welsh Classic
'Dolgoch'
32 or 45 gauge,
Manual, (R/C extra), 2
Green and 1 Red
livery options
£1550.00

## **New Live Steam Locomotives**

GRS 'KI Garratt' gas fired, 45/32mm in lined black, lined Grey, one only in plain satin black - £3895.00 Man. £4195.00 R/C

GRS 'GVT' 0-4-0T gas fired, 45mm in black or Green - £1350.00 Man. £1600.00 R/C