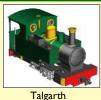

New Starter engines
'Talgarth' and 'Sabrina'
32/45 gauge, Ins.
Wheels, Manual, (R/C
extra), In Green, Red, or
Black
£950.00

Sabrina