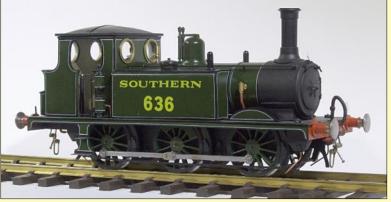

#### **Second Hand Live Steam Locomotives**

Pearse "Countess" 32/45mm R/C and whistle - £1995.00

Pearse L&B "Lew" 45mm R/C - £2199.00

Aristocraft 'Rogers' 0-4-0 tender engine, R/C, With metal carrying case - £499.00