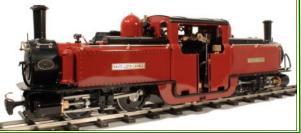

## **New Live Steam Locomotives**

GRS 'KI Garratt' gas fired, 45/32mm in lined black, lined Grey, one only in plain satin black - £3895.00 Man. £4195.00 R/C

GRS 'GVT' 0-4-0T gas fired, 45mm in black or Green - £1350.00 Man. £1600.00 R/C