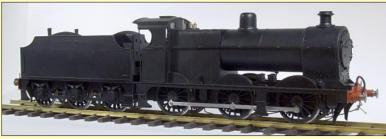

#### **Second Hand Live Steam Locomotives**

Pearse "Countess" 32/45mm R/C and whistle - £1995.00

Pearse L&B "Lew" 45mm R/C - £2199.00

Aristocraft 'Rogers' 0-4-0 tender engine, R/C, With metal carrying case - £499.00