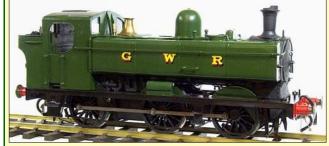

#### Tasmanian KI Garratt

3 x Grey, 3 x lined, & I plain Black, Manual £3895.00 R/C £4195.00

Another Welsh Classic
'Dolgoch'
32 or 45 gauge,
Manual, (R/C extra), 2
Green and 1 Red
livery options
£1550.00