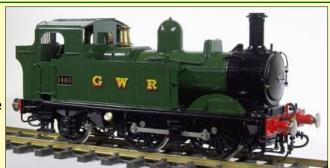

### ROUNDHOUSE

New for 2019, Ffestiniog Double Fairlie 'David Lloyd George' 32 or 45 gauge, 3ft min. radius, R/C Standard, taking orders now £4100.00

7/8 Scale (32 or 45mm)
Now in Stock

Box Van £40, Open/Slate/Platform £30 Guards Van £50, Passenger Coach £60