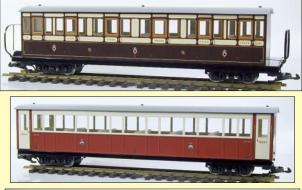

#### Gauge 3 R-T-R COLLETT COACHES G3782 Third Class Corr., G3780 Brk. Comp. Corr., G3781 Corr. Comp.

**Available now!** All three types in either GWR Chocolate & Cream, or BR 'Blood & Custard'. All are priced at £1299.00, with a discount of £50 per coach for orders of four coaches or more.