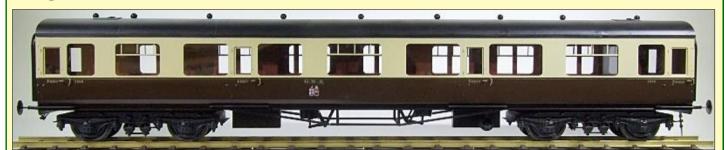

#### Gauge 3 R-T-R COLLETT COACHES G3782 Third Class Corr., G3780 Brk. Comp. Corr., G3781 Corr. Comp.

**Available now!** All three types in either GWR Chocolate & Cream, or BR 'Blood & Custard'. All are priced at £1299.00, with a discount of £50 per coach for orders of four coaches or more.