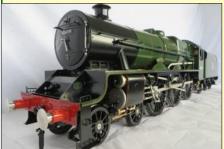

#### 14xx 0-4-2T

Two in GWR, one in Lined BR Green and one lined BR Black livery £9995.00

LMS 'Duchess' Pacifics In stock now the last 21 models exclusive to GRS LMS Crimson Lake: -

City of London, City of