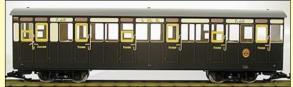

# **GRS Stuart Coach Range - Ideal for Live Steam!**

£249.00 each or any four for £950.00

| Vale of Rheidol 3rd Class Passenger Coach                                                                                                                                                                                                                                                                                                                                                                                                                                                                                                                                                                                                                                                                                                                                                                                                                                                                                                                                                                                                                                                                                                                                                                                                                                                                                                                                                                                                                                                                                                                                                                                                                                                                                                                                                                                                                                                                                                                                                                                                                                                                                      | SW104  |
|--------------------------------------------------------------------------------------------------------------------------------------------------------------------------------------------------------------------------------------------------------------------------------------------------------------------------------------------------------------------------------------------------------------------------------------------------------------------------------------------------------------------------------------------------------------------------------------------------------------------------------------------------------------------------------------------------------------------------------------------------------------------------------------------------------------------------------------------------------------------------------------------------------------------------------------------------------------------------------------------------------------------------------------------------------------------------------------------------------------------------------------------------------------------------------------------------------------------------------------------------------------------------------------------------------------------------------------------------------------------------------------------------------------------------------------------------------------------------------------------------------------------------------------------------------------------------------------------------------------------------------------------------------------------------------------------------------------------------------------------------------------------------------------------------------------------------------------------------------------------------------------------------------------------------------------------------------------------------------------------------------------------------------------------------------------------------------------------------------------------------------|--------|
| Vale of Rheidol 3rd Class GDS / Passenger Coach                                                                                                                                                                                                                                                                                                                                                                                                                                                                                                                                                                                                                                                                                                                                                                                                                                                                                                                                                                                                                                                                                                                                                                                                                                                                                                                                                                                                                                                                                                                                                                                                                                                                                                                                                                                                                                                                                                                                                                                                                                                                                | SW105  |
| Talyllyn Saloon Coach                                                                                                                                                                                                                                                                                                                                                                                                                                                                                                                                                                                                                                                                                                                                                                                                                                                                                                                                                                                                                                                                                                                                                                                                                                                                                                                                                                                                                                                                                                                                                                                                                                                                                                                                                                                                                                                                                                                                                                                                                                                                                                          | SW108  |
| Talyllyn Brake Composite Coach                                                                                                                                                                                                                                                                                                                                                                                                                                                                                                                                                                                                                                                                                                                                                                                                                                                                                                                                                                                                                                                                                                                                                                                                                                                                                                                                                                                                                                                                                                                                                                                                                                                                                                                                                                                                                                                                                                                                                                                                                                                                                                 | SW109  |
| Talyllyn Coach                                                                                                                                                                                                                                                                                                                                                                                                                                                                                                                                                                                                                                                                                                                                                                                                                                                                                                                                                                                                                                                                                                                                                                                                                                                                                                                                                                                                                                                                                                                                                                                                                                                                                                                                                                                                                                                                                                                                                                                                                                                                                                                 | SW110  |
| IOM Coach #47 - 32/45mm                                                                                                                                                                                                                                                                                                                                                                                                                                                                                                                                                                                                                                                                                                                                                                                                                                                                                                                                                                                                                                                                                                                                                                                                                                                                                                                                                                                                                                                                                                                                                                                                                                                                                                                                                                                                                                                                                                                                                                                                                                                                                                        | SWIII  |
| IOM Brake #45 - 32/45mm                                                                                                                                                                                                                                                                                                                                                                                                                                                                                                                                                                                                                                                                                                                                                                                                                                                                                                                                                                                                                                                                                                                                                                                                                                                                                                                                                                                                                                                                                                                                                                                                                                                                                                                                                                                                                                                                                                                                                                                                                                                                                                        | SW112  |
| Ashover Coach #4 - 32/45mm                                                                                                                                                                                                                                                                                                                                                                                                                                                                                                                                                                                                                                                                                                                                                                                                                                                                                                                                                                                                                                                                                                                                                                                                                                                                                                                                                                                                                                                                                                                                                                                                                                                                                                                                                                                                                                                                                                                                                                                                                                                                                                     | SW113  |
| Ashover Coach #1 - 32/45mm                                                                                                                                                                                                                                                                                                                                                                                                                                                                                                                                                                                                                                                                                                                                                                                                                                                                                                                                                                                                                                                                                                                                                                                                                                                                                                                                                                                                                                                                                                                                                                                                                                                                                                                                                                                                                                                                                                                                                                                                                                                                                                     | SW123  |
| C&M Coach No1 - 32/45mm                                                                                                                                                                                                                                                                                                                                                                                                                                                                                                                                                                                                                                                                                                                                                                                                                                                                                                                                                                                                                                                                                                                                                                                                                                                                                                                                                                                                                                                                                                                                                                                                                                                                                                                                                                                                                                                                                                                                                                                                                                                                                                        | SW114  |
| C&M Coach No6 Brake - 32/45mm                                                                                                                                                                                                                                                                                                                                                                                                                                                                                                                                                                                                                                                                                                                                                                                                                                                                                                                                                                                                                                                                                                                                                                                                                                                                                                                                                                                                                                                                                                                                                                                                                                                                                                                                                                                                                                                                                                                                                                                                                                                                                                  | SW124  |
| Leek & Manifold 3rd - 32/45mm                                                                                                                                                                                                                                                                                                                                                                                                                                                                                                                                                                                                                                                                                                                                                                                                                                                                                                                                                                                                                                                                                                                                                                                                                                                                                                                                                                                                                                                                                                                                                                                                                                                                                                                                                                                                                                                                                                                                                                                                                                                                                                  | SW115M |
| Leek & Manifold 3rd 32/45mm                                                                                                                                                                                                                                                                                                                                                                                                                                                                                                                                                                                                                                                                                                                                                                                                                                                                                                                                                                                                                                                                                                                                                                                                                                                                                                                                                                                                                                                                                                                                                                                                                                                                                                                                                                                                                                                                                                                                                                                                                                                                                                    | SW115P |
| Leek & Manifold Brake Composite - 32/45mm                                                                                                                                                                                                                                                                                                                                                                                                                                                                                                                                                                                                                                                                                                                                                                                                                                                                                                                                                                                                                                                                                                                                                                                                                                                                                                                                                                                                                                                                                                                                                                                                                                                                                                                                                                                                                                                                                                                                                                                                                                                                                      | SW116M |
| Leek & Manifold brake composite 32/45mm                                                                                                                                                                                                                                                                                                                                                                                                                                                                                                                                                                                                                                                                                                                                                                                                                                                                                                                                                                                                                                                                                                                                                                                                                                                                                                                                                                                                                                                                                                                                                                                                                                                                                                                                                                                                                                                                                                                                                                                                                                                                                        | SW116P |
| Festiniog Balcony Compo #18 Maroon & Cream                                                                                                                                                                                                                                                                                                                                                                                                                                                                                                                                                                                                                                                                                                                                                                                                                                                                                                                                                                                                                                                                                                                                                                                                                                                                                                                                                                                                                                                                                                                                                                                                                                                                                                                                                                                                                                                                                                                                                                                                                                                                                     | SW125  |
| Festiniog Balcony Compo #19 Maroon                                                                                                                                                                                                                                                                                                                                                                                                                                                                                                                                                                                                                                                                                                                                                                                                                                                                                                                                                                                                                                                                                                                                                                                                                                                                                                                                                                                                                                                                                                                                                                                                                                                                                                                                                                                                                                                                                                                                                                                                                                                                                             | SW126  |
| Welsh Highland 3rd #2041                                                                                                                                                                                                                                                                                                                                                                                                                                                                                                                                                                                                                                                                                                                                                                                                                                                                                                                                                                                                                                                                                                                                                                                                                                                                                                                                                                                                                                                                                                                                                                                                                                                                                                                                                                                                                                                                                                                                                                                                                                                                                                       | SW127  |
| W&L Coach                                                                                                                                                                                                                                                                                                                                                                                                                                                                                                                                                                                                                                                                                                                                                                                                                                                                                                                                                                                                                                                                                                                                                                                                                                                                                                                                                                                                                                                                                                                                                                                                                                                                                                                                                                                                                                                                                                                                                                                                                                                                                                                      | SW128  |
| W&L Brake                                                                                                                                                                                                                                                                                                                                                                                                                                                                                                                                                                                                                                                                                                                                                                                                                                                                                                                                                                                                                                                                                                                                                                                                                                                                                                                                                                                                                                                                                                                                                                                                                                                                                                                                                                                                                                                                                                                                                                                                                                                                                                                      | SW129  |
| Festiniog Standard Coach Red and Cream                                                                                                                                                                                                                                                                                                                                                                                                                                                                                                                                                                                                                                                                                                                                                                                                                                                                                                                                                                                                                                                                                                                                                                                                                                                                                                                                                                                                                                                                                                                                                                                                                                                                                                                                                                                                                                                                                                                                                                                                                                                                                         | SW130  |
| Festiniog brake coach Red and Cream                                                                                                                                                                                                                                                                                                                                                                                                                                                                                                                                                                                                                                                                                                                                                                                                                                                                                                                                                                                                                                                                                                                                                                                                                                                                                                                                                                                                                                                                                                                                                                                                                                                                                                                                                                                                                                                                                                                                                                                                                                                                                            | SW131  |
| Darjeeling 1st Class Coach (Teak & Cream)                                                                                                                                                                                                                                                                                                                                                                                                                                                                                                                                                                                                                                                                                                                                                                                                                                                                                                                                                                                                                                                                                                                                                                                                                                                                                                                                                                                                                                                                                                                                                                                                                                                                                                                                                                                                                                                                                                                                                                                                                                                                                      | SW132  |
| Darjeeling 2nd Class Coach (Teak & Cream)                                                                                                                                                                                                                                                                                                                                                                                                                                                                                                                                                                                                                                                                                                                                                                                                                                                                                                                                                                                                                                                                                                                                                                                                                                                                                                                                                                                                                                                                                                                                                                                                                                                                                                                                                                                                                                                                                                                                                                                                                                                                                      | SW133  |
| Darjeeling luggage 3rd/2nd Coach (Teak & Cream)                                                                                                                                                                                                                                                                                                                                                                                                                                                                                                                                                                                                                                                                                                                                                                                                                                                                                                                                                                                                                                                                                                                                                                                                                                                                                                                                                                                                                                                                                                                                                                                                                                                                                                                                                                                                                                                                                                                                                                                                                                                                                | SW134  |
| Darjeeling Tallung Coach                                                                                                                                                                                                                                                                                                                                                                                                                                                                                                                                                                                                                                                                                                                                                                                                                                                                                                                                                                                                                                                                                                                                                                                                                                                                                                                                                                                                                                                                                                                                                                                                                                                                                                                                                                                                                                                                                                                                                                                                                                                                                                       | SW135  |
| Darjeeling Chomolunga Coach                                                                                                                                                                                                                                                                                                                                                                                                                                                                                                                                                                                                                                                                                                                                                                                                                                                                                                                                                                                                                                                                                                                                                                                                                                                                                                                                                                                                                                                                                                                                                                                                                                                                                                                                                                                                                                                                                                                                                                                                                                                                                                    | SW136  |
| Darjeeling Jopunu Coach                                                                                                                                                                                                                                                                                                                                                                                                                                                                                                                                                                                                                                                                                                                                                                                                                                                                                                                                                                                                                                                                                                                                                                                                                                                                                                                                                                                                                                                                                                                                                                                                                                                                                                                                                                                                                                                                                                                                                                                                                                                                                                        | SW137  |
| A CONTRACTOR OF THE CONTRACTOR |        |