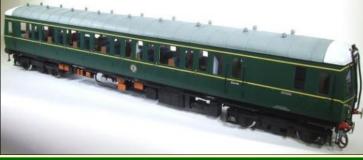

MK I coaches in a choice of four liveries and four types (SK, BSK, SO, & FK) all are £250.00

RCH 7 plank ,GW, SR, & NE £75.00 BR Mineral Wagons £75.00