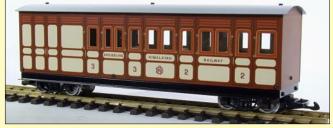

#### Gauge 3 R-T-R COLLETT COACHES G3782 Third Class Corr., G3780 Brk. Comp. Corr., G3781 Corr. Comp.

**Available now!** All three types in either GWR Chocolate & Cream, or BR 'Blood & Custard'. All are priced at £1299.00, with a discount of £50 per coach for orders of four coaches or more.