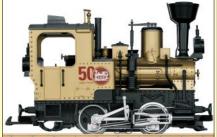

# The new limited edition (25 only) of our 32mm Diesels

Featuring R/C, Sound, switchable bright LED Lights front and rear, rechargeable battery, and raised gearing for a more sprightly performance. Five will be available in each of five colours; - Black, Victorian Maroon, Charcoal Grey, Brunswick Green, and Darjeeling Blue. Available now £750.00

32mm Tippler wagons, in Black, Red, or Gray, £30.00 each or four for £100.00

For existing owners of the little diesel who would like to upgrade to some of these features we can fit the following packages; -

New Motor/gearbox with LED lights £74.00
Repaint in a choice of Darjeeling Blue, Black, Grey, Red, Maroon, Victorian Maroon, or Green £120.00
Radio Control plus sound and Transmitter £330.00
Radio control and Transmitter £250.00
All prices include labour and VAT.