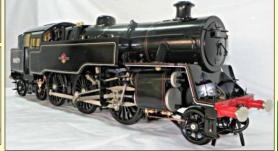

# Gauge 3 News

Available Now! - new build Locos

LMS 4F 0-6-0 £1995.00

Dean Goods, black inc. Revo R/C £2399.00

£300 less if Revo not req.)

N Class Mogul, SR lined Green, £3499.00
N Class Mogul BR lined Black £2995.00
SR O2 Class 0-4-4T £1495.00
SR Terrier 0-6-0T £1395.00