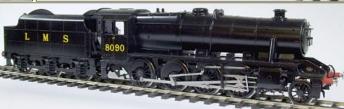

#### 14xx 0-4-2T

Two in GWR, one in Lined BR Green and one lined BR Black livery £9995.00

LMS 'Duchess' Pacifics In stock now the last 21 models exclusive to GRS LMS Crimson Lake: -

City of London, City of

Birmingham, Coronation, Duchess of Hamilton, Queen Elizabeth, Queen Mary.

BR Green; - City of London, City of Birmingham, Coronation,

Duchess of Hamilton.

**BR Blue**; - City of London.

BR Maroon; - City's of London,