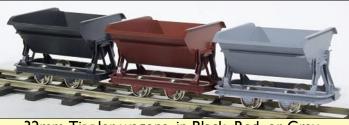

32mm Tippler wagons, in Black, Red, or Gray, £30.00 each or four for £100.00

For existing owners of the little diesel who would like to upgrade to some of these features we can fit the following packages; -