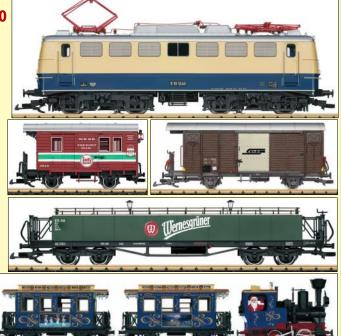

**L28443** RhB Electric Loco Ge 4/4 II 617 Ep. VI £1029.90

L20216 LGB Anniversary Loco Stainz £267.76

L21411 RhB Tm2/2 Diesel Loco, DCC-Sound £597.33

L21751 DB Electric Loco E10 Era III £537.63

L32191 LGB Post Wagon Richter Stainz £158.66

L43813 RhB Covered Goods Wagon Ep. VI £130.66

L32352 Observation Car MBS Ep. VI £298.66

L41591 DR Stake Wagon with Load £153.43

**L49180** Set Roll Wagons £317.33 L78305 Xmas

Passenger Set £378.32

Magnus Handworks was a small but extremely high quality manufacturer of 2 -rail electric G45. Founded in 1976 by Christian Hoehne, the company provided many of the early limited production models for LGB, but ceased trading in 2014 upon Christian's retirement. Although sadly no longer with us, his models live on in tribute to a great model maker.