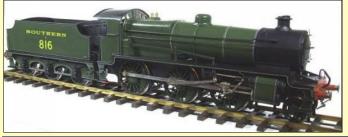

# Gauge 3 News

Available Now! - new build Locos

LMS 4F 0-6-0 £1995.00

Dean Goods, black inc. Revo R/C £2399.00

£300 less if Revo not req.)

N Class Mogul, SR lined Green, £3499.00
N Class Mogul BR lined Black £2995.00
SR O2 Class 0-4-4T £1495.00
SR Terrier 0-6-0T £1395.00