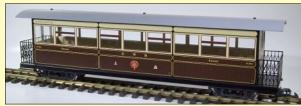

#### Gauge 3 R-T-R COLLETT COACHES G3782 Third Class Corr., G3780 Brk. Comp. Corr., G3781 Corr. Comp.

**Available now!** All three types in either GWR Chocolate & Cream, or BR 'Blood & Custard'. All are priced at £1299.00, with a discount of £50 per coach for orders of four coaches or more.