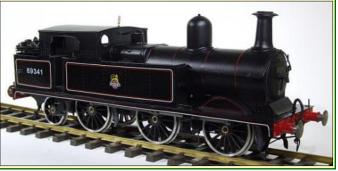

# Gauge 3 News

Available Now! - new build Locos

LMS 4F 0-6-0 £1995.00

Dean Goods, black inc. Revo R/C £2399.00

£300 less if Revo not req.)

N Class Mogul, SR lined Green, £3499.00
N Class Mogul BR lined Black £2995.00
SR O2 Class 0-4-4T £1495.00
SR Terrier 0-6-0T £1395.00