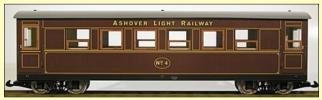

# **GRS Stuart Coach Range - Ideal for Live Steam!**

£249.00 each or any four for £950.00

| Vale of Rheidol 3rd Class Passenger Coach                                                                                                                                                                                                                                                                                                                                                                                                                                                                                                                                                                                                                                                                                                                                                                                                                                                                                                                                                                                                                                                                                                                                                                                                                                                                                                                                                                                                                                                                                                                                                                                                                                                                                                                                                                                                                                                                                                                                                                                                                                                                                      | SW104  |
|--------------------------------------------------------------------------------------------------------------------------------------------------------------------------------------------------------------------------------------------------------------------------------------------------------------------------------------------------------------------------------------------------------------------------------------------------------------------------------------------------------------------------------------------------------------------------------------------------------------------------------------------------------------------------------------------------------------------------------------------------------------------------------------------------------------------------------------------------------------------------------------------------------------------------------------------------------------------------------------------------------------------------------------------------------------------------------------------------------------------------------------------------------------------------------------------------------------------------------------------------------------------------------------------------------------------------------------------------------------------------------------------------------------------------------------------------------------------------------------------------------------------------------------------------------------------------------------------------------------------------------------------------------------------------------------------------------------------------------------------------------------------------------------------------------------------------------------------------------------------------------------------------------------------------------------------------------------------------------------------------------------------------------------------------------------------------------------------------------------------------------|--------|
| Vale of Rheidol 3rd Class GDS / Passenger Coach                                                                                                                                                                                                                                                                                                                                                                                                                                                                                                                                                                                                                                                                                                                                                                                                                                                                                                                                                                                                                                                                                                                                                                                                                                                                                                                                                                                                                                                                                                                                                                                                                                                                                                                                                                                                                                                                                                                                                                                                                                                                                | SW105  |
| Talyllyn Saloon Coach                                                                                                                                                                                                                                                                                                                                                                                                                                                                                                                                                                                                                                                                                                                                                                                                                                                                                                                                                                                                                                                                                                                                                                                                                                                                                                                                                                                                                                                                                                                                                                                                                                                                                                                                                                                                                                                                                                                                                                                                                                                                                                          | SW108  |
| Talyllyn Brake Composite Coach                                                                                                                                                                                                                                                                                                                                                                                                                                                                                                                                                                                                                                                                                                                                                                                                                                                                                                                                                                                                                                                                                                                                                                                                                                                                                                                                                                                                                                                                                                                                                                                                                                                                                                                                                                                                                                                                                                                                                                                                                                                                                                 | SW109  |
| Talyllyn Coach                                                                                                                                                                                                                                                                                                                                                                                                                                                                                                                                                                                                                                                                                                                                                                                                                                                                                                                                                                                                                                                                                                                                                                                                                                                                                                                                                                                                                                                                                                                                                                                                                                                                                                                                                                                                                                                                                                                                                                                                                                                                                                                 | SW110  |
| IOM Coach #47 - 32/45mm                                                                                                                                                                                                                                                                                                                                                                                                                                                                                                                                                                                                                                                                                                                                                                                                                                                                                                                                                                                                                                                                                                                                                                                                                                                                                                                                                                                                                                                                                                                                                                                                                                                                                                                                                                                                                                                                                                                                                                                                                                                                                                        | SWIII  |
| IOM Brake #45 - 32/45mm                                                                                                                                                                                                                                                                                                                                                                                                                                                                                                                                                                                                                                                                                                                                                                                                                                                                                                                                                                                                                                                                                                                                                                                                                                                                                                                                                                                                                                                                                                                                                                                                                                                                                                                                                                                                                                                                                                                                                                                                                                                                                                        | SW112  |
| Ashover Coach #4 - 32/45mm                                                                                                                                                                                                                                                                                                                                                                                                                                                                                                                                                                                                                                                                                                                                                                                                                                                                                                                                                                                                                                                                                                                                                                                                                                                                                                                                                                                                                                                                                                                                                                                                                                                                                                                                                                                                                                                                                                                                                                                                                                                                                                     | SW113  |
| Ashover Coach #1 - 32/45mm                                                                                                                                                                                                                                                                                                                                                                                                                                                                                                                                                                                                                                                                                                                                                                                                                                                                                                                                                                                                                                                                                                                                                                                                                                                                                                                                                                                                                                                                                                                                                                                                                                                                                                                                                                                                                                                                                                                                                                                                                                                                                                     | SW123  |
| C&M Coach No1 - 32/45mm                                                                                                                                                                                                                                                                                                                                                                                                                                                                                                                                                                                                                                                                                                                                                                                                                                                                                                                                                                                                                                                                                                                                                                                                                                                                                                                                                                                                                                                                                                                                                                                                                                                                                                                                                                                                                                                                                                                                                                                                                                                                                                        | SW114  |
| C&M Coach No6 Brake - 32/45mm                                                                                                                                                                                                                                                                                                                                                                                                                                                                                                                                                                                                                                                                                                                                                                                                                                                                                                                                                                                                                                                                                                                                                                                                                                                                                                                                                                                                                                                                                                                                                                                                                                                                                                                                                                                                                                                                                                                                                                                                                                                                                                  | SW124  |
| Leek & Manifold 3rd - 32/45mm                                                                                                                                                                                                                                                                                                                                                                                                                                                                                                                                                                                                                                                                                                                                                                                                                                                                                                                                                                                                                                                                                                                                                                                                                                                                                                                                                                                                                                                                                                                                                                                                                                                                                                                                                                                                                                                                                                                                                                                                                                                                                                  | SW115M |
| Leek & Manifold 3rd 32/45mm                                                                                                                                                                                                                                                                                                                                                                                                                                                                                                                                                                                                                                                                                                                                                                                                                                                                                                                                                                                                                                                                                                                                                                                                                                                                                                                                                                                                                                                                                                                                                                                                                                                                                                                                                                                                                                                                                                                                                                                                                                                                                                    | SW115P |
| Leek & Manifold Brake Composite - 32/45mm                                                                                                                                                                                                                                                                                                                                                                                                                                                                                                                                                                                                                                                                                                                                                                                                                                                                                                                                                                                                                                                                                                                                                                                                                                                                                                                                                                                                                                                                                                                                                                                                                                                                                                                                                                                                                                                                                                                                                                                                                                                                                      | SW116M |
| Leek & Manifold brake composite 32/45mm                                                                                                                                                                                                                                                                                                                                                                                                                                                                                                                                                                                                                                                                                                                                                                                                                                                                                                                                                                                                                                                                                                                                                                                                                                                                                                                                                                                                                                                                                                                                                                                                                                                                                                                                                                                                                                                                                                                                                                                                                                                                                        | SW116P |
| Festiniog Balcony Compo #18 Maroon & Cream                                                                                                                                                                                                                                                                                                                                                                                                                                                                                                                                                                                                                                                                                                                                                                                                                                                                                                                                                                                                                                                                                                                                                                                                                                                                                                                                                                                                                                                                                                                                                                                                                                                                                                                                                                                                                                                                                                                                                                                                                                                                                     | SW125  |
| Festiniog Balcony Compo #19 Maroon                                                                                                                                                                                                                                                                                                                                                                                                                                                                                                                                                                                                                                                                                                                                                                                                                                                                                                                                                                                                                                                                                                                                                                                                                                                                                                                                                                                                                                                                                                                                                                                                                                                                                                                                                                                                                                                                                                                                                                                                                                                                                             | SW126  |
| Welsh Highland 3rd #2041                                                                                                                                                                                                                                                                                                                                                                                                                                                                                                                                                                                                                                                                                                                                                                                                                                                                                                                                                                                                                                                                                                                                                                                                                                                                                                                                                                                                                                                                                                                                                                                                                                                                                                                                                                                                                                                                                                                                                                                                                                                                                                       | SW127  |
| W&L Coach                                                                                                                                                                                                                                                                                                                                                                                                                                                                                                                                                                                                                                                                                                                                                                                                                                                                                                                                                                                                                                                                                                                                                                                                                                                                                                                                                                                                                                                                                                                                                                                                                                                                                                                                                                                                                                                                                                                                                                                                                                                                                                                      | SW128  |
| W&L Brake                                                                                                                                                                                                                                                                                                                                                                                                                                                                                                                                                                                                                                                                                                                                                                                                                                                                                                                                                                                                                                                                                                                                                                                                                                                                                                                                                                                                                                                                                                                                                                                                                                                                                                                                                                                                                                                                                                                                                                                                                                                                                                                      | SW129  |
| Festiniog Standard Coach Red and Cream                                                                                                                                                                                                                                                                                                                                                                                                                                                                                                                                                                                                                                                                                                                                                                                                                                                                                                                                                                                                                                                                                                                                                                                                                                                                                                                                                                                                                                                                                                                                                                                                                                                                                                                                                                                                                                                                                                                                                                                                                                                                                         | SW130  |
| Festiniog brake coach Red and Cream                                                                                                                                                                                                                                                                                                                                                                                                                                                                                                                                                                                                                                                                                                                                                                                                                                                                                                                                                                                                                                                                                                                                                                                                                                                                                                                                                                                                                                                                                                                                                                                                                                                                                                                                                                                                                                                                                                                                                                                                                                                                                            | SW131  |
| Darjeeling 1st Class Coach (Teak & Cream)                                                                                                                                                                                                                                                                                                                                                                                                                                                                                                                                                                                                                                                                                                                                                                                                                                                                                                                                                                                                                                                                                                                                                                                                                                                                                                                                                                                                                                                                                                                                                                                                                                                                                                                                                                                                                                                                                                                                                                                                                                                                                      | SW132  |
| Darjeeling 2nd Class Coach (Teak & Cream)                                                                                                                                                                                                                                                                                                                                                                                                                                                                                                                                                                                                                                                                                                                                                                                                                                                                                                                                                                                                                                                                                                                                                                                                                                                                                                                                                                                                                                                                                                                                                                                                                                                                                                                                                                                                                                                                                                                                                                                                                                                                                      | SW133  |
| Darjeeling luggage 3rd/2nd Coach (Teak & Cream)                                                                                                                                                                                                                                                                                                                                                                                                                                                                                                                                                                                                                                                                                                                                                                                                                                                                                                                                                                                                                                                                                                                                                                                                                                                                                                                                                                                                                                                                                                                                                                                                                                                                                                                                                                                                                                                                                                                                                                                                                                                                                | SW134  |
| Darjeeling Tallung Coach                                                                                                                                                                                                                                                                                                                                                                                                                                                                                                                                                                                                                                                                                                                                                                                                                                                                                                                                                                                                                                                                                                                                                                                                                                                                                                                                                                                                                                                                                                                                                                                                                                                                                                                                                                                                                                                                                                                                                                                                                                                                                                       | SW135  |
| Darjeeling Chomolunga Coach                                                                                                                                                                                                                                                                                                                                                                                                                                                                                                                                                                                                                                                                                                                                                                                                                                                                                                                                                                                                                                                                                                                                                                                                                                                                                                                                                                                                                                                                                                                                                                                                                                                                                                                                                                                                                                                                                                                                                                                                                                                                                                    | SW136  |
| Darjeeling Jopunu Coach                                                                                                                                                                                                                                                                                                                                                                                                                                                                                                                                                                                                                                                                                                                                                                                                                                                                                                                                                                                                                                                                                                                                                                                                                                                                                                                                                                                                                                                                                                                                                                                                                                                                                                                                                                                                                                                                                                                                                                                                                                                                                                        | SW137  |
| A CONTRACTOR OF THE CONTRACTOR |        |