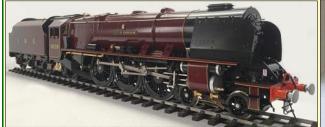

#### 14xx 0-4-2T

Two in GWR, one in Lined BR Green and one lined BR Black livery £9995.00

LMS 'Duchess' Pacifics In stock now the last 21 models exclusive to GRS LMS Crimson Lake: -

City of London, City of

Birmingham, Coronation, Duchess of Hamilton, Queen Elizabeth, Queen Mary.

BR Green; - City of London, City of Birmingham, Coronation,

Duchess of Hamilton.

**BR Blue**; - City of London.

BR Maroon; - City's of London,

City of Coventry, Coronation.