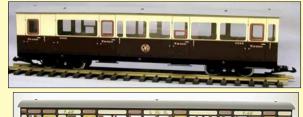

# **GRS Stuart Coach Range - Ideal for Live Steam!**

£249.00 each or any four for £950.00

| Vale of Rheidol 3rd Class Passenger Coach                                                                                                                                                                                                                                                                                                                                                                                                                                                                                                                                                                                                                                                                                                                                                                                                                                                                                                                                                                                                                                                                                                                                                                                                                                                                                                                                                                                                                                                                                                                                                                                                                                                                                                                                                                                                                                                                                                                                                                                                                                                                                      | SW104  |
|--------------------------------------------------------------------------------------------------------------------------------------------------------------------------------------------------------------------------------------------------------------------------------------------------------------------------------------------------------------------------------------------------------------------------------------------------------------------------------------------------------------------------------------------------------------------------------------------------------------------------------------------------------------------------------------------------------------------------------------------------------------------------------------------------------------------------------------------------------------------------------------------------------------------------------------------------------------------------------------------------------------------------------------------------------------------------------------------------------------------------------------------------------------------------------------------------------------------------------------------------------------------------------------------------------------------------------------------------------------------------------------------------------------------------------------------------------------------------------------------------------------------------------------------------------------------------------------------------------------------------------------------------------------------------------------------------------------------------------------------------------------------------------------------------------------------------------------------------------------------------------------------------------------------------------------------------------------------------------------------------------------------------------------------------------------------------------------------------------------------------------|--------|
| Vale of Rheidol 3rd Class GDS / Passenger Coach                                                                                                                                                                                                                                                                                                                                                                                                                                                                                                                                                                                                                                                                                                                                                                                                                                                                                                                                                                                                                                                                                                                                                                                                                                                                                                                                                                                                                                                                                                                                                                                                                                                                                                                                                                                                                                                                                                                                                                                                                                                                                | SW105  |
| Talyllyn Saloon Coach                                                                                                                                                                                                                                                                                                                                                                                                                                                                                                                                                                                                                                                                                                                                                                                                                                                                                                                                                                                                                                                                                                                                                                                                                                                                                                                                                                                                                                                                                                                                                                                                                                                                                                                                                                                                                                                                                                                                                                                                                                                                                                          | SW108  |
| Talyllyn Brake Composite Coach                                                                                                                                                                                                                                                                                                                                                                                                                                                                                                                                                                                                                                                                                                                                                                                                                                                                                                                                                                                                                                                                                                                                                                                                                                                                                                                                                                                                                                                                                                                                                                                                                                                                                                                                                                                                                                                                                                                                                                                                                                                                                                 | SW109  |
| Talyllyn Coach                                                                                                                                                                                                                                                                                                                                                                                                                                                                                                                                                                                                                                                                                                                                                                                                                                                                                                                                                                                                                                                                                                                                                                                                                                                                                                                                                                                                                                                                                                                                                                                                                                                                                                                                                                                                                                                                                                                                                                                                                                                                                                                 | SW110  |
| IOM Coach #47 - 32/45mm                                                                                                                                                                                                                                                                                                                                                                                                                                                                                                                                                                                                                                                                                                                                                                                                                                                                                                                                                                                                                                                                                                                                                                                                                                                                                                                                                                                                                                                                                                                                                                                                                                                                                                                                                                                                                                                                                                                                                                                                                                                                                                        | SWIII  |
| IOM Brake #45 - 32/45mm                                                                                                                                                                                                                                                                                                                                                                                                                                                                                                                                                                                                                                                                                                                                                                                                                                                                                                                                                                                                                                                                                                                                                                                                                                                                                                                                                                                                                                                                                                                                                                                                                                                                                                                                                                                                                                                                                                                                                                                                                                                                                                        | SW112  |
| Ashover Coach #4 - 32/45mm                                                                                                                                                                                                                                                                                                                                                                                                                                                                                                                                                                                                                                                                                                                                                                                                                                                                                                                                                                                                                                                                                                                                                                                                                                                                                                                                                                                                                                                                                                                                                                                                                                                                                                                                                                                                                                                                                                                                                                                                                                                                                                     | SW113  |
| Ashover Coach #1 - 32/45mm                                                                                                                                                                                                                                                                                                                                                                                                                                                                                                                                                                                                                                                                                                                                                                                                                                                                                                                                                                                                                                                                                                                                                                                                                                                                                                                                                                                                                                                                                                                                                                                                                                                                                                                                                                                                                                                                                                                                                                                                                                                                                                     | SW123  |
| C&M Coach No1 - 32/45mm                                                                                                                                                                                                                                                                                                                                                                                                                                                                                                                                                                                                                                                                                                                                                                                                                                                                                                                                                                                                                                                                                                                                                                                                                                                                                                                                                                                                                                                                                                                                                                                                                                                                                                                                                                                                                                                                                                                                                                                                                                                                                                        | SW114  |
| C&M Coach No6 Brake - 32/45mm                                                                                                                                                                                                                                                                                                                                                                                                                                                                                                                                                                                                                                                                                                                                                                                                                                                                                                                                                                                                                                                                                                                                                                                                                                                                                                                                                                                                                                                                                                                                                                                                                                                                                                                                                                                                                                                                                                                                                                                                                                                                                                  | SW124  |
| Leek & Manifold 3rd - 32/45mm                                                                                                                                                                                                                                                                                                                                                                                                                                                                                                                                                                                                                                                                                                                                                                                                                                                                                                                                                                                                                                                                                                                                                                                                                                                                                                                                                                                                                                                                                                                                                                                                                                                                                                                                                                                                                                                                                                                                                                                                                                                                                                  | SW115M |
| Leek & Manifold 3rd 32/45mm                                                                                                                                                                                                                                                                                                                                                                                                                                                                                                                                                                                                                                                                                                                                                                                                                                                                                                                                                                                                                                                                                                                                                                                                                                                                                                                                                                                                                                                                                                                                                                                                                                                                                                                                                                                                                                                                                                                                                                                                                                                                                                    | SW115P |
| Leek & Manifold Brake Composite - 32/45mm                                                                                                                                                                                                                                                                                                                                                                                                                                                                                                                                                                                                                                                                                                                                                                                                                                                                                                                                                                                                                                                                                                                                                                                                                                                                                                                                                                                                                                                                                                                                                                                                                                                                                                                                                                                                                                                                                                                                                                                                                                                                                      | SW116M |
| Leek & Manifold brake composite 32/45mm                                                                                                                                                                                                                                                                                                                                                                                                                                                                                                                                                                                                                                                                                                                                                                                                                                                                                                                                                                                                                                                                                                                                                                                                                                                                                                                                                                                                                                                                                                                                                                                                                                                                                                                                                                                                                                                                                                                                                                                                                                                                                        | SW116P |
| Festiniog Balcony Compo #18 Maroon & Cream                                                                                                                                                                                                                                                                                                                                                                                                                                                                                                                                                                                                                                                                                                                                                                                                                                                                                                                                                                                                                                                                                                                                                                                                                                                                                                                                                                                                                                                                                                                                                                                                                                                                                                                                                                                                                                                                                                                                                                                                                                                                                     | SW125  |
| Festiniog Balcony Compo #19 Maroon                                                                                                                                                                                                                                                                                                                                                                                                                                                                                                                                                                                                                                                                                                                                                                                                                                                                                                                                                                                                                                                                                                                                                                                                                                                                                                                                                                                                                                                                                                                                                                                                                                                                                                                                                                                                                                                                                                                                                                                                                                                                                             | SW126  |
| Welsh Highland 3rd #2041                                                                                                                                                                                                                                                                                                                                                                                                                                                                                                                                                                                                                                                                                                                                                                                                                                                                                                                                                                                                                                                                                                                                                                                                                                                                                                                                                                                                                                                                                                                                                                                                                                                                                                                                                                                                                                                                                                                                                                                                                                                                                                       | SW127  |
| W&L Coach                                                                                                                                                                                                                                                                                                                                                                                                                                                                                                                                                                                                                                                                                                                                                                                                                                                                                                                                                                                                                                                                                                                                                                                                                                                                                                                                                                                                                                                                                                                                                                                                                                                                                                                                                                                                                                                                                                                                                                                                                                                                                                                      | SW128  |
| W&L Brake                                                                                                                                                                                                                                                                                                                                                                                                                                                                                                                                                                                                                                                                                                                                                                                                                                                                                                                                                                                                                                                                                                                                                                                                                                                                                                                                                                                                                                                                                                                                                                                                                                                                                                                                                                                                                                                                                                                                                                                                                                                                                                                      | SW129  |
| Festiniog Standard Coach Red and Cream                                                                                                                                                                                                                                                                                                                                                                                                                                                                                                                                                                                                                                                                                                                                                                                                                                                                                                                                                                                                                                                                                                                                                                                                                                                                                                                                                                                                                                                                                                                                                                                                                                                                                                                                                                                                                                                                                                                                                                                                                                                                                         | SW130  |
| Festiniog brake coach Red and Cream                                                                                                                                                                                                                                                                                                                                                                                                                                                                                                                                                                                                                                                                                                                                                                                                                                                                                                                                                                                                                                                                                                                                                                                                                                                                                                                                                                                                                                                                                                                                                                                                                                                                                                                                                                                                                                                                                                                                                                                                                                                                                            | SW131  |
| Darjeeling 1st Class Coach (Teak & Cream)                                                                                                                                                                                                                                                                                                                                                                                                                                                                                                                                                                                                                                                                                                                                                                                                                                                                                                                                                                                                                                                                                                                                                                                                                                                                                                                                                                                                                                                                                                                                                                                                                                                                                                                                                                                                                                                                                                                                                                                                                                                                                      | SW132  |
| Darjeeling 2nd Class Coach (Teak & Cream)                                                                                                                                                                                                                                                                                                                                                                                                                                                                                                                                                                                                                                                                                                                                                                                                                                                                                                                                                                                                                                                                                                                                                                                                                                                                                                                                                                                                                                                                                                                                                                                                                                                                                                                                                                                                                                                                                                                                                                                                                                                                                      | SW133  |
| Darjeeling luggage 3rd/2nd Coach (Teak & Cream)                                                                                                                                                                                                                                                                                                                                                                                                                                                                                                                                                                                                                                                                                                                                                                                                                                                                                                                                                                                                                                                                                                                                                                                                                                                                                                                                                                                                                                                                                                                                                                                                                                                                                                                                                                                                                                                                                                                                                                                                                                                                                | SW134  |
| Darjeeling Tallung Coach                                                                                                                                                                                                                                                                                                                                                                                                                                                                                                                                                                                                                                                                                                                                                                                                                                                                                                                                                                                                                                                                                                                                                                                                                                                                                                                                                                                                                                                                                                                                                                                                                                                                                                                                                                                                                                                                                                                                                                                                                                                                                                       | SW135  |
| Darjeeling Chomolunga Coach                                                                                                                                                                                                                                                                                                                                                                                                                                                                                                                                                                                                                                                                                                                                                                                                                                                                                                                                                                                                                                                                                                                                                                                                                                                                                                                                                                                                                                                                                                                                                                                                                                                                                                                                                                                                                                                                                                                                                                                                                                                                                                    | SW136  |
| Darjeeling Jopunu Coach                                                                                                                                                                                                                                                                                                                                                                                                                                                                                                                                                                                                                                                                                                                                                                                                                                                                                                                                                                                                                                                                                                                                                                                                                                                                                                                                                                                                                                                                                                                                                                                                                                                                                                                                                                                                                                                                                                                                                                                                                                                                                                        | SW137  |
| A CONTRACTOR OF THE CONTRACTOR |        |