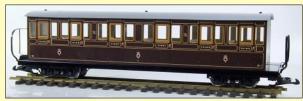

#### Gauge 3 R-T-R COLLETT COACHES G3782 Third Class Corr., G3780 Brk. Comp. Corr., G3781 Corr. Comp.

**Available now!** All three types in either GWR Chocolate & Cream, or BR 'Blood & Custard'. All are priced at £1299.00, with a discount of £50 per coach for orders of four coaches or more.