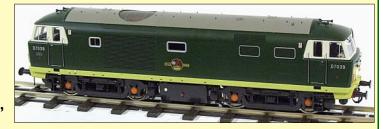

# The new limited edition (25 only) of our 32mm Diesels

Featuring R/C, Sound, switchable bright LED Lights front and rear, rechargeable battery, and raised gearing for a more sprightly performance. Five will be available in each of five colours; - Black, Victorian Maroon, Charcoal Grey, Brunswick Green, and Darjeeling Blue. Available now £750.00

32mm Tippler wagons, in Black, Red, or Gray, £30.00 each or four for £100.00

For existing owners of the little diesel who would like to upgrade to some of these features we can fit the following packages; -

New Motor/gearbox with LED lights £74.00
Repaint in a choice of Darjeeling Blue, Black, Grey, Red, Maroon, Victorian Maroon, or Green £120.00
Radio Control plus sound and Transmitter £330.00
Radio control and Transmitter £250.00
All prices include labour and VAT.