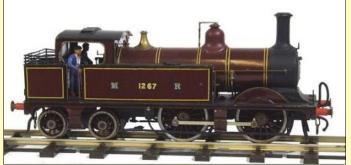

# **Secondhand**

märklin

Marklin Museum Cars, 4 Wheel carriages £49.00 each

Barrett SDJR 2P 4-4-0 #46 Spirit fired Live steam £1800.00 Bowande Manual Steam 14xx 0-4-2T

#1470 £1395.00

**EXLEY** LMS Kitchen & Dining Cars £1595.00 the pair