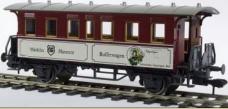

# **Secondhand**

märklin

Marklin Museum Cars, 4 Wheel carriages £49.00 each

Barrett SDJR 2P 4-4-0 #46 Spirit fired Live steam £1800.00 Bowande Manual Steam 14xx 0-4-2T

#1470 £1395.00

**EXLEY** LMS Kitchen & Dining Cars £1595.00 the pair