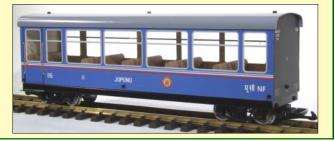

# **GRS Stuart Coach Range - Ideal for Live Steam!**

£249.00 each or any four for £950.00

| Vale of Rheidol 3rd Class Passenger Coach                                                                                                                                                                                                                                                                                                                                                                                                                                                                                                                                                                                                                                                                                                                                                                                                                                                                                                                                                                                                                                                                                                                                                                                                                                                                                                                                                                                                                                                                                                                                                                                                                                                                                                                                                                                                                                                                                                                                                                                                                                                                                      | SW104  |
|--------------------------------------------------------------------------------------------------------------------------------------------------------------------------------------------------------------------------------------------------------------------------------------------------------------------------------------------------------------------------------------------------------------------------------------------------------------------------------------------------------------------------------------------------------------------------------------------------------------------------------------------------------------------------------------------------------------------------------------------------------------------------------------------------------------------------------------------------------------------------------------------------------------------------------------------------------------------------------------------------------------------------------------------------------------------------------------------------------------------------------------------------------------------------------------------------------------------------------------------------------------------------------------------------------------------------------------------------------------------------------------------------------------------------------------------------------------------------------------------------------------------------------------------------------------------------------------------------------------------------------------------------------------------------------------------------------------------------------------------------------------------------------------------------------------------------------------------------------------------------------------------------------------------------------------------------------------------------------------------------------------------------------------------------------------------------------------------------------------------------------|--------|
| Vale of Rheidol 3rd Class GDS / Passenger Coach                                                                                                                                                                                                                                                                                                                                                                                                                                                                                                                                                                                                                                                                                                                                                                                                                                                                                                                                                                                                                                                                                                                                                                                                                                                                                                                                                                                                                                                                                                                                                                                                                                                                                                                                                                                                                                                                                                                                                                                                                                                                                | SW105  |
| Talyllyn Saloon Coach                                                                                                                                                                                                                                                                                                                                                                                                                                                                                                                                                                                                                                                                                                                                                                                                                                                                                                                                                                                                                                                                                                                                                                                                                                                                                                                                                                                                                                                                                                                                                                                                                                                                                                                                                                                                                                                                                                                                                                                                                                                                                                          | SW108  |
| Talyllyn Brake Composite Coach                                                                                                                                                                                                                                                                                                                                                                                                                                                                                                                                                                                                                                                                                                                                                                                                                                                                                                                                                                                                                                                                                                                                                                                                                                                                                                                                                                                                                                                                                                                                                                                                                                                                                                                                                                                                                                                                                                                                                                                                                                                                                                 | SW109  |
| Talyllyn Coach                                                                                                                                                                                                                                                                                                                                                                                                                                                                                                                                                                                                                                                                                                                                                                                                                                                                                                                                                                                                                                                                                                                                                                                                                                                                                                                                                                                                                                                                                                                                                                                                                                                                                                                                                                                                                                                                                                                                                                                                                                                                                                                 | SW110  |
| IOM Coach #47 - 32/45mm                                                                                                                                                                                                                                                                                                                                                                                                                                                                                                                                                                                                                                                                                                                                                                                                                                                                                                                                                                                                                                                                                                                                                                                                                                                                                                                                                                                                                                                                                                                                                                                                                                                                                                                                                                                                                                                                                                                                                                                                                                                                                                        | SWIII  |
| IOM Brake #45 - 32/45mm                                                                                                                                                                                                                                                                                                                                                                                                                                                                                                                                                                                                                                                                                                                                                                                                                                                                                                                                                                                                                                                                                                                                                                                                                                                                                                                                                                                                                                                                                                                                                                                                                                                                                                                                                                                                                                                                                                                                                                                                                                                                                                        | SW112  |
| Ashover Coach #4 - 32/45mm                                                                                                                                                                                                                                                                                                                                                                                                                                                                                                                                                                                                                                                                                                                                                                                                                                                                                                                                                                                                                                                                                                                                                                                                                                                                                                                                                                                                                                                                                                                                                                                                                                                                                                                                                                                                                                                                                                                                                                                                                                                                                                     | SW113  |
| Ashover Coach #1 - 32/45mm                                                                                                                                                                                                                                                                                                                                                                                                                                                                                                                                                                                                                                                                                                                                                                                                                                                                                                                                                                                                                                                                                                                                                                                                                                                                                                                                                                                                                                                                                                                                                                                                                                                                                                                                                                                                                                                                                                                                                                                                                                                                                                     | SW123  |
| C&M Coach No1 - 32/45mm                                                                                                                                                                                                                                                                                                                                                                                                                                                                                                                                                                                                                                                                                                                                                                                                                                                                                                                                                                                                                                                                                                                                                                                                                                                                                                                                                                                                                                                                                                                                                                                                                                                                                                                                                                                                                                                                                                                                                                                                                                                                                                        | SW114  |
| C&M Coach No6 Brake - 32/45mm                                                                                                                                                                                                                                                                                                                                                                                                                                                                                                                                                                                                                                                                                                                                                                                                                                                                                                                                                                                                                                                                                                                                                                                                                                                                                                                                                                                                                                                                                                                                                                                                                                                                                                                                                                                                                                                                                                                                                                                                                                                                                                  | SW124  |
| Leek & Manifold 3rd - 32/45mm                                                                                                                                                                                                                                                                                                                                                                                                                                                                                                                                                                                                                                                                                                                                                                                                                                                                                                                                                                                                                                                                                                                                                                                                                                                                                                                                                                                                                                                                                                                                                                                                                                                                                                                                                                                                                                                                                                                                                                                                                                                                                                  | SW115M |
| Leek & Manifold 3rd 32/45mm                                                                                                                                                                                                                                                                                                                                                                                                                                                                                                                                                                                                                                                                                                                                                                                                                                                                                                                                                                                                                                                                                                                                                                                                                                                                                                                                                                                                                                                                                                                                                                                                                                                                                                                                                                                                                                                                                                                                                                                                                                                                                                    | SW115P |
| Leek & Manifold Brake Composite - 32/45mm                                                                                                                                                                                                                                                                                                                                                                                                                                                                                                                                                                                                                                                                                                                                                                                                                                                                                                                                                                                                                                                                                                                                                                                                                                                                                                                                                                                                                                                                                                                                                                                                                                                                                                                                                                                                                                                                                                                                                                                                                                                                                      | SW116M |
| Leek & Manifold brake composite 32/45mm                                                                                                                                                                                                                                                                                                                                                                                                                                                                                                                                                                                                                                                                                                                                                                                                                                                                                                                                                                                                                                                                                                                                                                                                                                                                                                                                                                                                                                                                                                                                                                                                                                                                                                                                                                                                                                                                                                                                                                                                                                                                                        | SW116P |
| Festiniog Balcony Compo #18 Maroon & Cream                                                                                                                                                                                                                                                                                                                                                                                                                                                                                                                                                                                                                                                                                                                                                                                                                                                                                                                                                                                                                                                                                                                                                                                                                                                                                                                                                                                                                                                                                                                                                                                                                                                                                                                                                                                                                                                                                                                                                                                                                                                                                     | SW125  |
| Festiniog Balcony Compo #19 Maroon                                                                                                                                                                                                                                                                                                                                                                                                                                                                                                                                                                                                                                                                                                                                                                                                                                                                                                                                                                                                                                                                                                                                                                                                                                                                                                                                                                                                                                                                                                                                                                                                                                                                                                                                                                                                                                                                                                                                                                                                                                                                                             | SW126  |
| Welsh Highland 3rd #2041                                                                                                                                                                                                                                                                                                                                                                                                                                                                                                                                                                                                                                                                                                                                                                                                                                                                                                                                                                                                                                                                                                                                                                                                                                                                                                                                                                                                                                                                                                                                                                                                                                                                                                                                                                                                                                                                                                                                                                                                                                                                                                       | SW127  |
| W&L Coach                                                                                                                                                                                                                                                                                                                                                                                                                                                                                                                                                                                                                                                                                                                                                                                                                                                                                                                                                                                                                                                                                                                                                                                                                                                                                                                                                                                                                                                                                                                                                                                                                                                                                                                                                                                                                                                                                                                                                                                                                                                                                                                      | SW128  |
| W&L Brake                                                                                                                                                                                                                                                                                                                                                                                                                                                                                                                                                                                                                                                                                                                                                                                                                                                                                                                                                                                                                                                                                                                                                                                                                                                                                                                                                                                                                                                                                                                                                                                                                                                                                                                                                                                                                                                                                                                                                                                                                                                                                                                      | SW129  |
| Festiniog Standard Coach Red and Cream                                                                                                                                                                                                                                                                                                                                                                                                                                                                                                                                                                                                                                                                                                                                                                                                                                                                                                                                                                                                                                                                                                                                                                                                                                                                                                                                                                                                                                                                                                                                                                                                                                                                                                                                                                                                                                                                                                                                                                                                                                                                                         | SW130  |
| Festiniog brake coach Red and Cream                                                                                                                                                                                                                                                                                                                                                                                                                                                                                                                                                                                                                                                                                                                                                                                                                                                                                                                                                                                                                                                                                                                                                                                                                                                                                                                                                                                                                                                                                                                                                                                                                                                                                                                                                                                                                                                                                                                                                                                                                                                                                            | SW131  |
| Darjeeling 1st Class Coach (Teak & Cream)                                                                                                                                                                                                                                                                                                                                                                                                                                                                                                                                                                                                                                                                                                                                                                                                                                                                                                                                                                                                                                                                                                                                                                                                                                                                                                                                                                                                                                                                                                                                                                                                                                                                                                                                                                                                                                                                                                                                                                                                                                                                                      | SW132  |
| Darjeeling 2nd Class Coach (Teak & Cream)                                                                                                                                                                                                                                                                                                                                                                                                                                                                                                                                                                                                                                                                                                                                                                                                                                                                                                                                                                                                                                                                                                                                                                                                                                                                                                                                                                                                                                                                                                                                                                                                                                                                                                                                                                                                                                                                                                                                                                                                                                                                                      | SW133  |
| Darjeeling luggage 3rd/2nd Coach (Teak & Cream)                                                                                                                                                                                                                                                                                                                                                                                                                                                                                                                                                                                                                                                                                                                                                                                                                                                                                                                                                                                                                                                                                                                                                                                                                                                                                                                                                                                                                                                                                                                                                                                                                                                                                                                                                                                                                                                                                                                                                                                                                                                                                | SW134  |
| Darjeeling Tallung Coach                                                                                                                                                                                                                                                                                                                                                                                                                                                                                                                                                                                                                                                                                                                                                                                                                                                                                                                                                                                                                                                                                                                                                                                                                                                                                                                                                                                                                                                                                                                                                                                                                                                                                                                                                                                                                                                                                                                                                                                                                                                                                                       | SW135  |
| Darjeeling Chomolunga Coach                                                                                                                                                                                                                                                                                                                                                                                                                                                                                                                                                                                                                                                                                                                                                                                                                                                                                                                                                                                                                                                                                                                                                                                                                                                                                                                                                                                                                                                                                                                                                                                                                                                                                                                                                                                                                                                                                                                                                                                                                                                                                                    | SW136  |
| Darjeeling Jopunu Coach                                                                                                                                                                                                                                                                                                                                                                                                                                                                                                                                                                                                                                                                                                                                                                                                                                                                                                                                                                                                                                                                                                                                                                                                                                                                                                                                                                                                                                                                                                                                                                                                                                                                                                                                                                                                                                                                                                                                                                                                                                                                                                        | SW137  |
| A CONTRACTOR OF THE CONTRACTOR |        |