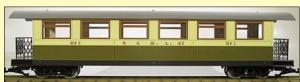

#### Gauge 3 R-T-R COLLETT COACHES G3782 Third Class Corr., G3780 Brk. Comp. Corr., G3781 Corr. Comp.

**Available now!** All three types in either GWR Chocolate & Cream, or BR 'Blood & Custard'. All are priced at £1299.00, with a discount of £50 per coach for orders of four coaches or more.