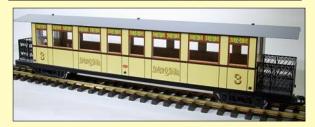

# **GRS Stuart Coach Range - Ideal for Live Steam!**

£249.00 each or any four for £950.00

| Vale of Rheidol 3rd Class Passenger Coach                                                                                                                                                                                                                                                                                                                                                                                                                                                                                                                                                                                                                                                                                                                                                                                                                                                                                                                                                                                                                                                                                                                                                                                                                                                                                                                                                                                                                                                                                                                                                                                                                                                                                                                                                                                                                                                                                                                                                                                                                                                                                      | SW104  |
|--------------------------------------------------------------------------------------------------------------------------------------------------------------------------------------------------------------------------------------------------------------------------------------------------------------------------------------------------------------------------------------------------------------------------------------------------------------------------------------------------------------------------------------------------------------------------------------------------------------------------------------------------------------------------------------------------------------------------------------------------------------------------------------------------------------------------------------------------------------------------------------------------------------------------------------------------------------------------------------------------------------------------------------------------------------------------------------------------------------------------------------------------------------------------------------------------------------------------------------------------------------------------------------------------------------------------------------------------------------------------------------------------------------------------------------------------------------------------------------------------------------------------------------------------------------------------------------------------------------------------------------------------------------------------------------------------------------------------------------------------------------------------------------------------------------------------------------------------------------------------------------------------------------------------------------------------------------------------------------------------------------------------------------------------------------------------------------------------------------------------------|--------|
| Vale of Rheidol 3rd Class GDS / Passenger Coach                                                                                                                                                                                                                                                                                                                                                                                                                                                                                                                                                                                                                                                                                                                                                                                                                                                                                                                                                                                                                                                                                                                                                                                                                                                                                                                                                                                                                                                                                                                                                                                                                                                                                                                                                                                                                                                                                                                                                                                                                                                                                | SW105  |
| Talyllyn Saloon Coach                                                                                                                                                                                                                                                                                                                                                                                                                                                                                                                                                                                                                                                                                                                                                                                                                                                                                                                                                                                                                                                                                                                                                                                                                                                                                                                                                                                                                                                                                                                                                                                                                                                                                                                                                                                                                                                                                                                                                                                                                                                                                                          | SW108  |
| Talyllyn Brake Composite Coach                                                                                                                                                                                                                                                                                                                                                                                                                                                                                                                                                                                                                                                                                                                                                                                                                                                                                                                                                                                                                                                                                                                                                                                                                                                                                                                                                                                                                                                                                                                                                                                                                                                                                                                                                                                                                                                                                                                                                                                                                                                                                                 | SW109  |
| Talyllyn Coach                                                                                                                                                                                                                                                                                                                                                                                                                                                                                                                                                                                                                                                                                                                                                                                                                                                                                                                                                                                                                                                                                                                                                                                                                                                                                                                                                                                                                                                                                                                                                                                                                                                                                                                                                                                                                                                                                                                                                                                                                                                                                                                 | SW110  |
| IOM Coach #47 - 32/45mm                                                                                                                                                                                                                                                                                                                                                                                                                                                                                                                                                                                                                                                                                                                                                                                                                                                                                                                                                                                                                                                                                                                                                                                                                                                                                                                                                                                                                                                                                                                                                                                                                                                                                                                                                                                                                                                                                                                                                                                                                                                                                                        | SWIII  |
| IOM Brake #45 - 32/45mm                                                                                                                                                                                                                                                                                                                                                                                                                                                                                                                                                                                                                                                                                                                                                                                                                                                                                                                                                                                                                                                                                                                                                                                                                                                                                                                                                                                                                                                                                                                                                                                                                                                                                                                                                                                                                                                                                                                                                                                                                                                                                                        | SW112  |
| Ashover Coach #4 - 32/45mm                                                                                                                                                                                                                                                                                                                                                                                                                                                                                                                                                                                                                                                                                                                                                                                                                                                                                                                                                                                                                                                                                                                                                                                                                                                                                                                                                                                                                                                                                                                                                                                                                                                                                                                                                                                                                                                                                                                                                                                                                                                                                                     | SW113  |
| Ashover Coach #1 - 32/45mm                                                                                                                                                                                                                                                                                                                                                                                                                                                                                                                                                                                                                                                                                                                                                                                                                                                                                                                                                                                                                                                                                                                                                                                                                                                                                                                                                                                                                                                                                                                                                                                                                                                                                                                                                                                                                                                                                                                                                                                                                                                                                                     | SW123  |
| C&M Coach No1 - 32/45mm                                                                                                                                                                                                                                                                                                                                                                                                                                                                                                                                                                                                                                                                                                                                                                                                                                                                                                                                                                                                                                                                                                                                                                                                                                                                                                                                                                                                                                                                                                                                                                                                                                                                                                                                                                                                                                                                                                                                                                                                                                                                                                        | SW114  |
| C&M Coach No6 Brake - 32/45mm                                                                                                                                                                                                                                                                                                                                                                                                                                                                                                                                                                                                                                                                                                                                                                                                                                                                                                                                                                                                                                                                                                                                                                                                                                                                                                                                                                                                                                                                                                                                                                                                                                                                                                                                                                                                                                                                                                                                                                                                                                                                                                  | SW124  |
| Leek & Manifold 3rd - 32/45mm                                                                                                                                                                                                                                                                                                                                                                                                                                                                                                                                                                                                                                                                                                                                                                                                                                                                                                                                                                                                                                                                                                                                                                                                                                                                                                                                                                                                                                                                                                                                                                                                                                                                                                                                                                                                                                                                                                                                                                                                                                                                                                  | SW115M |
| Leek & Manifold 3rd 32/45mm                                                                                                                                                                                                                                                                                                                                                                                                                                                                                                                                                                                                                                                                                                                                                                                                                                                                                                                                                                                                                                                                                                                                                                                                                                                                                                                                                                                                                                                                                                                                                                                                                                                                                                                                                                                                                                                                                                                                                                                                                                                                                                    | SW115P |
| Leek & Manifold Brake Composite - 32/45mm                                                                                                                                                                                                                                                                                                                                                                                                                                                                                                                                                                                                                                                                                                                                                                                                                                                                                                                                                                                                                                                                                                                                                                                                                                                                                                                                                                                                                                                                                                                                                                                                                                                                                                                                                                                                                                                                                                                                                                                                                                                                                      | SW116M |
| Leek & Manifold brake composite 32/45mm                                                                                                                                                                                                                                                                                                                                                                                                                                                                                                                                                                                                                                                                                                                                                                                                                                                                                                                                                                                                                                                                                                                                                                                                                                                                                                                                                                                                                                                                                                                                                                                                                                                                                                                                                                                                                                                                                                                                                                                                                                                                                        | SW116P |
| Festiniog Balcony Compo #18 Maroon & Cream                                                                                                                                                                                                                                                                                                                                                                                                                                                                                                                                                                                                                                                                                                                                                                                                                                                                                                                                                                                                                                                                                                                                                                                                                                                                                                                                                                                                                                                                                                                                                                                                                                                                                                                                                                                                                                                                                                                                                                                                                                                                                     | SW125  |
| Festiniog Balcony Compo #19 Maroon                                                                                                                                                                                                                                                                                                                                                                                                                                                                                                                                                                                                                                                                                                                                                                                                                                                                                                                                                                                                                                                                                                                                                                                                                                                                                                                                                                                                                                                                                                                                                                                                                                                                                                                                                                                                                                                                                                                                                                                                                                                                                             | SW126  |
| Welsh Highland 3rd #2041                                                                                                                                                                                                                                                                                                                                                                                                                                                                                                                                                                                                                                                                                                                                                                                                                                                                                                                                                                                                                                                                                                                                                                                                                                                                                                                                                                                                                                                                                                                                                                                                                                                                                                                                                                                                                                                                                                                                                                                                                                                                                                       | SW127  |
| W&L Coach                                                                                                                                                                                                                                                                                                                                                                                                                                                                                                                                                                                                                                                                                                                                                                                                                                                                                                                                                                                                                                                                                                                                                                                                                                                                                                                                                                                                                                                                                                                                                                                                                                                                                                                                                                                                                                                                                                                                                                                                                                                                                                                      | SW128  |
| W&L Brake                                                                                                                                                                                                                                                                                                                                                                                                                                                                                                                                                                                                                                                                                                                                                                                                                                                                                                                                                                                                                                                                                                                                                                                                                                                                                                                                                                                                                                                                                                                                                                                                                                                                                                                                                                                                                                                                                                                                                                                                                                                                                                                      | SW129  |
| Festiniog Standard Coach Red and Cream                                                                                                                                                                                                                                                                                                                                                                                                                                                                                                                                                                                                                                                                                                                                                                                                                                                                                                                                                                                                                                                                                                                                                                                                                                                                                                                                                                                                                                                                                                                                                                                                                                                                                                                                                                                                                                                                                                                                                                                                                                                                                         | SW130  |
| Festiniog brake coach Red and Cream                                                                                                                                                                                                                                                                                                                                                                                                                                                                                                                                                                                                                                                                                                                                                                                                                                                                                                                                                                                                                                                                                                                                                                                                                                                                                                                                                                                                                                                                                                                                                                                                                                                                                                                                                                                                                                                                                                                                                                                                                                                                                            | SW131  |
| Darjeeling 1st Class Coach (Teak & Cream)                                                                                                                                                                                                                                                                                                                                                                                                                                                                                                                                                                                                                                                                                                                                                                                                                                                                                                                                                                                                                                                                                                                                                                                                                                                                                                                                                                                                                                                                                                                                                                                                                                                                                                                                                                                                                                                                                                                                                                                                                                                                                      | SW132  |
| Darjeeling 2nd Class Coach (Teak & Cream)                                                                                                                                                                                                                                                                                                                                                                                                                                                                                                                                                                                                                                                                                                                                                                                                                                                                                                                                                                                                                                                                                                                                                                                                                                                                                                                                                                                                                                                                                                                                                                                                                                                                                                                                                                                                                                                                                                                                                                                                                                                                                      | SW133  |
| Darjeeling luggage 3rd/2nd Coach (Teak & Cream)                                                                                                                                                                                                                                                                                                                                                                                                                                                                                                                                                                                                                                                                                                                                                                                                                                                                                                                                                                                                                                                                                                                                                                                                                                                                                                                                                                                                                                                                                                                                                                                                                                                                                                                                                                                                                                                                                                                                                                                                                                                                                | SW134  |
| Darjeeling Tallung Coach                                                                                                                                                                                                                                                                                                                                                                                                                                                                                                                                                                                                                                                                                                                                                                                                                                                                                                                                                                                                                                                                                                                                                                                                                                                                                                                                                                                                                                                                                                                                                                                                                                                                                                                                                                                                                                                                                                                                                                                                                                                                                                       | SW135  |
| Darjeeling Chomolunga Coach                                                                                                                                                                                                                                                                                                                                                                                                                                                                                                                                                                                                                                                                                                                                                                                                                                                                                                                                                                                                                                                                                                                                                                                                                                                                                                                                                                                                                                                                                                                                                                                                                                                                                                                                                                                                                                                                                                                                                                                                                                                                                                    | SW136  |
| Darjeeling Jopunu Coach                                                                                                                                                                                                                                                                                                                                                                                                                                                                                                                                                                                                                                                                                                                                                                                                                                                                                                                                                                                                                                                                                                                                                                                                                                                                                                                                                                                                                                                                                                                                                                                                                                                                                                                                                                                                                                                                                                                                                                                                                                                                                                        | SW137  |
| A CONTRACTOR OF THE CONTRACTOR |        |