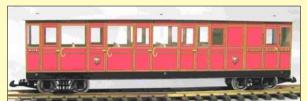

# **GRS Stuart Coach Range - Ideal for Live Steam!**

£249.00 each or any four for £950.00

| Vale of Rheidol 3rd Class Passenger Coach                                                                                                                                                                                                                                                                                                                                                                                                                                                                                                                                                                                                                                                                                                                                                                                                                                                                                                                                                                                                                                                                                                                                                                                                                                                                                                                                                                                                                                                                                                                                                                                                                                                                                                                                                                                                                                                                                                                                                                                                                                                                                      | SW104  |
|--------------------------------------------------------------------------------------------------------------------------------------------------------------------------------------------------------------------------------------------------------------------------------------------------------------------------------------------------------------------------------------------------------------------------------------------------------------------------------------------------------------------------------------------------------------------------------------------------------------------------------------------------------------------------------------------------------------------------------------------------------------------------------------------------------------------------------------------------------------------------------------------------------------------------------------------------------------------------------------------------------------------------------------------------------------------------------------------------------------------------------------------------------------------------------------------------------------------------------------------------------------------------------------------------------------------------------------------------------------------------------------------------------------------------------------------------------------------------------------------------------------------------------------------------------------------------------------------------------------------------------------------------------------------------------------------------------------------------------------------------------------------------------------------------------------------------------------------------------------------------------------------------------------------------------------------------------------------------------------------------------------------------------------------------------------------------------------------------------------------------------|--------|
| Vale of Rheidol 3rd Class GDS / Passenger Coach                                                                                                                                                                                                                                                                                                                                                                                                                                                                                                                                                                                                                                                                                                                                                                                                                                                                                                                                                                                                                                                                                                                                                                                                                                                                                                                                                                                                                                                                                                                                                                                                                                                                                                                                                                                                                                                                                                                                                                                                                                                                                | SW105  |
| Talyllyn Saloon Coach                                                                                                                                                                                                                                                                                                                                                                                                                                                                                                                                                                                                                                                                                                                                                                                                                                                                                                                                                                                                                                                                                                                                                                                                                                                                                                                                                                                                                                                                                                                                                                                                                                                                                                                                                                                                                                                                                                                                                                                                                                                                                                          | SW108  |
| Talyllyn Brake Composite Coach                                                                                                                                                                                                                                                                                                                                                                                                                                                                                                                                                                                                                                                                                                                                                                                                                                                                                                                                                                                                                                                                                                                                                                                                                                                                                                                                                                                                                                                                                                                                                                                                                                                                                                                                                                                                                                                                                                                                                                                                                                                                                                 | SW109  |
| Talyllyn Coach                                                                                                                                                                                                                                                                                                                                                                                                                                                                                                                                                                                                                                                                                                                                                                                                                                                                                                                                                                                                                                                                                                                                                                                                                                                                                                                                                                                                                                                                                                                                                                                                                                                                                                                                                                                                                                                                                                                                                                                                                                                                                                                 | SW110  |
| IOM Coach #47 - 32/45mm                                                                                                                                                                                                                                                                                                                                                                                                                                                                                                                                                                                                                                                                                                                                                                                                                                                                                                                                                                                                                                                                                                                                                                                                                                                                                                                                                                                                                                                                                                                                                                                                                                                                                                                                                                                                                                                                                                                                                                                                                                                                                                        | SWIII  |
| IOM Brake #45 - 32/45mm                                                                                                                                                                                                                                                                                                                                                                                                                                                                                                                                                                                                                                                                                                                                                                                                                                                                                                                                                                                                                                                                                                                                                                                                                                                                                                                                                                                                                                                                                                                                                                                                                                                                                                                                                                                                                                                                                                                                                                                                                                                                                                        | SW112  |
| Ashover Coach #4 - 32/45mm                                                                                                                                                                                                                                                                                                                                                                                                                                                                                                                                                                                                                                                                                                                                                                                                                                                                                                                                                                                                                                                                                                                                                                                                                                                                                                                                                                                                                                                                                                                                                                                                                                                                                                                                                                                                                                                                                                                                                                                                                                                                                                     | SW113  |
| Ashover Coach #1 - 32/45mm                                                                                                                                                                                                                                                                                                                                                                                                                                                                                                                                                                                                                                                                                                                                                                                                                                                                                                                                                                                                                                                                                                                                                                                                                                                                                                                                                                                                                                                                                                                                                                                                                                                                                                                                                                                                                                                                                                                                                                                                                                                                                                     | SW123  |
| C&M Coach No1 - 32/45mm                                                                                                                                                                                                                                                                                                                                                                                                                                                                                                                                                                                                                                                                                                                                                                                                                                                                                                                                                                                                                                                                                                                                                                                                                                                                                                                                                                                                                                                                                                                                                                                                                                                                                                                                                                                                                                                                                                                                                                                                                                                                                                        | SW114  |
| C&M Coach No6 Brake - 32/45mm                                                                                                                                                                                                                                                                                                                                                                                                                                                                                                                                                                                                                                                                                                                                                                                                                                                                                                                                                                                                                                                                                                                                                                                                                                                                                                                                                                                                                                                                                                                                                                                                                                                                                                                                                                                                                                                                                                                                                                                                                                                                                                  | SW124  |
| Leek & Manifold 3rd - 32/45mm                                                                                                                                                                                                                                                                                                                                                                                                                                                                                                                                                                                                                                                                                                                                                                                                                                                                                                                                                                                                                                                                                                                                                                                                                                                                                                                                                                                                                                                                                                                                                                                                                                                                                                                                                                                                                                                                                                                                                                                                                                                                                                  | SW115M |
| Leek & Manifold 3rd 32/45mm                                                                                                                                                                                                                                                                                                                                                                                                                                                                                                                                                                                                                                                                                                                                                                                                                                                                                                                                                                                                                                                                                                                                                                                                                                                                                                                                                                                                                                                                                                                                                                                                                                                                                                                                                                                                                                                                                                                                                                                                                                                                                                    | SW115P |
| Leek & Manifold Brake Composite - 32/45mm                                                                                                                                                                                                                                                                                                                                                                                                                                                                                                                                                                                                                                                                                                                                                                                                                                                                                                                                                                                                                                                                                                                                                                                                                                                                                                                                                                                                                                                                                                                                                                                                                                                                                                                                                                                                                                                                                                                                                                                                                                                                                      | SW116M |
| Leek & Manifold brake composite 32/45mm                                                                                                                                                                                                                                                                                                                                                                                                                                                                                                                                                                                                                                                                                                                                                                                                                                                                                                                                                                                                                                                                                                                                                                                                                                                                                                                                                                                                                                                                                                                                                                                                                                                                                                                                                                                                                                                                                                                                                                                                                                                                                        | SW116P |
| Festiniog Balcony Compo #18 Maroon & Cream                                                                                                                                                                                                                                                                                                                                                                                                                                                                                                                                                                                                                                                                                                                                                                                                                                                                                                                                                                                                                                                                                                                                                                                                                                                                                                                                                                                                                                                                                                                                                                                                                                                                                                                                                                                                                                                                                                                                                                                                                                                                                     | SW125  |
| Festiniog Balcony Compo #19 Maroon                                                                                                                                                                                                                                                                                                                                                                                                                                                                                                                                                                                                                                                                                                                                                                                                                                                                                                                                                                                                                                                                                                                                                                                                                                                                                                                                                                                                                                                                                                                                                                                                                                                                                                                                                                                                                                                                                                                                                                                                                                                                                             | SW126  |
| Welsh Highland 3rd #2041                                                                                                                                                                                                                                                                                                                                                                                                                                                                                                                                                                                                                                                                                                                                                                                                                                                                                                                                                                                                                                                                                                                                                                                                                                                                                                                                                                                                                                                                                                                                                                                                                                                                                                                                                                                                                                                                                                                                                                                                                                                                                                       | SW127  |
| W&L Coach                                                                                                                                                                                                                                                                                                                                                                                                                                                                                                                                                                                                                                                                                                                                                                                                                                                                                                                                                                                                                                                                                                                                                                                                                                                                                                                                                                                                                                                                                                                                                                                                                                                                                                                                                                                                                                                                                                                                                                                                                                                                                                                      | SW128  |
| W&L Brake                                                                                                                                                                                                                                                                                                                                                                                                                                                                                                                                                                                                                                                                                                                                                                                                                                                                                                                                                                                                                                                                                                                                                                                                                                                                                                                                                                                                                                                                                                                                                                                                                                                                                                                                                                                                                                                                                                                                                                                                                                                                                                                      | SW129  |
| Festiniog Standard Coach Red and Cream                                                                                                                                                                                                                                                                                                                                                                                                                                                                                                                                                                                                                                                                                                                                                                                                                                                                                                                                                                                                                                                                                                                                                                                                                                                                                                                                                                                                                                                                                                                                                                                                                                                                                                                                                                                                                                                                                                                                                                                                                                                                                         | SW130  |
| Festiniog brake coach Red and Cream                                                                                                                                                                                                                                                                                                                                                                                                                                                                                                                                                                                                                                                                                                                                                                                                                                                                                                                                                                                                                                                                                                                                                                                                                                                                                                                                                                                                                                                                                                                                                                                                                                                                                                                                                                                                                                                                                                                                                                                                                                                                                            | SW131  |
| Darjeeling 1st Class Coach (Teak & Cream)                                                                                                                                                                                                                                                                                                                                                                                                                                                                                                                                                                                                                                                                                                                                                                                                                                                                                                                                                                                                                                                                                                                                                                                                                                                                                                                                                                                                                                                                                                                                                                                                                                                                                                                                                                                                                                                                                                                                                                                                                                                                                      | SW132  |
| Darjeeling 2nd Class Coach (Teak & Cream)                                                                                                                                                                                                                                                                                                                                                                                                                                                                                                                                                                                                                                                                                                                                                                                                                                                                                                                                                                                                                                                                                                                                                                                                                                                                                                                                                                                                                                                                                                                                                                                                                                                                                                                                                                                                                                                                                                                                                                                                                                                                                      | SW133  |
| Darjeeling luggage 3rd/2nd Coach (Teak & Cream)                                                                                                                                                                                                                                                                                                                                                                                                                                                                                                                                                                                                                                                                                                                                                                                                                                                                                                                                                                                                                                                                                                                                                                                                                                                                                                                                                                                                                                                                                                                                                                                                                                                                                                                                                                                                                                                                                                                                                                                                                                                                                | SW134  |
| Darjeeling Tallung Coach                                                                                                                                                                                                                                                                                                                                                                                                                                                                                                                                                                                                                                                                                                                                                                                                                                                                                                                                                                                                                                                                                                                                                                                                                                                                                                                                                                                                                                                                                                                                                                                                                                                                                                                                                                                                                                                                                                                                                                                                                                                                                                       | SW135  |
| Darjeeling Chomolunga Coach                                                                                                                                                                                                                                                                                                                                                                                                                                                                                                                                                                                                                                                                                                                                                                                                                                                                                                                                                                                                                                                                                                                                                                                                                                                                                                                                                                                                                                                                                                                                                                                                                                                                                                                                                                                                                                                                                                                                                                                                                                                                                                    | SW136  |
| Darjeeling Jopunu Coach                                                                                                                                                                                                                                                                                                                                                                                                                                                                                                                                                                                                                                                                                                                                                                                                                                                                                                                                                                                                                                                                                                                                                                                                                                                                                                                                                                                                                                                                                                                                                                                                                                                                                                                                                                                                                                                                                                                                                                                                                                                                                                        | SW137  |
| A CONTRACTOR OF THE CONTRACTOR |        |