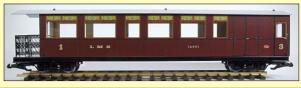

# **GRS Stuart Coach Range - Ideal for Live Steam!**

£249.00 each or any four for £950.00

| Vale of Rheidol 3rd Class Passenger Coach                                                                                                                                                                                                                                                                                                                                                                                                                                                                                                                                                                                                                                                                                                                                                                                                                                                                                                                                                                                                                                                                                                                                                                                                                                                                                                                                                                                                                                                                                                                                                                                                                                                                                                                                                                                                                                                                                                                                                                                                                                                                                      | SW104  |
|--------------------------------------------------------------------------------------------------------------------------------------------------------------------------------------------------------------------------------------------------------------------------------------------------------------------------------------------------------------------------------------------------------------------------------------------------------------------------------------------------------------------------------------------------------------------------------------------------------------------------------------------------------------------------------------------------------------------------------------------------------------------------------------------------------------------------------------------------------------------------------------------------------------------------------------------------------------------------------------------------------------------------------------------------------------------------------------------------------------------------------------------------------------------------------------------------------------------------------------------------------------------------------------------------------------------------------------------------------------------------------------------------------------------------------------------------------------------------------------------------------------------------------------------------------------------------------------------------------------------------------------------------------------------------------------------------------------------------------------------------------------------------------------------------------------------------------------------------------------------------------------------------------------------------------------------------------------------------------------------------------------------------------------------------------------------------------------------------------------------------------|--------|
| Vale of Rheidol 3rd Class GDS / Passenger Coach                                                                                                                                                                                                                                                                                                                                                                                                                                                                                                                                                                                                                                                                                                                                                                                                                                                                                                                                                                                                                                                                                                                                                                                                                                                                                                                                                                                                                                                                                                                                                                                                                                                                                                                                                                                                                                                                                                                                                                                                                                                                                | SW105  |
| Talyllyn Saloon Coach                                                                                                                                                                                                                                                                                                                                                                                                                                                                                                                                                                                                                                                                                                                                                                                                                                                                                                                                                                                                                                                                                                                                                                                                                                                                                                                                                                                                                                                                                                                                                                                                                                                                                                                                                                                                                                                                                                                                                                                                                                                                                                          | SW108  |
| Talyllyn Brake Composite Coach                                                                                                                                                                                                                                                                                                                                                                                                                                                                                                                                                                                                                                                                                                                                                                                                                                                                                                                                                                                                                                                                                                                                                                                                                                                                                                                                                                                                                                                                                                                                                                                                                                                                                                                                                                                                                                                                                                                                                                                                                                                                                                 | SW109  |
| Talyllyn Coach                                                                                                                                                                                                                                                                                                                                                                                                                                                                                                                                                                                                                                                                                                                                                                                                                                                                                                                                                                                                                                                                                                                                                                                                                                                                                                                                                                                                                                                                                                                                                                                                                                                                                                                                                                                                                                                                                                                                                                                                                                                                                                                 | SW110  |
| IOM Coach #47 - 32/45mm                                                                                                                                                                                                                                                                                                                                                                                                                                                                                                                                                                                                                                                                                                                                                                                                                                                                                                                                                                                                                                                                                                                                                                                                                                                                                                                                                                                                                                                                                                                                                                                                                                                                                                                                                                                                                                                                                                                                                                                                                                                                                                        | SWIII  |
| IOM Brake #45 - 32/45mm                                                                                                                                                                                                                                                                                                                                                                                                                                                                                                                                                                                                                                                                                                                                                                                                                                                                                                                                                                                                                                                                                                                                                                                                                                                                                                                                                                                                                                                                                                                                                                                                                                                                                                                                                                                                                                                                                                                                                                                                                                                                                                        | SW112  |
| Ashover Coach #4 - 32/45mm                                                                                                                                                                                                                                                                                                                                                                                                                                                                                                                                                                                                                                                                                                                                                                                                                                                                                                                                                                                                                                                                                                                                                                                                                                                                                                                                                                                                                                                                                                                                                                                                                                                                                                                                                                                                                                                                                                                                                                                                                                                                                                     | SW113  |
| Ashover Coach #1 - 32/45mm                                                                                                                                                                                                                                                                                                                                                                                                                                                                                                                                                                                                                                                                                                                                                                                                                                                                                                                                                                                                                                                                                                                                                                                                                                                                                                                                                                                                                                                                                                                                                                                                                                                                                                                                                                                                                                                                                                                                                                                                                                                                                                     | SW123  |
| C&M Coach No1 - 32/45mm                                                                                                                                                                                                                                                                                                                                                                                                                                                                                                                                                                                                                                                                                                                                                                                                                                                                                                                                                                                                                                                                                                                                                                                                                                                                                                                                                                                                                                                                                                                                                                                                                                                                                                                                                                                                                                                                                                                                                                                                                                                                                                        | SW114  |
| C&M Coach No6 Brake - 32/45mm                                                                                                                                                                                                                                                                                                                                                                                                                                                                                                                                                                                                                                                                                                                                                                                                                                                                                                                                                                                                                                                                                                                                                                                                                                                                                                                                                                                                                                                                                                                                                                                                                                                                                                                                                                                                                                                                                                                                                                                                                                                                                                  | SW124  |
| Leek & Manifold 3rd - 32/45mm                                                                                                                                                                                                                                                                                                                                                                                                                                                                                                                                                                                                                                                                                                                                                                                                                                                                                                                                                                                                                                                                                                                                                                                                                                                                                                                                                                                                                                                                                                                                                                                                                                                                                                                                                                                                                                                                                                                                                                                                                                                                                                  | SW115M |
| Leek & Manifold 3rd 32/45mm                                                                                                                                                                                                                                                                                                                                                                                                                                                                                                                                                                                                                                                                                                                                                                                                                                                                                                                                                                                                                                                                                                                                                                                                                                                                                                                                                                                                                                                                                                                                                                                                                                                                                                                                                                                                                                                                                                                                                                                                                                                                                                    | SW115P |
| Leek & Manifold Brake Composite - 32/45mm                                                                                                                                                                                                                                                                                                                                                                                                                                                                                                                                                                                                                                                                                                                                                                                                                                                                                                                                                                                                                                                                                                                                                                                                                                                                                                                                                                                                                                                                                                                                                                                                                                                                                                                                                                                                                                                                                                                                                                                                                                                                                      | SW116M |
| Leek & Manifold brake composite 32/45mm                                                                                                                                                                                                                                                                                                                                                                                                                                                                                                                                                                                                                                                                                                                                                                                                                                                                                                                                                                                                                                                                                                                                                                                                                                                                                                                                                                                                                                                                                                                                                                                                                                                                                                                                                                                                                                                                                                                                                                                                                                                                                        | SW116P |
| Festiniog Balcony Compo #18 Maroon & Cream                                                                                                                                                                                                                                                                                                                                                                                                                                                                                                                                                                                                                                                                                                                                                                                                                                                                                                                                                                                                                                                                                                                                                                                                                                                                                                                                                                                                                                                                                                                                                                                                                                                                                                                                                                                                                                                                                                                                                                                                                                                                                     | SW125  |
| Festiniog Balcony Compo #19 Maroon                                                                                                                                                                                                                                                                                                                                                                                                                                                                                                                                                                                                                                                                                                                                                                                                                                                                                                                                                                                                                                                                                                                                                                                                                                                                                                                                                                                                                                                                                                                                                                                                                                                                                                                                                                                                                                                                                                                                                                                                                                                                                             | SW126  |
| Welsh Highland 3rd #2041                                                                                                                                                                                                                                                                                                                                                                                                                                                                                                                                                                                                                                                                                                                                                                                                                                                                                                                                                                                                                                                                                                                                                                                                                                                                                                                                                                                                                                                                                                                                                                                                                                                                                                                                                                                                                                                                                                                                                                                                                                                                                                       | SW127  |
| W&L Coach                                                                                                                                                                                                                                                                                                                                                                                                                                                                                                                                                                                                                                                                                                                                                                                                                                                                                                                                                                                                                                                                                                                                                                                                                                                                                                                                                                                                                                                                                                                                                                                                                                                                                                                                                                                                                                                                                                                                                                                                                                                                                                                      | SW128  |
| W&L Brake                                                                                                                                                                                                                                                                                                                                                                                                                                                                                                                                                                                                                                                                                                                                                                                                                                                                                                                                                                                                                                                                                                                                                                                                                                                                                                                                                                                                                                                                                                                                                                                                                                                                                                                                                                                                                                                                                                                                                                                                                                                                                                                      | SW129  |
| Festiniog Standard Coach Red and Cream                                                                                                                                                                                                                                                                                                                                                                                                                                                                                                                                                                                                                                                                                                                                                                                                                                                                                                                                                                                                                                                                                                                                                                                                                                                                                                                                                                                                                                                                                                                                                                                                                                                                                                                                                                                                                                                                                                                                                                                                                                                                                         | SW130  |
| Festiniog brake coach Red and Cream                                                                                                                                                                                                                                                                                                                                                                                                                                                                                                                                                                                                                                                                                                                                                                                                                                                                                                                                                                                                                                                                                                                                                                                                                                                                                                                                                                                                                                                                                                                                                                                                                                                                                                                                                                                                                                                                                                                                                                                                                                                                                            | SW131  |
| Darjeeling 1st Class Coach (Teak & Cream)                                                                                                                                                                                                                                                                                                                                                                                                                                                                                                                                                                                                                                                                                                                                                                                                                                                                                                                                                                                                                                                                                                                                                                                                                                                                                                                                                                                                                                                                                                                                                                                                                                                                                                                                                                                                                                                                                                                                                                                                                                                                                      | SW132  |
| Darjeeling 2nd Class Coach (Teak & Cream)                                                                                                                                                                                                                                                                                                                                                                                                                                                                                                                                                                                                                                                                                                                                                                                                                                                                                                                                                                                                                                                                                                                                                                                                                                                                                                                                                                                                                                                                                                                                                                                                                                                                                                                                                                                                                                                                                                                                                                                                                                                                                      | SW133  |
| Darjeeling luggage 3rd/2nd Coach (Teak & Cream)                                                                                                                                                                                                                                                                                                                                                                                                                                                                                                                                                                                                                                                                                                                                                                                                                                                                                                                                                                                                                                                                                                                                                                                                                                                                                                                                                                                                                                                                                                                                                                                                                                                                                                                                                                                                                                                                                                                                                                                                                                                                                | SW134  |
| Darjeeling Tallung Coach                                                                                                                                                                                                                                                                                                                                                                                                                                                                                                                                                                                                                                                                                                                                                                                                                                                                                                                                                                                                                                                                                                                                                                                                                                                                                                                                                                                                                                                                                                                                                                                                                                                                                                                                                                                                                                                                                                                                                                                                                                                                                                       | SW135  |
| Darjeeling Chomolunga Coach                                                                                                                                                                                                                                                                                                                                                                                                                                                                                                                                                                                                                                                                                                                                                                                                                                                                                                                                                                                                                                                                                                                                                                                                                                                                                                                                                                                                                                                                                                                                                                                                                                                                                                                                                                                                                                                                                                                                                                                                                                                                                                    | SW136  |
| Darjeeling Jopunu Coach                                                                                                                                                                                                                                                                                                                                                                                                                                                                                                                                                                                                                                                                                                                                                                                                                                                                                                                                                                                                                                                                                                                                                                                                                                                                                                                                                                                                                                                                                                                                                                                                                                                                                                                                                                                                                                                                                                                                                                                                                                                                                                        | SW137  |
| A CONTRACTOR OF THE CONTRACTOR |        |