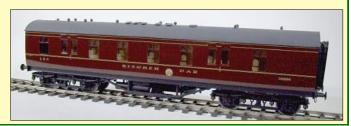

MK I coaches in a choice of four liveries and four types (SK, BSK, SO, & FK) all are £250.00

RCH 7 plank ,GW, SR, & NE £75.00 BR Mineral Wagons £75.00