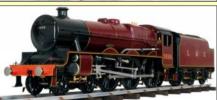

#### 14xx 0-4-2T

Two in GWR, one in Lined BR Green and one lined BR Black livery £9995.00

LMS 'Duchess' Pacifics In stock now the last 21 models exclusive to GRS LMS Crimson Lake: -

City of London, City of

Birmingham, Coronation, Duchess of Hamilton, Queen Elizabeth, Queen Mary.

BR Green; - City of London, City of Birmingham, Coronation,

Duchess of Hamilton.

**BR Blue**; - City of London.

BR Maroon; - City's of London,