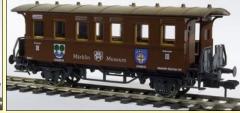

# **Secondhand**

märklin

Marklin Museum Cars, 4 Wheel carriages £49.00 each

Barrett SDJR 2P 4-4-0 #46 Spirit fired Live steam £1800.00 Bowande Manual Steam 14xx 0-4-2T

#1470 £1395.00

**EXLEY** LMS Kitchen & Dining Cars £1595.00 the pair