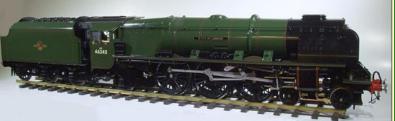

#### 14xx 0-4-2T

Two in GWR, one in Lined BR Green and one lined BR Black livery £9995.00

LMS 'Duchess' Pacifics In stock now the last 21 models exclusive to GRS LMS Crimson Lake: -

City of London, City of

Birmingham, Coronation, Duchess of Hamilton, Queen Elizabeth, Queen Mary.

BR Green; - City of London, City of Birmingham, Coronation,

Duchess of Hamilton.

**BR Blue**; - City of London.

BR Maroon; - City's of London,

City of Coventry, Coronation.