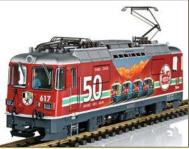

**L28443** RhB Electric Loco Ge 4/4 II 617 Ep. VI £1029.90

L20216 LGB Anniversary Loco Stainz £267.76

L21411 RhB Tm2/2 Diesel Loco, DCC-Sound £597.33

L21751 DB Electric Loco E10 Era III £537.63

L32191 LGB Post Wagon Richter Stainz £158.66