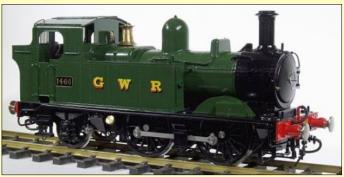

LMS 8F 2-8-0 Black £1885.00

GW 14xx, BR Lined, Shirt Button, &

GWR, all versions £870.00

GW Hall plain green £1700.00

Terrier Plain Black £700.00

GWR A28 Autocoach, BR Livery £660.00

Bowande LNER A4 #4468 'Mallard', gas fired £3995.00