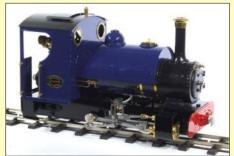

#### **New Live Steam Locomotives**

GRS 'GVT' made by Accucraft 0-4-0T gas fired, 45mm in black or Green - £1275 Man. £1550 R/C

Accucraft 'Mannin' 2-4-0T gas fired, 45mm in Indian Red or Holly Green - £1600 Man. R/C POA