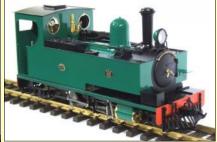

#### KINGSCALE live steam

#### Gauge 3

Live steam 4MT 2-6-4T Black or Green, taking orders £3995.00

Mk1's in Crimson & Cream (4) or Chocolate & Cream (13) £1195.00

5 inch Gauge Coal Fired 14xx 0-4-2T GWR Green, 4 in stock £4995.00