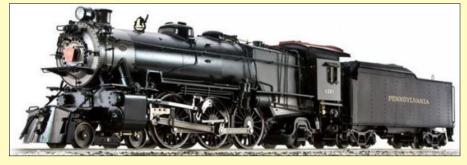

Accucraft 'Pennsylvania K4 Pacific' - £2750.00

Aristocraft 'Rogers' 0-4-0 tender engine, R/C, With metal carrying case - £799.00

Roundhouse 'Sandy River' 2-6-2 2.4Ghz R/C - £2200.00

Roundhouse 'Katie' 32/45 Radio controlled, Blue, - £1400.00 - as new!