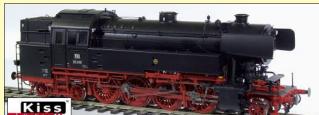

#### KINGSCALE live steam

#### Gauge 3

Live steam 4MT 2-6-4T Black or Green, taking orders £3995.00

Mk1's in Crimson & Cream (4) or Chocolate & Cream (13) £1195.00

5 inch Gauge Coal Fired 14xx 0-4-2T GWR Green, 4 in stock £4995.00