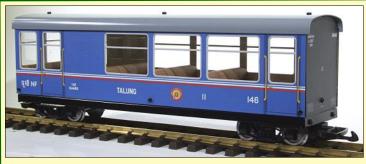

GRS Live steam 45xx Prairie R/C £2399.00

Kingscale Live Steam GWR 14xx tanks
One with R/C by Dave Mees £2399.00
The other Manual £1995.00

**NEW** in Blue! Stuart - Darjeeling Coaches

For G45/SM32, SW135 'Tallung', SW136 'Chomolunga', SW137 'Jopunu' All Stuart Coaches are £249.00 each, or four for £950.00