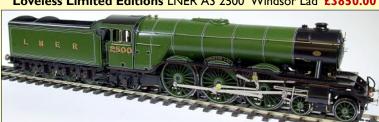

Loveless Limited Editions LNER A3 2500 'Windsor Lad' £3850.00

RCH 7 plank Wagons, In BR Bauxite & the 'Big Four' liveries, all at £75.00

GIMC 4MT, Meths fired, £2495.00

> Aster Castle, 'Defiant' Meths fired £3995.00