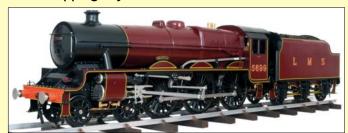

#### Finescale and Tower Electric Locos

BR 4MT 2-6-4T Lined Green £1485.00

BR Black Five 4-6-0 Lined Black with Battery &

Revolution control £2240.00

BR/LMS Jubilee 4-6-0 Lined Green or Lined

Maroon £2075.00