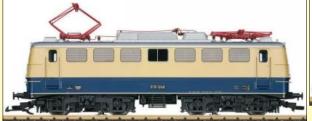

### 2017 Limited Editions, only 2 of each available!

L21428 RhB 'Glacier on Tour' Ge4/4 III with real chrome £1759.55

**L24742** Dev 100 year anniversary 'Spreewald' £782.02

L21751 DB Electric Loco E10 Era III £537.63