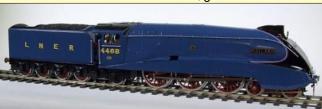

LMS 8F 2-8-0 Black £1885.00

GW 14xx, BR Lined, Shirt Button, &

GWR, all versions £870.00

GW Hall plain green £1700.00

Terrier Plain Black £700.00

GWR A28 Autocoach, BR Livery £660.00

Bowande LNER A4 #4468 'Mallard', gas fired £3995.00