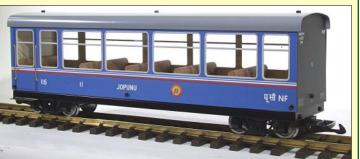

GRS Live steam 45xx Prairie R/C £2399.00

Kingscale Live Steam GWR 14xx tanks
One with R/C by Dave Mees £2399.00
The other Manual £1995.00

**NEW** in Blue! Stuart - Darjeeling Coaches

For G45/SM32, SW135 'Tallung', SW136 'Chomolunga', SW137 'Jopunu' All Stuart Coaches are £249.00 each, or four for £950.00