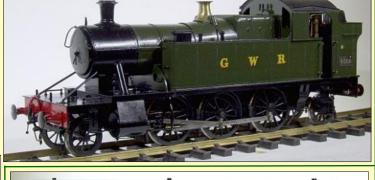

LMS 8F 2-8-0 Black £1885.00

GW 14xx, BR Lined, Shirt Button, &

GWR, all versions £870.00

GW Hall plain green £1700.00

Terrier Plain Black £700.00

GWR A28 Autocoach, BR Livery £660.00

Bowande LNER A4 #4468 'Mallard', gas fired £3995.00