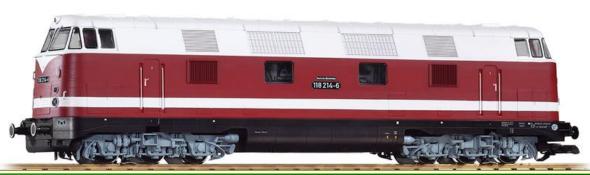

e & the 'Big Four' liveries, all at £75.00





GIMC 4MT, Meths fired, £2495.00

> Aster Castle, 'Defiant' Meths fired £3995.00





**Secondhand** 

FSB Black 5 4-6-0, battery/ Revolution Control £1799.00







£499.00 'Max' starter sets



BR65 Ep I I I Electric 2-8-4T £2495.00

885513 train Pack

199.00



#### KINGSCALE live steam

#### Gauge 3

Live steam 4MT 2-6-4T Black or Green, taking orders £3995.00



Mk1's in Crimson & Cream (4) or Chocolate & Cream (13) £1195.00



5 inch Gauge Coal Fired 14xx 0-4-2T GWR Green, 4 in stock £4995.00



#### LMS/BR Jubilees

Now taking orders for shipping in June, last 8 available worldwide.

'Galatea' in Maroon or Green, Leander in M or G, Warspite in M Trafalgar in either M or G £10995.00



#### PIKO

PK37570 BR118 Diesel Locomotive £396.66



#### **New! - Loughborough**

#### Signal Box kit

YG630 A faithful model of the GCR Box still being used by the heritage railway, but equally typical of many Wood and Brick structures used in the UK. Resin/Plastic £149.00

H. 260mm, L. 365mm, W. 160mm.

#### Yarwood Built Building Range

YG665 Water Tower £55.08

YG666 Signal Box w. steps £95.88

YG667 Small Signal Box £63.72

YG668 Ticket Office £57.24

YG670 Ticket Hut & Shelter £87.48

YG671 Shelter £42.30

YG672 Platform Signal Box £42.30



63.40.00

£249.00





'Winston' £109.00







YG666

### Gauge 3 News

Available Now! - new build Locos



BR Green Class 121 'Bubble Car'. £1695.00

GWR Deans Goods G3 with Revo/ Batt system £2500.00



**Secondhand** 

GRS Kit built N5 0-6-2T Electric Battery/Revo

Hunslet J94 fitted with Ba