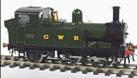

LMS 8F 2-8-0 Black £1885.00

GW 14xx, BR Lined, Shirt Button, &

GWR, all versions £870.00

GW Hall plain green £1700.00

Terrier Plain Black £700.00

GWR A28 Autocoach, BR Livery £660.00

Bowande LNER A4 #4468 'Mallard', gas fired £3995.00