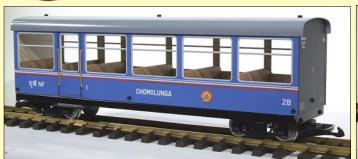

GRS Live steam 45xx Prairie R/C £2399.00

Kingscale Live Steam GWR 14xx tanks
One with R/C by Dave Mees £2399.00
The other Manual £1995.00

**NEW** in Blue! Stuart - Darjeeling Coaches

For G45/SM32, SW135 'Tallung', SW136 'Chomolunga', SW137 'Jopunu' All Stuart Coaches are £249.00 each, or four for £950.00