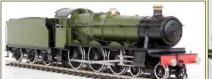

#### Finescale and Tower Electric Locos

BR 4MT 2-6-4T Lined Green £1485.00

BR Black Five 4-6-0 Lined Black with Battery &

Revolution control £2240.00

BR/LMS Jubilee 4-6-0 Lined Green or Lined

Maroon £2075.00

LMS 8F 2-8-0 Black £1885.00

GW 14xx, BR Lined, Shirt Button, &

GWR, all versions £870.00

GW Hall plain green £1700.00

Terrier Plain Black £700.00

GWR A28 Autocoach, BR Livery £660.00

Bowande LNER A4 #4468 'Mallard', gas fired £3995.00