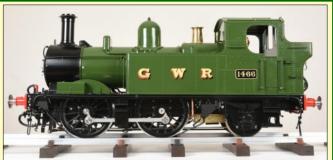

LMS 8F 2-8-0 Black £1885.00

GW 14xx, BR Lined, Shirt Button, &

GWR, all versions £870.00

GW Hall plain green £1700.00

Terrier Plain Black £700.00

GWR A28 Autocoach, BR Livery £660.00

Bowande LNER A4 #4468 'Mallard', gas fired £3995.00