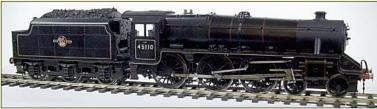

#### LMS/BR Jubilees

Now taking orders for shipping in June, last 8 available worldwide.

'Galatea' in Maroon or Green, Leander in M or G, Warspite in M Trafalgar in either M or G £10995.00