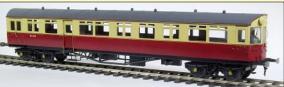

LMS 8F 2-8-0 Black £1885.00

GW 14xx, BR Lined, Shirt Button, &

GWR, all versions £870.00

GW Hall plain green £1700.00

Terrier Plain Black £700.00

GWR A28 Autocoach, BR Livery £660.00

Bowande LNER A4 #4468 'Mallard', gas fired £3995.00