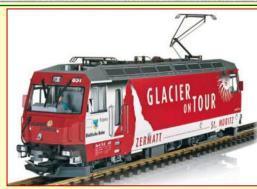

### 2017 Limited Editions, only 2 of each available!

L21428 RhB 'Glacier on Tour' Ge4/4 III with real chrome £1759.55

**L24742** Dev 100 year anniversary 'Spreewald' £782.02

L21751 DB Electric Loco E10 Era III £537.63