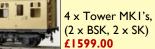

#### Gauge 3

Live steam 4MT 2-6-4T Black or Green, taking orders £3995.00

Mk1's in Crimson & Cream (4) or Chocolate & Cream (13) £1195.00

5 inch Gauge Coal Fired 14xx 0-4-2T GWR Green, 4 in stock £4995.00