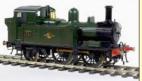

LMS 8F 2-8-0 Black £1885.00

GW 14xx, BR Lined, Shirt Button, &

GWR, all versions £870.00

GW Hall plain green £1700.00

Terrier Plain Black £700.00

GWR A28 Autocoach, BR Livery £660.00

Bowande LNER A4 #4468 'Mallard', gas fired £3995.00