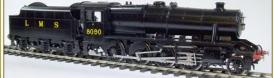

LMS 8F 2-8-0 Black £1885.00

GW 14xx, BR Lined, Shirt Button, &

GWR, all versions £870.00

GW Hall plain green £1700.00

Terrier Plain Black £700.00

GWR A28 Autocoach, BR Livery £660.00

Bowande LNER A4 #4468 'Mallard', gas fired £3995.00