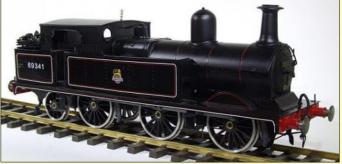

#### Gauge 3

Live steam 4MT 2-6-4T Black or Green, taking orders £3995.00

Mk1's in Crimson & Cream (4) or Chocolate & Cream (13) £1195.00

5 inch Gauge Coal Fired 14xx 0-4-2T GWR Green, 4 in stock £4995.00