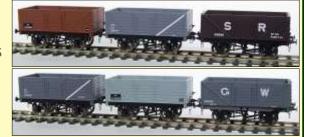

Loveless Limited Editions LNER A3 #2500 'Windsor Lad' £3850.00

Accucraft
RCH 7 plank Wagons
In two BR Liveries &
the 'Big Four' all at
£75.00