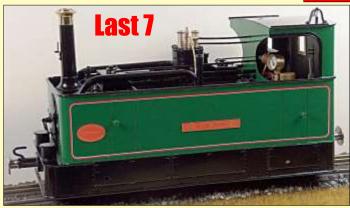

#### New Live Steam Locomotives

GRS 'GVT' made by Accucraft 0-4-0T gas fired, 45mm in black or Green - £1275 Man. £1550 R/C

Roundhouse 'Karen' 0-4-2T gas fired, R/C, 45mm/32mm gauge, ins. wheels, Lined Black - £2015.00