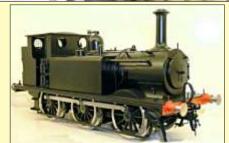

### (J94) 0-6-0ST £645.00

Finescale

Brass Hunslet

**Commission Sale** 

LMS 3F 0-6-0T black (10mm scale) £599.00