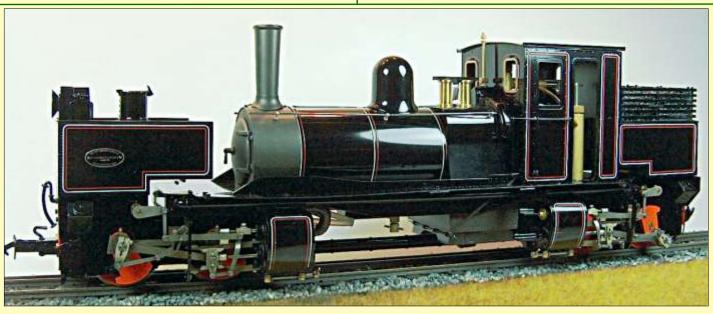

Roundhouse 'NDM-6 Diesel' Electric 0-4-0, R/C, 45mm/32mm gauge, ins. wheels, Black, Sound - £1275.00

Silvercrest 'Coronation Class - City of Birmingham' 4-6-2 gas fired, Manual, gauge 3 - £5495.00

**Silvercrest 'Britannia'** 4-6-2 gas fired, Manual, gauge 3 - £6000.00