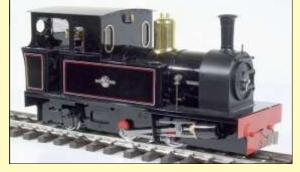

#### New Live Steam Locomotives

GRS 'GVT' made by Accucraft 0-4-0T gas fired, 45mm in black or Green - £1275 Man. £1550 R/C

Roundhouse 'Karen' 0-4-2T gas fired, R/C, 45mm/32mm gauge, ins. wheels, Lined Black - £2015.00