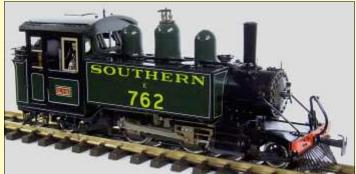

### (J94) 0-6-0ST £645.00

Finescale

Brass Hunslet

**Commission Sale** 

LMS 3F 0-6-0T black (10mm scale) £599.00