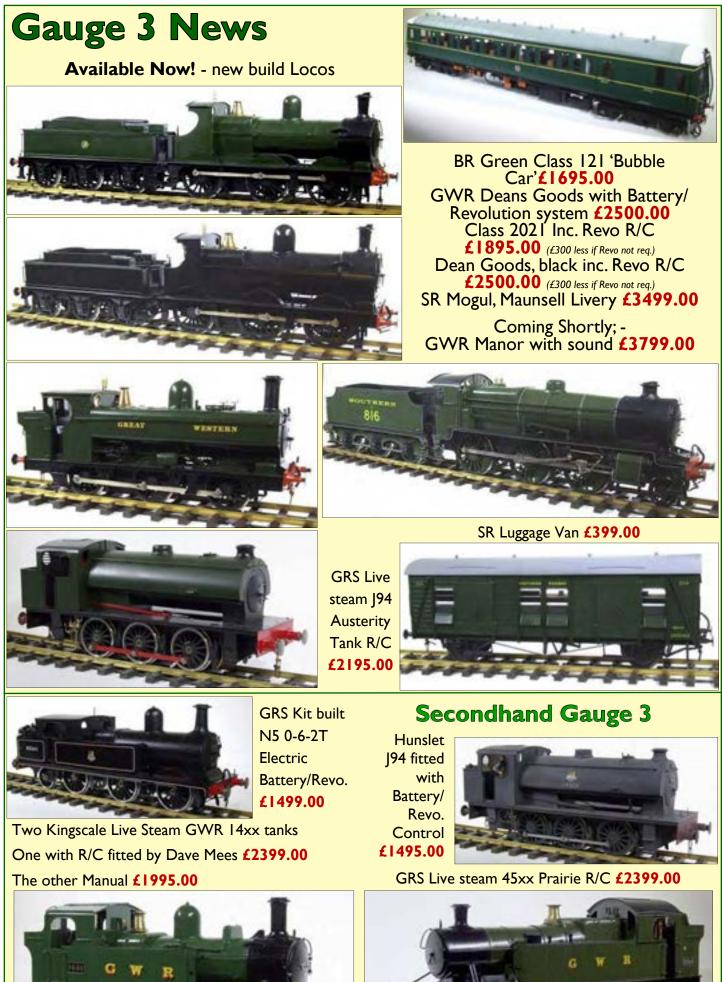

## THE MORE VISITS YOU MAKE, THE MORE ENTRIES YOU WILL HAVE!

Live Steam KI Garratt Only seven of the first batch of Locos remain unsold.

Please ring for the current price.

GRS GVT Tram, Green or Black, 45mm, only six left! R/C £1550.00 Manual £1275.00

### New Live Steam Locomotives

GRS 'GVT' made by Accucraft 0-4-0T gas fired, 45mm in black or Green - £1275 Man. £1550 R/C
Accucraft 'Mannin' 2-4-0T gas fired, 45mm in Indian Red or Holly Green - £1600 Man. R/C POA
Accucraft 'Hunlet No.14' 2-6-2T gas fired, 32/45mm, R/C, in SLR black or Green - £2100
Accucraft Decauville Type I (*with all upgrades*) 3-ton 0-4-0T Green - £1693.24
Accucraft Bagnall in 7/8ths scale Black, Manual - £1250.00
Roundhouse 'Katie' 0-4-0T gas fired, R/C, 45mm/32mm gauge, ins. wheels, Black - £1513.00
Roundhouse 'Billy' 0-4-0T gas fired, R/C, 45mm/32mm gauge, ins. wheels, Drk. Br. Green - £1513.00
Roundhouse 'Leek & Manifold' 2-6-4T, R/C, 32/45mm, ins. Wheels, Crimson Lake - £1935.00
Roundhouse 'Bundaberg' 0-6-2T gas fired, R/C, 45mm/32mm gauge, ins. wheels, Vic. Maroon - £1797.00
Roundhouse 'Little John' 0-4-0 Diesel, Battery/RC, 45mm/32mm, ins. wheels, green w. Red frames & Fowler Chimney- £1760.00

### Second Hand Live Steam Locomotives

Pearse L&B "Lew" 45mm R/C - £2399.00

Accucraft GRS 'GVT' 0-4-0T gas fired, R/C, 45mm in black - £1299

Accucraft 0-6-0 UP Switcher, Manual, 45mm gauge - £999.00

Accucraft 'Pennsylvania K4 Pacific' - £2750.00