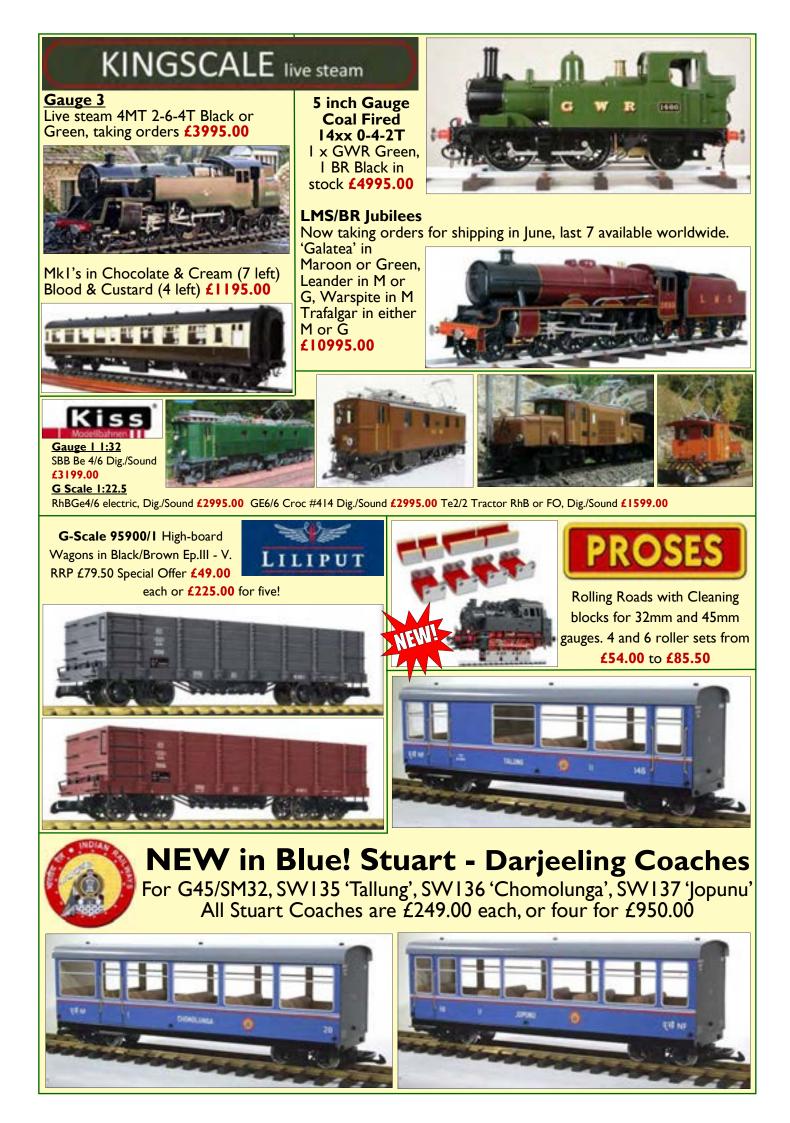

## November 25th/26th

We are happy to deliver Prepaid

orders to shows

ound

u der

The New UP FEF-3 in a choice of 4 liveries. Diecast construction and sound included. Estimated price £4750.00

## **Now Taking Orders**

Museum Quality Die-Cast Metal

UNION PACIFIC

Or buy the L30675 RhB three car set for £420.00 that's HALF PRICE!

L24742 Dev 100 year anniversary 'Spreewald' £782.02

L21980 SOEG Steam Loco IK Ep.VI - Alexander Thiemer £684.25

2017

Limited Editions,

only 2 of

each

available!