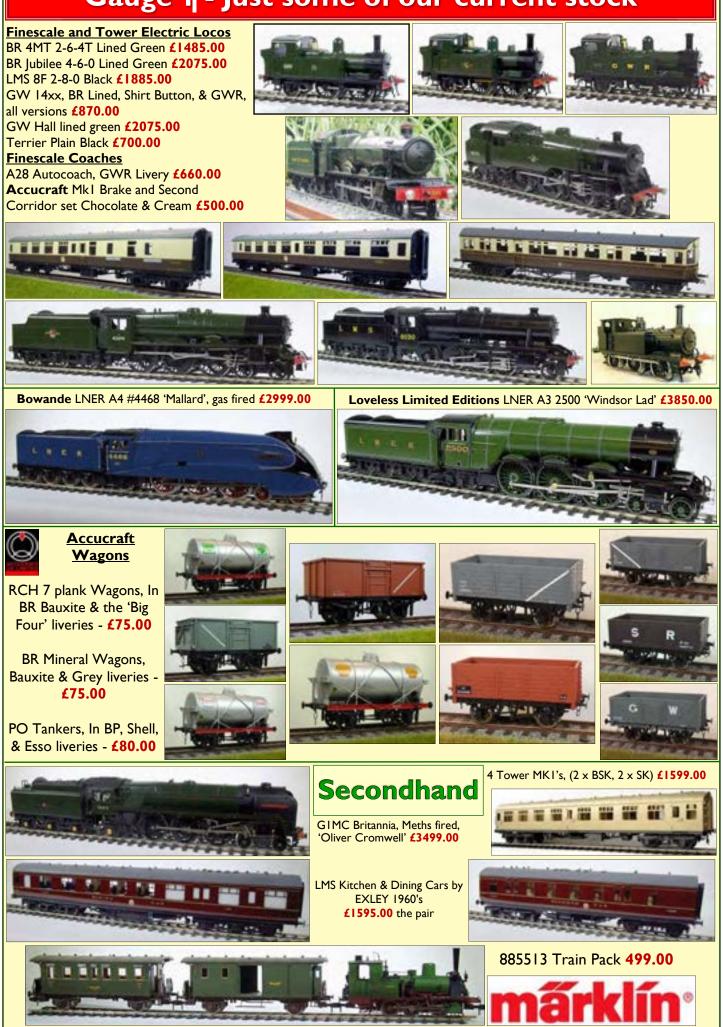

for life). Claim your lifetime membership when you next spend £1000 on LGB with us.



# RAFFLE PRIZE DRAW

We have an exciting raffle promotion running from October 1st, 2017 to March 31st, 2018. Each time you visit the shop and make a purchase you will be given a ticket and will be entered into our prize draw.

Each winner will receive £100 in vouchers which can be re-deemed for purchases from Garden Railway Specialists. There will be five prizes in total and you can win more than once.

## THE MORE VISITS YOU MAKE, THE MORE ENTRIES YOU WILL HAVE!



Live Steam KI Garratt Only seven of the first batch of Locos remain unsold.

Please ring for the current price.

GRS GVT Tram, Green or Black, 45mm, only six left! R/C £1550.00 Manual £1275.00



## Gauge I - Just some of our current stock







### Gauge 3 R-T-R COLLETT COACHES

We will soon producing three types in either Chocolate & Cream, or BR 'Blood & Custard'. All are priced at £1299.00, with a discount of £50 per coach for orders of four coaches or more. A deposit of £650.00 per coach is payable with your order.



**G3782 Third Class Corridor** DIAG C77 1938, 1940. 60' 11 <sup>1</sup>/<sub>4</sub>" **G3780 Brk. Compo. Corr.** DIAG E159 1938, 1941. 60' 11 <sup>1</sup>/<sub>4</sub>" **G3781 Corridor Composite** DIAG E158 1938, 1940. 59' 10".

The coaches are being produced in small batches and availability at any one time will therefore be limited. Please let us have your requirements ASAP.

# LIVE STEAM UPDATE

### New Live Steam Locomotives

GRS 'GVT' made by Accucraft 0-4-0T gas fired, 45mm in black or Green - £127