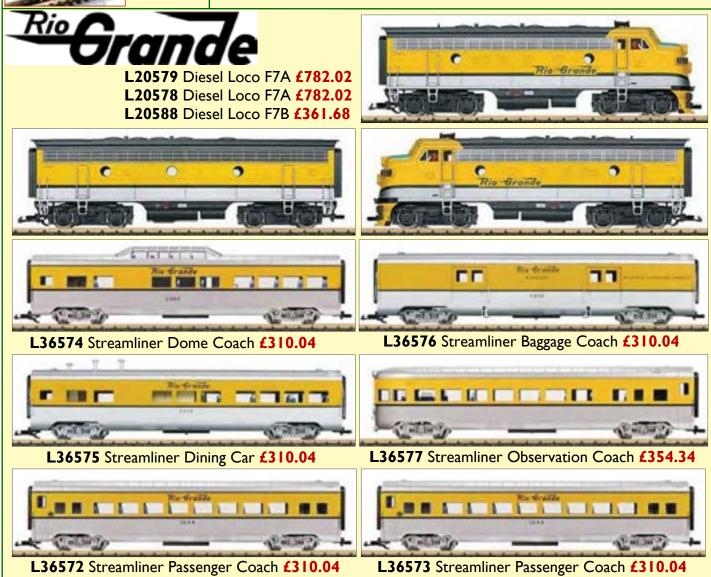

## **Now Taking Orders**

Museum Quality Die-Cast Metal

UNION PACIFIC

Or buy the L30675 RhB three car set for £420.00 that's HALF PRICE!

L24742 Dev 100 year anniversary 'Spreewald' £782.02

L21980 SOEG Steam Loco IK Ep.VI - Alexander Thiemer £684.25