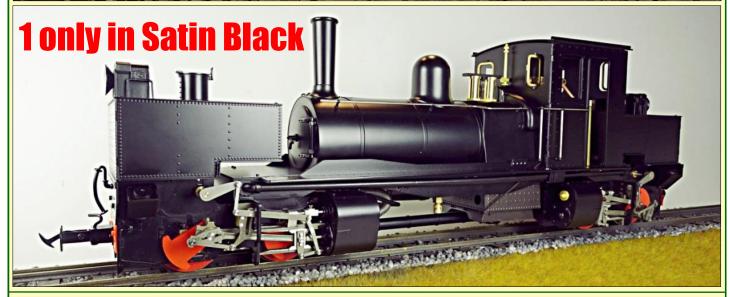

#### **New Live Steam Locomotives**

GRS 'KI Garratt' gas fired, 45/32mm in lined black, lined Grey, one only in plain satin black - £3895.00 Man. £4195.00 R/C

GRS 'GVT' 0-4-0T gas fired, 45mm in black or Green - £1350.00 Man. £1600.00 R/C