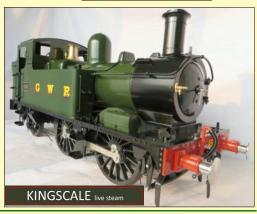

#### 14xx 0-4-2T

Two in GWR, one in Lined BR Green and one lined BR Black livery £9995.00

KINGSCALE live steam

Gauge 3
Live steam 4MT 2-6-4T Black or Green, £3995.00

The last set of 4 xMkl's £4780.00

'Duchess' Pacific in Gauge 3 The last 22, only be available from GRS, (with a choice of Cities of London & Birmingham, Queens Mary & Elizabeth, Coronation, or Duchess of

# **Secondhand**

Kingscale Live Steam GWR 14xx Manual £1995.00

LNER N5 0-6-2T with Battery/ Revo., £1399.00

GWR 1361 Saddle tank, track power, £895.00

LMS 2F 0-6-0 track power £1695.00

In production now! Three types in either Chocolate & Cream, or BR 'Blood & Custard'. All are priced at £1299.00, with a discount of £50 per coach for orders of four coaches or more. A deposit of £650.00 per coach is payable with your order.