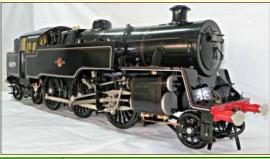

#### LMS/BR Jubilee

The last 6 available worldwide. 'Galatea' in Maroon or Green, 'Leander' in Green, 'Warspite'in Maroon, 'Trafalgar' in either Maroon or Green £10995.00

BR 4MT 2-6-4T Last three available to order, Black lined £7995.00