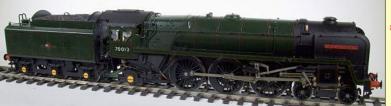

#### LMS/BR Jubilee

The last 6 available worldwide. 'Galatea' in Maroon or Green, 'Leander' in Green, 'Warspite'in Maroon, 'Trafalgar' in either Maroon or Green £10995.00

BR 4MT 2-6-4T Last three available to order, Black lined £7995.00

# 7¼ inch Gauge Coal Fired

A first from Kingscale in this impressive scale

#### 14xx 0-4-2T

Two in GWR, one in Lined BR Green and one lined BR Black livery £9995.00

KINGSCALE live steam

Gauge 3
Live steam 4MT 2-6-4T Black or Green, £3995.00

The last set of 4 xMkl's £4780.00

'Duchess' Pacific in Gauge 3 The last 22, only be available from GRS, (with a choice of Cities of London & Birmingham, Queens Mary & Elizabeth, Coronation, or Duchess of