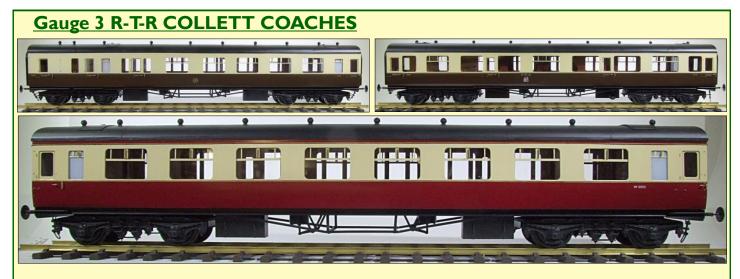

# **Secondhand**

Kingscale Live Steam GWR 14xx Manual £1995.00

LNER N5 0-6-2T with Battery/ Revo., £1399.00

GWR 1361 Saddle tank, track power, £895.00

LMS 2F 0-6-0 track power £1695.00

In production now! Three types in either Chocolate & Cream, or BR 'Blood & Custard'. All are priced at £1299.00, with a discount of £50 per coach for orders of four coaches or more. A deposit of £650.00 per coach is payable with your order.

**G3782** Third Class Corridor DIAG C77 1938, 1940. 60' 11 1/4" **G3780** Brk. Compo. Corr. DIAG E159 1938, 1941. 60' 11 1/4" **G3781** Corridor Composite DIAG E158 1938, 1940. 59' 10".

**L24267** RüBB Steam Loco, #99 4652 Dig, sound, smoke £926.89 L20752 Steam Loco DR 99 5015 Ep. III Mfx decoder fitted (Special Summer price for 2018) £308.96