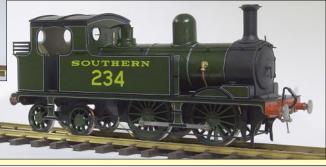

# Gauge 3 News

Available Now! - new build Locos

LMS 4F 0-6-0 £1995.00

Dean Goods, black inc. Revo R/C £2399.00

£300 less if Revo not req.)

N Class Mogul, SR lined Green, £3499.00 N Class Mogul BR lined Black £2995.00 SR O2 Class 0-4-4T £1495.00 SR Terrier 0-6-0T £1395.00

> BR Green Class 121 'Bubble Car'£1695.00

SOUTHERN 636