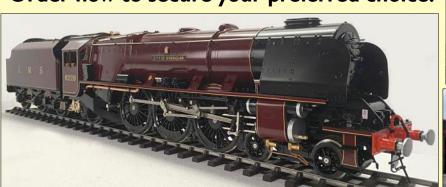

#### 14xx 0-4-2T

Two in GWR, one in Lined BR Green and one lined BR Black livery £9995.00

KINGSCALE live steam

Gauge 3
Live steam 4MT 2-6-4T Black or Green, £3995.00

The last set of 4 xMkl's £4780.00

'Duchess' Pacific in Gauge 3 The last 22, only be available from GRS, (with a choice of Cities of London & Birmingham, Queens Mary & Elizabeth, Coronation, or Duchess of

Hamilton in LMS Maroon, and three BR liveries) £5995.00

Order now to secure your preferred choice.