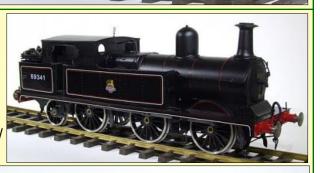

# Finescale, Tower, and Loveless Electric Locos

4MT 2-6-4T Lined Black £1485.00 8F 2-8-0 LMS Black £1885.00 14xx, GWR, Totem, and BR lined green £870.00

Hall 4-6-0 lined green BR and GWR £2075.00

Terrier Black lined £700.00
Jubilee 4-6-0 BR Green £2075.00
Loveless Hush Hush £4250.00