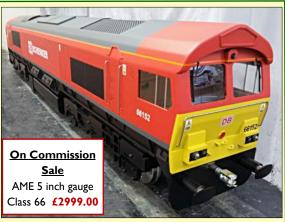

d green £870.00

Hall 4-6-0 lined green BR and GWR £2075.00

Terrier Black lined £700.00
Jubilee 4-6-0 BR Green £2075.00
Loveless Hush Hush £4250.00





















Bowande LNER A4 #4468 'Mallard', gas fired £2999.00





















RCH 7 plank ,GW, SR, & NE £75.00 BR Mineral Wagons £75.00 Tankers, BP & Esso £80.00





**Secondhand** 

GIMC Britannia, Meths fired, 'Oliver Cromwell' £2995.00



LMS Kitchen & Dining Cars by EXLEY 1960's £1595.00 the pair





# KINGSCALE live steam

### 5 inch Gauge Coal Fired



#### LMS/BR Jubilee

The last 6 available worldwide. 'Galatea' in Maroon or Green, 'Leander' in Green, 'Warspite'in Maroon, 'Trafalgar' in either Maroon or Green £10995.00





BR 4MT 2-6-4T Last three available to order, Black lined £7995.00

# 7¼ inch Gauge Coal Fired



A first from Kingscale in this impressive scale

#### 14xx 0-4-2T

Two in GWR, one in Lined BR Green and one lined BR Black livery £9995.00



KINGSCALE live steam

Gauge 3
Live steam 4MT 2-6-4T Black or Green, £3995.00







The last set of 4 xMkl's £4780.00

'Duchess' Pacific in Gauge 3 The last 22, only be available from GRS, (with a choice of Cities of London & Birmingham, Queens Mary & Elizabeth, Coronation, or Duchess of

Hamilton in LMS Maroon, and three BR liveries) £5995.00

Order now to secure your preferred choice.







# Gauge 3 News

Available Now! - new build Locos







LMS 4F 0-6-0 £1995.00

Dean Goods, black inc. Revo R/C £2399.00

£300 less if Revo not req.)

N Class Mogul, SR lined Green, £3499.00 N Class Mogul BR lined Black £2995.00 SR O2 Class 0-4-4T £1495.00 SR