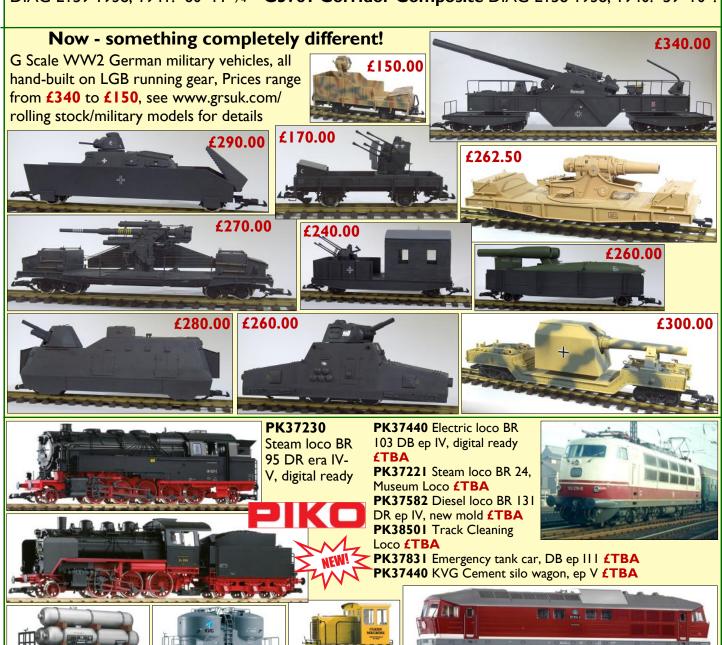

een, £3499.00 N Class Mogul BR lined Black £2995.00 SR O2 Class 0-4-4T £1495.00 SR Terrier 0-6-0T £1395.00

> BR Green Class 121 'Bubble Car'£1695.00







SOUTHERN 636

# **Secondhand**



Kingscale Live Steam GWR 14xx Manual £1995.00

LNER N5 0-6-2T with Battery/ Revo., £1399.00







GWR 1361 Saddle tank, track power, £895.00

LMS 2F 0-6-0 track power £1695.00



In production now! Three types in either Chocolate & Cream, or BR 'Blood & Custard'. All are priced at £1299.00, with a discount of £50 per coach for orders of four coaches or more. A deposit of £650.00 per coach is payable with your order.

**G3782** Third Class Corridor DIAG C77 1938, 1940. 60' 11 1/4" **G3780** Brk. Compo. Corr. DIAG E159 1938, 1941. 60' 11 1/4" **G3781** Corridor Composite DIAG E158 1938, 1940. 59' 10".









**L24267** RüBB Steam Loco, #99 4652 Dig, sound, smoke £926.89 L20752 Steam Loco DR 99 5015 Ep. III Mfx decoder fitted (Special Summer price for 2018) £308.96

L23131 Grizzly Flats Baldwin Loco Chloe £342.67

L3043 | Grizzly Flats Observation Car £82.64

L32441 Grizzly Flats open Passenger Cars x 2 £140.99

L37734 HSB Buffet Car £186.02 L37733 HSB Coach 900-472 £194.89

**Brown not available!** 



















L40501/2/3/4/5 LGB 50th Anniversary Wagons, one for each of the five decades of LGB £121.32 each



Featuring R/C, Sound, switchable bright LED Lights front and rear, rechargeable battery, and raised gearing for a more sprightly performance. Five will be available in each of five colours; - Black, Victorian Maroon, Charcoal Grey, Brunswick Green, and Darjeeling Blue. Pre-