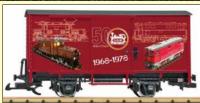

**Brown not available!** 

L40501/2/3/4/5 LGB 50th Anniversary Wagons, one for each of the five decades of LGB £121.32 each

Featuring R/C, Sound, switchable bright LED Lights front and rear, rechargeable battery, and raised gearing for a more sprightly performance. Five will be available in each of five colours; - Black, Victorian Maroon, Charcoal Grey, Brunswick Green, and Darjeeling Blue. Pre-orders being taken now