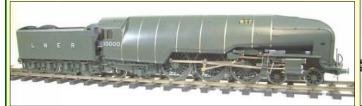

Bowande LNER A4 #4468 'Mallard', gas fired £2999.00

RCH 7 plank ,GW, SR, & NE £75.00 BR Mineral Wagons £75.00 Tankers, BP & Esso £80.00

**Secondhand** 

GIMC Britannia, Meths fired, 'Oliver Cromwell' £2995.00