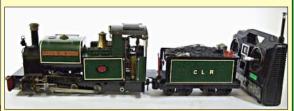

# **Secondhand**

Kingscale Live Steam GWR 14xx Manual £1995.00

LNER N5 0-6-2T with Battery/ Revo., £1399.00

GWR 1361 Saddle tank, track power, £895.00

LMS 2F 0-6-0 track power £1695.00

In production now! Three types in either Chocolate & Cream, or BR 'Blood & Custard'. All are priced at £1299.00, with a discount of £50 per coach for orders of four coaches or more. A deposit of £650.00 per coach is payable with your order.