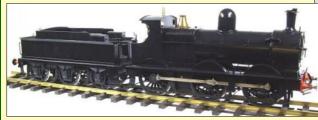

#### 14xx 0-4-2T

Two in GWR, one in Lined BR Green and one lined BR Black livery £9995.00

KINGSCALE live steam

Gauge 3
Live steam 4MT 2-6-4T Black or Green, £3995.00

The last set of 4 xMkl's £4780.00

'Duchess' Pacific in Gauge 3 The last 22, only be available from GRS, (with a choice of Cities of London & Birmingham, Queens Mary & Elizabeth, Coronation, or Duchess of

Hamilton in LMS Maroon, and three BR liveries) £5995.00

Order now to secure your preferred choice.