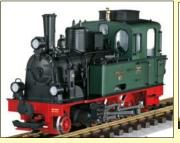

**G3782** Third Class Corridor DIAG C77 1938, 1940. 60' 11 1/4" **G3780** Brk. Compo. Corr. DIAG E159 1938, 1941. 60' 11 1/4" **G3781** Corridor Composite DIAG E158 1938, 1940. 59' 10".

**L24267** RüBB Steam Loco, #99 4652 Dig, sound, smoke £926.89 L20752 Steam Loco DR 99 5015 Ep. III Mfx decoder fitted (Special Summer price for 2018) £308.96