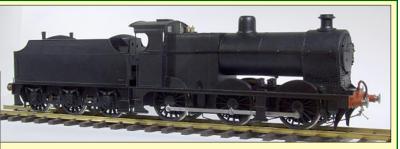

# **Secondhand**

Kingscale Live Steam GWR 14xx Manual £1995.00

LNER N5 0-6-2T with Battery/ Revo., £1399.00

GWR 1361 Saddle tank, track power, £895.00

LMS 2F 0-6-0 track power £1695.00

In production now! Three types in either Chocolate & Cream, or BR 'Blood & Custard'. All are priced at £1299.00, with a discount of £50 per coach for orders of four coaches or more. A deposit of £650.00 per coach is payable with your order.