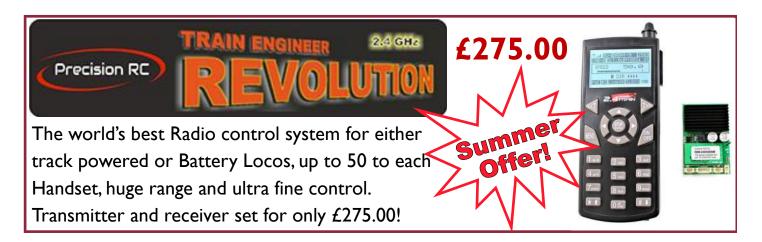

#### **Battery Electric**

Accucraft 'Lew' Manning Wardle 2-6-2T, with Train Engineer revolution control (GRS fitted) - £1499.00

Roundhouse 'Bulldog' 0-4-0 Diesels, Battery/RC, 45mm/32mm, ins. wheels, Crimson Lake or Vic. Maroon - £449.00