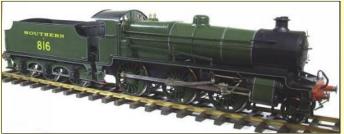

# Gauge 3 News

Available Now! - new build Locos

LMS 4F 0-6-0 £1995.00

Dean Goods, black inc. Revo R/C £2399.00

£300 less if Revo not req.)

N Class Mogul, SR lined Green, £3499.00 N Class Mogul BR lined Black £2995.00 SR O2 Class 0-4-4T £1495.00 SR Terrier 0-6-0T £1395.00

> BR Green Class 121 'Bubble Car'£1695.00

SOUTHERN 636