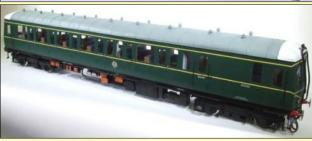

# **Secondhand**

Kingscale Live Steam GWR 14xx Manual £1995.00

LNER N5 0-6-2T with Battery/ Revo., £1399.00

GWR 1361 Saddle tank, track power, £895.00

LMS 2F 0-6-0 track power £1695.00

In production now! Three types in either Chocolate & Cream, or BR 'Blood & Custard'. All are priced at £1299.00, with a discount of £50 per coach for orders of four coaches or more. A deposit of £650.00 per coach is payable with your order.