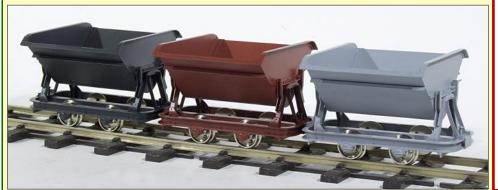

£750.00

32mm Tippler wagons with removable bodies, in Black, Red, or Gray, £30.00 each or four for £100.00