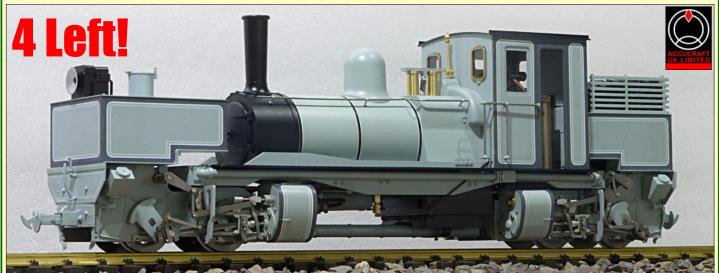

Accucraft IOM Caledonia £995.00

Building in 2018?

KI Garratt

Manual Grey or Black (TASM GR or B) - £3895.00 Radio Controlled Grey or Black (TASRC GR or B) - £4195.00

#### **New Live Steam Locomotives**

GRS 'KI Garratt' gas fired, 45/32mm in lined black, lined Grey, one only in plain satin black - £3895.00 Man. £4195.00 R/C

GRS 'GVT' 0-4-0T gas fired, 45mm in black or Green - £1350.00 Man. £1600.00 R/C