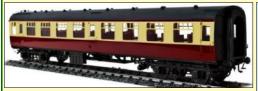

RCH 7 plank ,GW, SR, & NE £75.00 BR Mineral Wagons £75.00 Tankers, BP & Esso £80.00





**Secondhand** 

GIMC Britannia, Meths fired, 'Oliver Cromwell' £2995.00



LMS Kitchen & Dining Cars by EXLEY 1960's £1595.00 the pair





# KINGSCALE live steam

### 5 inch Gauge Coal Fired



#### LMS/BR Jubilee

The last 6 available worldwide. 'Galatea' in Maroon or Green, 'Leander' in Green, 'Warspite'in Maroon, 'Trafalgar' in either Maroon or Green £10995.00





BR 4MT 2-6-4T Last three available to order, Black lined £7995.00

# 7¼ inch Gauge Coal Fired



A first from Kingscale in this impressive scale

#### 14xx 0-4-2T

Two in GWR, one in Lined BR Green and one lined BR Black livery £9995.00



KINGSCALE live steam

Gauge 3
Live steam 4MT 2-6-4T Black or Green, £3995.00







The last set of 4 xMkl's £4780.00

'Duchess' Pacific in Gauge 3 The last 22, only be available from GRS, (with a choice of Cities of London & Birmingham, Queens Mary & Elizabeth, Coronation, or Duchess of

Hamilton in LMS Maroon, and three BR liveries) £5995.00

Order now to secure your preferred choice.







# Gauge 3 News

Available Now! - new build Locos







LMS 4F 0-6-0 £1995.00

Dean Goods, black inc. Revo R/C £2399.00

£300 less if Revo not req.)

N Class Mogul, SR lined Green, £3499.00 N Class Mogul BR lined Black £2995.00 SR O2 Class 0-4-4T £1495.00 SR Terrier 0-6-0T £1395.00

> BR Green Class 121 'Bubble Car'£1695.00







SOUTHERN 636

# **Secondhand**



Kingscale Live Steam GWR 14xx Manual £1995.00

LNER N5 0-6-2T with Battery/ Revo., £1399.00







GWR 1361 Saddle