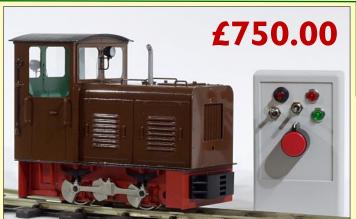

#### Track Powered GRS Kit-built 45mm Locos

Single Fairlie £750.00 NE style tank on G125 Chassis £750.00 Freelance GreenDiesel £450.00 32mm G125 Chassis £299.00

We currently have a large collection of 'O' Gauge items on Commission sale, the quality varies from fine to project items but they are attractively priced and well worth a look, either in the shop, or on-line at grsuk.com/secondhand commission/'O' Gauge