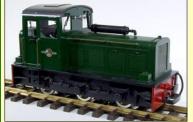

Roundhouse 'Katie' 0-4-0T gas fired, R/C, Ins. Wheels, 45mm or 32mm gauge, Blue £1565.00

Roundhouse 'Beddgelert' 0-6-4T gas fired, R/C or man., 45mm or 32mm gauge, Maroon £2075.00

Roundhouse 'Bulldog' 0-4-0 Diesel, Battery/RC, 45mm/32mm, ins. wheels, Black/wasp - £634.00

Roundhouse 'Little John' 0-4-0 Diesel, Battery/RC, 45mm/32mm, ins. wheels, yellow/wasp, Darj. Blue/wasp - £602.00

Roundhouse 'NDM-6' 0-6-0 Diesel, Battery/RC, 45mm/32mm, ins. wheels, Sound, Darjeeling Blue - £1360.00